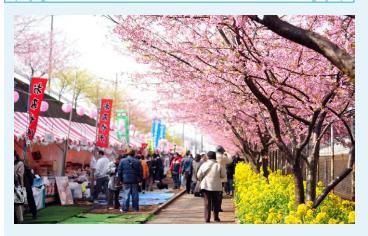

# Miura Sakura Festival Untill March 2 (Sunday)

Along the road from Keikyu Miurakaigan Station (KK-71) to Misakiguchi Station (KK-72).

Come see the Miurakaigan's Kawazu Sakura trees. Enjoy Sakura Festival food such as cherry Dorayaki (pancake-like confectionery), cherry rice cookies and radish shochu. The Kawazu cherry tree in front of the Miurakaigan station is also illuminated.