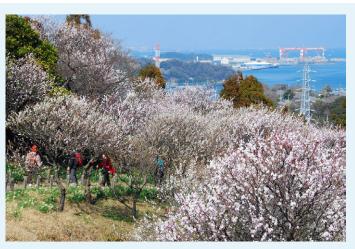

# Taura Plum Grove Festival Until March 2 (Sunday)

Anytime | Taura Plum Grove, (25-minute walk from JR Taura Station, JO-04)

The Taura area wafts with the smell of blooming plum blossoms from mid-February to early March. Enjoy the hilltop scenery and view over Tokyo Bay. There will be various food booths on Feb. 23 and March 2 from 10 a.m. to 3 p.m.