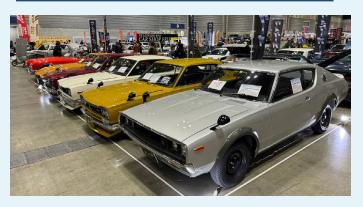

### Nostalgic 2 Days Feb. 22 (Saturday) - 23 (Sunday)

10 a.m. to 5 p.m. | Pacifico Yokohama (5-minute walk from Minato Mirai Line Minato Mirai Station, MM-03)
The biggest classic car show in Japan. Various shop demo cars and 10 selected cars will run through venue. Enthusiasts who could never afford to buy a retro car of their own do not go home empty-handed. Admission: ¥3,000, including ¥500 cash voucher (Advance ticket: ¥2,700). https://nos2days.com/pc/ticket.html