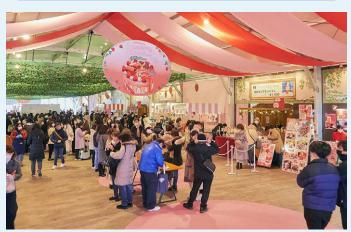

### **Strawberry Festival 2025** Feb. 6 (Thursday) - March 2 (Sunday)

10 a.m. to 6 p.m. | Yokohama Red Brick Warehouse (15-minute walk from JR Kannai, JK-10 or Sakuragicho, JK11 Stations, 6-minute walk from Minatomirai Line Nihon Oodori, MM-05 or Bashamichi, MM-04 Stations)

The Yokohama Strawberry Festival showcases a wide range of ways to enjoy these delicious seasonal fruits.

A number of vendors will be selling strawberry themed merchandise, including jewelry, key chains, umbrellas, and more. If that wasn't enough, the family-friendly event will also feature a strawberry shaped bounce house and playground for the kids. ¥500 for entry, but an additional fee applies.