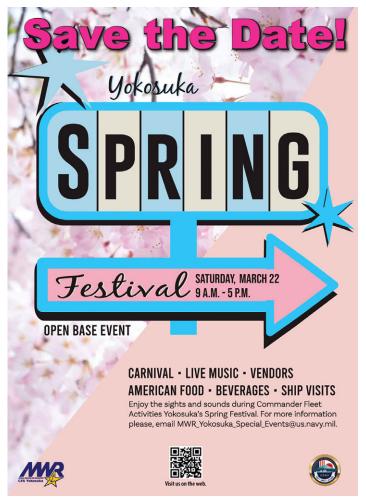

### **Spring Festival 2025 Scheduled March 22**

#### Story by James Kimber, CFAY Public Affairs

The open base event Yokosuka Spring Festival 2025 is scheduled Saturday March 22, 2025.

Similar to last fall's Friendship Festival, there is no pre-registration process.

Spring Festival is entering its 29th year. The event is hosted annually by Commander, Fleet Activities Yokosuka (CFAY) celebrating the friendship between the U.S. Navy and their Japanese hosts. Last year, approximately 35,000 people attended, including an estimated 23,000 visitors from various cities around the country.

During Spring Festival, the installation commander, Capt. Les Sobol, opens some of the base's pedestrian gates to much of the general public. This allows guests who normally don't have access to the installation an opportunity to experience a slice of "Little America."

"We're not only embracing the arrival of spring today, but we also honor the lasting camaraderie between the U.S. Navy and Japan," Sobol said. "Since 1993, Spring Festival is a tradition that has bridged our two communities."