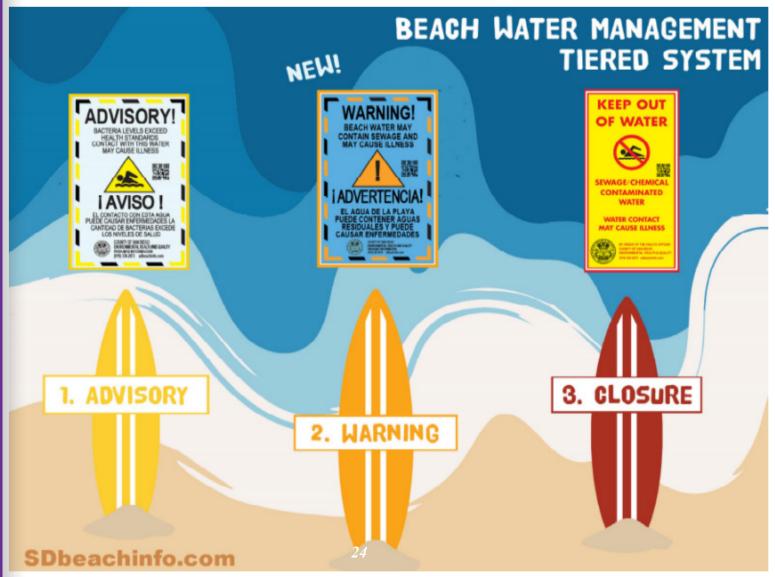

## Sign up for TRICARE ONLINE SECURE MESSAGING: <u>https://tolsecuremessaging.com</u>

The Department of Environmental Health and Quality's Beach and Bay Water Quality Monitoring Program protects the public health of millions of residents and visitors each year through beach water testing, public eduction, outreach and beach postings. Beach postings can include water **advisories**, **warnings** and **closures** when there is contamination, such as sewage.

Refer to **sdbeachinfo.com** to check the beach water quality status to make informed decisions about water quality health risks. Health risks are higher when water samples fail state health standards and this website is updated immediately when beach status changes (advisories or closures) are made. The website also provides external links to the State's sample results and advisories database.