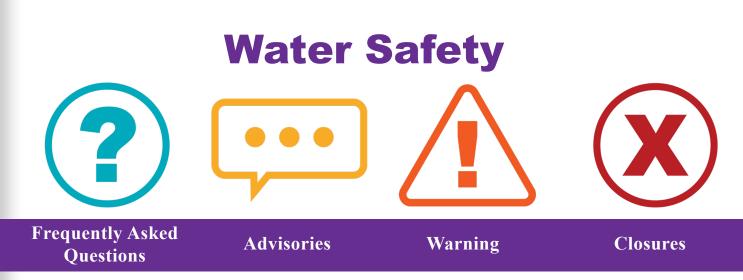

## Sign up for TRICARE ONLINE SECURE MESSAGING: <u>https://tolsecuremessaging.com</u>

The Department of Environmental Health and Quality's Beach and Bay Water Quality Monitoring Program protects the public health of millions of residents and visitors each year through beach water testing, public eduction, outreach and beach postings. Beach postings can include water **advisories**, **warnings** and **closures** when there is contamination, such as sewage.

Refer to **sdbeachinfo.com** to check the beach water quality status to make informed decisions about water quality health risks. Health risks are higher when water samples fail state health standards and this website is updated immediately when beach status changes (advisories or closures) are made. The website also provides external links to the State's sample results and advisories database.