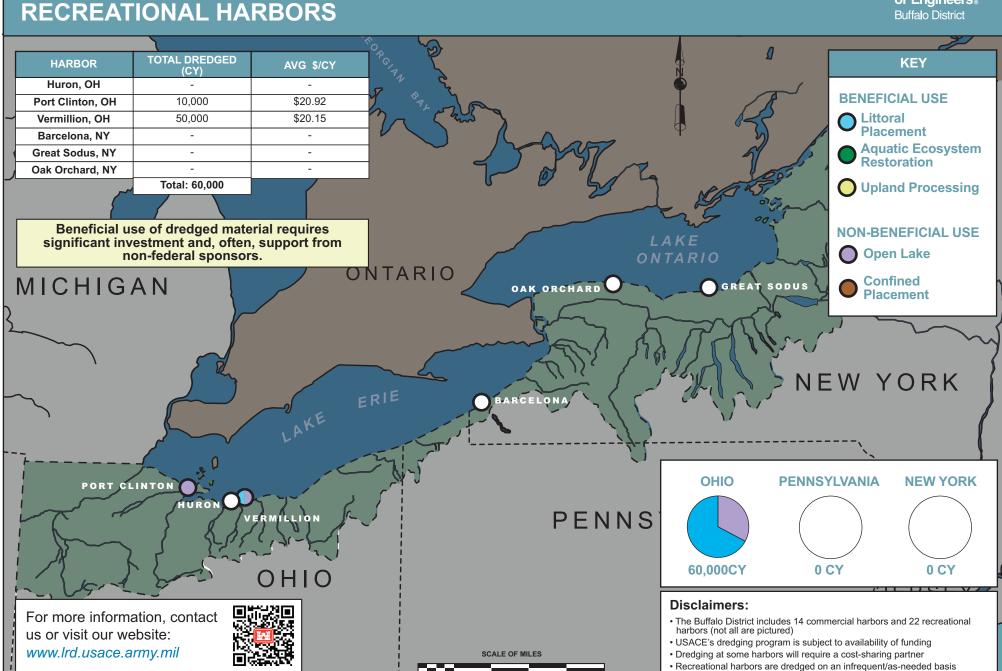

#### **COMMERCIAL and RECREATIONAL HARBORS**

| HARBOR                                            | TOTAL DREDGED<br>(CY)                                               | AVG \$/CY    | BENEFICIAL USE GOALS                                                                                                                                                                                                                                                                                                                                                                                                                                                                                                                                                                                                                                                                                                                                                                                                                                                                                                                                                                                                                                                                                                                                                                                                                                                                                                                                                                                                                                                                                                                                                                                                                                                                                                                                                                                                                                                                                                                                                                                                                                                                                                           | KEY                                                 |
|---------------------------------------------------|---------------------------------------------------------------------|--------------|--------------------------------------------------------------------------------------------------------------------------------------------------------------------------------------------------------------------------------------------------------------------------------------------------------------------------------------------------------------------------------------------------------------------------------------------------------------------------------------------------------------------------------------------------------------------------------------------------------------------------------------------------------------------------------------------------------------------------------------------------------------------------------------------------------------------------------------------------------------------------------------------------------------------------------------------------------------------------------------------------------------------------------------------------------------------------------------------------------------------------------------------------------------------------------------------------------------------------------------------------------------------------------------------------------------------------------------------------------------------------------------------------------------------------------------------------------------------------------------------------------------------------------------------------------------------------------------------------------------------------------------------------------------------------------------------------------------------------------------------------------------------------------------------------------------------------------------------------------------------------------------------------------------------------------------------------------------------------------------------------------------------------------------------------------------------------------------------------------------------------------|-----------------------------------------------------|
| Ashtabula, OH                                     | -                                                                   | -            | ▼ USACE 70% by 2030                                                                                                                                                                                                                                                                                                                                                                                                                                                                                                                                                                                                                                                                                                                                                                                                                                                                                                                                                                                                                                                                                                                                                                                                                                                                                                                                                                                                                                                                                                                                                                                                                                                                                                                                                                                                                                                                                                                                                                                                                                                                                                            |                                                     |
| Cleveland, OH                                     | 250,000                                                             | \$34.48      | 9 03ACL 70 /8 By 2030                                                                                                                                                                                                                                                                                                                                                                                                                                                                                                                                                                                                                                                                                                                                                                                                                                                                                                                                                                                                                                                                                                                                                                                                                                                                                                                                                                                                                                                                                                                                                                                                                                                                                                                                                                                                                                                                                                                                                                                                                                                                                                          | BENEFICIAL USE                                      |
| Conneuat, OH                                      | 80,000                                                              | \$53.84      |                                                                                                                                                                                                                                                                                                                                                                                                                                                                                                                                                                                                                                                                                                                                                                                                                                                                                                                                                                                                                                                                                                                                                                                                                                                                                                                                                                                                                                                                                                                                                                                                                                                                                                                                                                                                                                                                                                                                                                                                                                                                                                                                | Littoral                                            |
| Fairport, OH                                      | 110,000                                                             | \$33.64      |                                                                                                                                                                                                                                                                                                                                                                                                                                                                                                                                                                                                                                                                                                                                                                                                                                                                                                                                                                                                                                                                                                                                                                                                                                                                                                                                                                                                                                                                                                                                                                                                                                                                                                                                                                                                                                                                                                                                                                                                                                                                                                                                | Placement                                           |
| Lorain, OH                                        | 62,000                                                              | \$48.01      |                                                                                                                                                                                                                                                                                                                                                                                                                                                                                                                                                                                                                                                                                                                                                                                                                                                                                                                                                                                                                                                                                                                                                                                                                                                                                                                                                                                                                                                                                                                                                                                                                                                                                                                                                                                                                                                                                                                                                                                                                                                                                                                                | Aquatic Ecosystem Restoration                       |
| Sandusky, OH                                      | -                                                                   | -            |                                                                                                                                                                                                                                                                                                                                                                                                                                                                                                                                                                                                                                                                                                                                                                                                                                                                                                                                                                                                                                                                                                                                                                                                                                                                                                                                                                                                                                                                                                                                                                                                                                                                                                                                                                                                                                                                                                                                                                                                                                                                                                                                |                                                     |
| Toledo, OH                                        | 600,000                                                             | \$7.02       | LI PROPERTY                                                                                                                                                                                                                                                                                                                                                                                                                                                                                                                                                                                                                                                                                                                                                                                                                                                                                                                                                                                                                                                                                                                                                                                                                                                                                                                                                                                                                                                                                                                                                                                                                                                                                                                                                                                                                                                                                                                                                                                                                                                                                                                    | Upland Processing                                   |
| Erie, PA                                          | 100,000                                                             | \$6.82       | مرات المحالية المحالي |                                                     |
| Buffalo, NY                                       | 80,000                                                              | \$14.02      | BUFFALO DISTRICT                                                                                                                                                                                                                                                                                                                                                                                                                                                                                                                                                                                                                                                                                                                                                                                                                                                                                                                                                                                                                                                                                                                                                                                                                                                                                                                                                                                                                                                                                                                                                                                                                                                                                                                                                                                                                                                                                                                                                                                                                                                                                                               | NON DENEELOIM NOE                                   |
| Oswego, NY                                        | -                                                                   | -            | 33.1% in 2024                                                                                                                                                                                                                                                                                                                                                                                                                                                                                                                                                                                                                                                                                                                                                                                                                                                                                                                                                                                                                                                                                                                                                                                                                                                                                                                                                                                                                                                                                                                                                                                                                                                                                                                                                                                                                                                                                                                                                                                                                                                                                                                  | NON-BENEFICIAL USE                                  |
| Rochester, NY                                     | 83,000                                                              | \$11.23      | ONTARIO                                                                                                                                                                                                                                                                                                                                                                                                                                                                                                                                                                                                                                                                                                                                                                                                                                                                                                                                                                                                                                                                                                                                                                                                                                                                                                                                                                                                                                                                                                                                                                                                                                                                                                                                                                                                                                                                                                                                                                                                                                                                                                                        | Open Lake                                           |
| Huron, OH                                         | -                                                                   | -            | NTARIO OAK ORCHARD                                                                                                                                                                                                                                                                                                                                                                                                                                                                                                                                                                                                                                                                                                                                                                                                                                                                                                                                                                                                                                                                                                                                                                                                                                                                                                                                                                                                                                                                                                                                                                                                                                                                                                                                                                                                                                                                                                                                                                                                                                                                                                             | - Confined                                          |
| Port Clinton, OH                                  | 10,000                                                              | \$20.92      |                                                                                                                                                                                                                                                                                                                                                                                                                                                                                                                                                                                                                                                                                                                                                                                                                                                                                                                                                                                                                                                                                                                                                                                                                                                                                                                                                                                                                                                                                                                                                                                                                                                                                                                                                                                                                                                                                                                                                                                                                                                                                                                                | Confined Placement                                  |
| Vermillion, OH                                    | 50,000                                                              | \$20.15      | ROCHESTER GREAT SODUS                                                                                                                                                                                                                                                                                                                                                                                                                                                                                                                                                                                                                                                                                                                                                                                                                                                                                                                                                                                                                                                                                                                                                                                                                                                                                                                                                                                                                                                                                                                                                                                                                                                                                                                                                                                                                                                                                                                                                                                                                                                                                                          |                                                     |
| Barcelona, NY                                     | -                                                                   | -            |                                                                                                                                                                                                                                                                                                                                                                                                                                                                                                                                                                                                                                                                                                                                                                                                                                                                                                                                                                                                                                                                                                                                                                                                                                                                                                                                                                                                                                                                                                                                                                                                                                                                                                                                                                                                                                                                                                                                                                                                                                                                                                                                |                                                     |
| Great Sodus, NY                                   | -                                                                   | -            | BUFFALO                                                                                                                                                                                                                                                                                                                                                                                                                                                                                                                                                                                                                                                                                                                                                                                                                                                                                                                                                                                                                                                                                                                                                                                                                                                                                                                                                                                                                                                                                                                                                                                                                                                                                                                                                                                                                                                                                                                                                                                                                                                                                                                        |                                                     |
| Oak Orchard, NY                                   | -                                                                   | -            |                                                                                                                                                                                                                                                                                                                                                                                                                                                                                                                                                                                                                                                                                                                                                                                                                                                                                                                                                                                                                                                                                                                                                                                                                                                                                                                                                                                                                                                                                                                                                                                                                                                                                                                                                                                                                                                                                                                                                                                                                                                                                                                                |                                                     |
|                                                   | Total: 1,425,000                                                    |              | A STATE OF THE STA | W YORK                                              |
|                                                   |                                                                     |              | BARCELONA                                                                                                                                                                                                                                                                                                                                                                                                                                                                                                                                                                                                                                                                                                                                                                                                                                                                                                                                                                                                                                                                                                                                                                                                                                                                                                                                                                                                                                                                                                                                                                                                                                                                                                                                                                                                                                                                                                                                                                                                                                                                                                                      | WIORK                                               |
| significant inv                                   | use of dredged mate<br>vestment and, often,<br>non-federal sponsors | support from | GONNEAUT                                                                                                                                                                                                                                                                                                                                                                                                                                                                                                                                                                                                                                                                                                                                                                                                                                                                                                                                                                                                                                                                                                                                                                                                                                                                                                                                                                                                                                                                                                                                                                                                                                                                                                                                                                                                                                                                                                                                                                                                                                                                                                                       | (                                                   |
|                                                   | SANDUSKY HURON VERMI                                                | CLEVEL       | PENNS                                                                                                                                                                                                                                                                                                                                                                                                                                                                                                                                                                                                                                                                                                                                                                                                                                                                                                                                                                                                                                                                                                                                                                                                                                                                                                                                                                                                                                                                                                                                                                                                                                                                                                                                                                                                                                                                                                                                                                                                                                                                                                                          | ZLVANIA NEW YORK                                    |
| For more inform                                   | nation contact                                                      | OHIO         | 1,162,000CY 100,00  Disclaimers:                                                                                                                                                                                                                                                                                                                                                                                                                                                                                                                                                                                                                                                                                                                                                                                                                                                                                                                                                                                                                                                                                                                                                                                                                                                                                                                                                                                                                                                                                                                                                                                                                                                                                                                                                                                                                                                                                                                                                                                                                                                                                               | 00 CY 163,000 CY                                    |
| For more inform us or visit our w www.lrd.usace.a | ebsite:                                                             |              | <ul> <li>The Buffalo District includes 14 comm harbors (not all are pictured)</li> <li>USACE's dredging program is subject</li> <li>Dredging at some harbors will require</li> <li>Recreational harbors are dredged on</li> </ul>                                                                                                                                                                                                                                                                                                                                                                                                                                                                                                                                                                                                                                                                                                                                                                                                                                                                                                                                                                                                                                                                                                                                                                                                                                                                                                                                                                                                                                                                                                                                                                                                                                                                                                                                                                                                                                                                                              | t to availability of funding a cost-sharing partner |