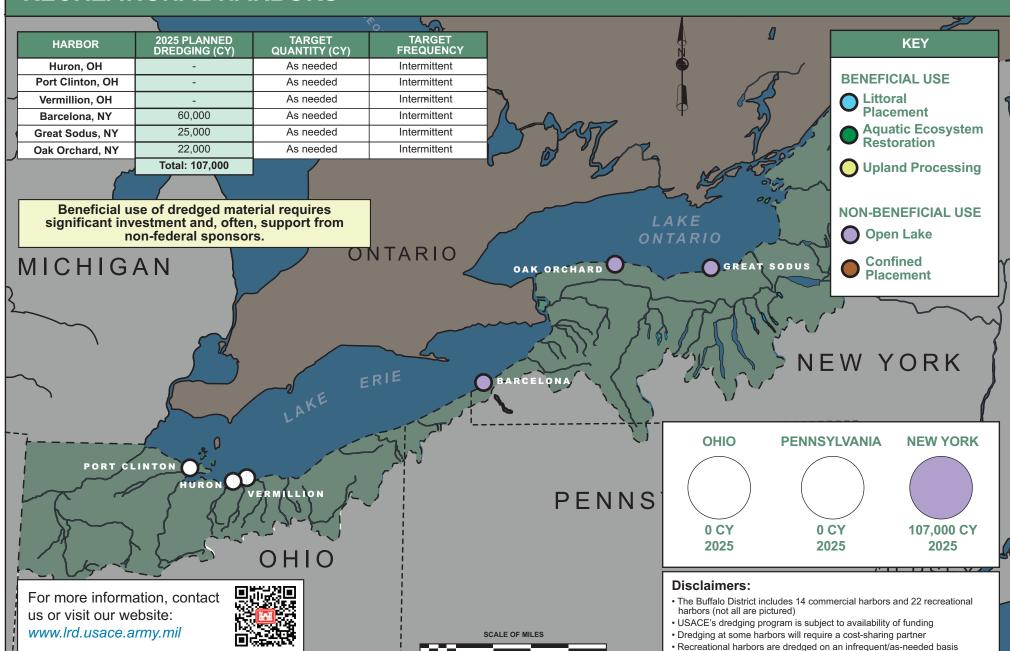

### **BUFFALO DISTRICT DREDGED MATERIAL MANAGEMENT PROGRAM FUTURE PLAN COMMERCIAL and RECREATIONAL HARBORS**

ASHTABULA

FAIRPORT

CLEVELAND

|   |                  |                                                              | ~                    | , <u>, , , , , , , , , , , , , , , , , , </u> |                       |              |                               |
|---|------------------|--------------------------------------------------------------|----------------------|-----------------------------------------------|-----------------------|--------------|-------------------------------|
|   | HARBOR           | 2025 PLANNED<br>DREDGING (CY)                                | TARGET QUANTITY (CY) | TARGET<br>FREQUENCY                           | BENEFICIAL USE GOALS  | <u> </u>     | KEY                           |
|   | Ashtabula, OH    | 85,000                                                       | 110,000              | Every 2 Yrs                                   | USACE 70% by 2030     |              |                               |
|   | Cleveland, OH    | 250,000                                                      | 250,000              | Annual                                        | 03ACL 70 /6 by 2030   | R            | BENEFICIAL USE                |
| Н | Conneuat, OH     | 60,000                                                       | 80,000               | Annual                                        |                       | 1            | Littoral                      |
|   | Fairport, OH     | 130,000                                                      | 180,000              | Every 2 Yrs                                   |                       | \(\sigma_1\) | Placement                     |
| K | Lorain, OH       | 50,000                                                       | 110,000              | Annual                                        |                       | 51 6         | Aquatic Ecosystem Restoration |
|   | Sandusky, OH     | 10,000                                                       | 130,000              | Annual                                        |                       | 1000         | Restoration                   |
|   | Toledo, OH       | 600,000                                                      | 760,000              | Annual                                        |                       | 7851         | Upland Processing             |
|   | Erie, PA         | •                                                            | 150,000              | Every 3 Yrs                                   | BULLET O BIOTRIOT     | مر الرقال    |                               |
|   | Buffalo, NY      | -                                                            | 100,000              | Every 2 Yrs                                   | BUFFALO DISTRICT      | 002          |                               |
|   | Oswego, NY       | •                                                            | 72,000               | Every 4 Yrs                                   | 32.9% in FY25         | ,            | NON-BENEFICIAL USE            |
|   | Rochester, NY    | •                                                            | 200,000              | Every 2 Yrs                                   | (down 0.2% from 2024) |              | Open Lake                     |
|   | Huron, OH        | •                                                            | As needed            | Intermittent                                  |                       | OSWEGO       | - Confined                    |
|   | Port Clinton, OH | -                                                            | As needed            | Intermittent                                  | OAK ORCHARD           | · \ \        | Confined Placement            |
| Ы | Vermillion, OH   | -                                                            | As needed            | Intermittent                                  | ROCHESTER GR          | EAT SODUS    | - I laboritorit               |
| 5 | Barcelona, NY    | 60,000                                                       | As needed            | Intermittent                                  | Extra Common          |              |                               |
|   | Great Sodus, NY  | 25,000                                                       | As needed            | Intermittent                                  | BUFFALO               | 1 20 11      | · ~ ~                         |
|   | Oak Orchard, NY  | 22,000                                                       | As needed            | Intermittent                                  |                       |              |                               |
|   | Beneficial us    | Total: 1,292,000<br>se of dredged mate<br>estment and, often | erial requires       | RIE BARC                                      | ELONA                 | NE           | W YORK                        |

non-federal sponsors.

PENNS

SCALE OF MILES

**NEW YORK** 

107,000 CY 2025

**Disclaimers:** 

- The Buffalo District includes 14 commercial harbors and 22 recreational harbors (not all are pictured)
- USACE's dredging program is subject to availability of funding
- · Dredging at some harbors will require a cost-sharing partner
- · Recreational harbors are dredged on an infrequent/as-needed basis