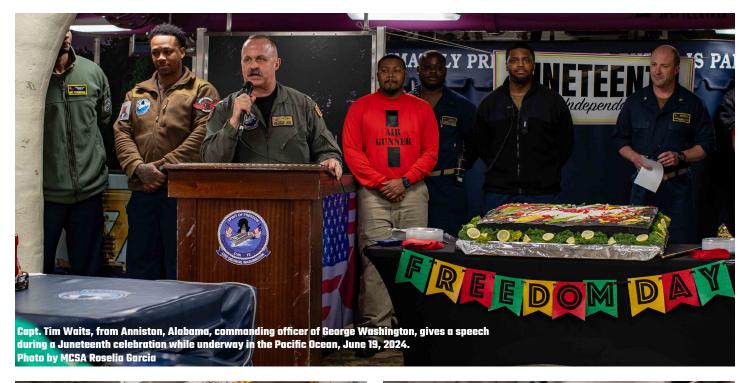

## **JUNETEENTH CELEBRATION**

On Juneteenth, we celebrate the essence of freedom that galvanized the country, the progress we have made in our nation, and all that is possible when we march forward together.