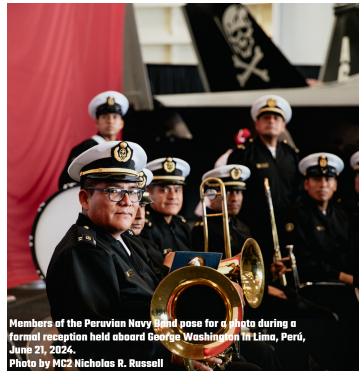

#### **RECEPTION**

George Washington hosts Peruvian ambassador and other distinguished visitors.

**p.6** 

# PERÚ RECEPTION

SOUTHERN SEAS 2024 PRESENTS A VALUABLE OPPORTUNITY FOR PARTNER NATIONS TO EMBARK ON AN AIRCRAFT CARRIER AND TO EXPERIENCE A CARRIER STRIKE GROUP'S OPERATIONS AS WELL AS LEARN THE BASICS OF A NIMITZ-CLASS AIRCRAFT CARRIER.