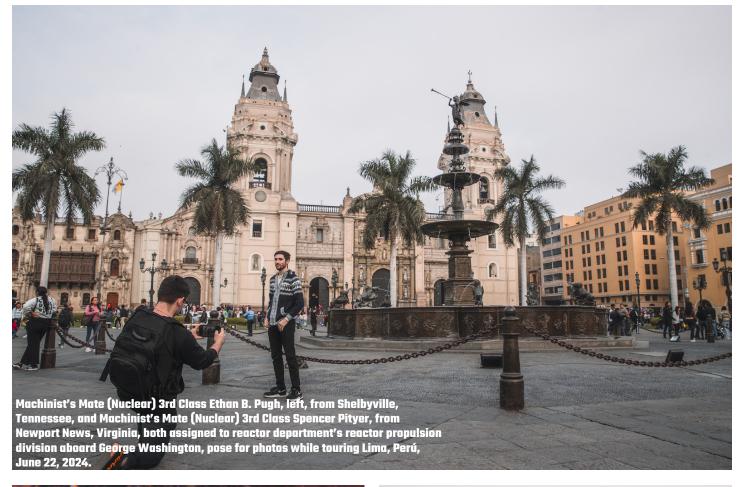

## LIMA LIFESTYLE

### GEORGE WASHINGTON CARRIER STRIKE GROUP SAILORS EXPLORED LIMA, PERÚ FOR LIBERTY. MWR OFFERED TOUR PACKAGES INCLUDING UNIQUE FOOD EXPERIENCES AND TOURS OF HISTORICAL SITES.

#### PHOTOGRAPHS: MC2 BRUCE T. MORGAN