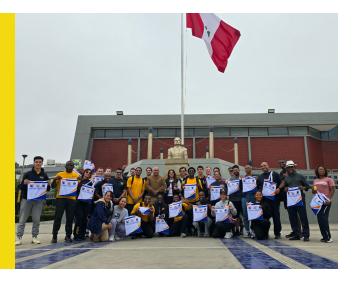

#### **COMMUNITY RELATIONS**

Sailors volunteer their time to serve while visiting Lima, Perú.

Commanding Officer
Capt. Tim Waits

Executive Officer
Capt. Jason S. Tarrant

Command Master Chief CMDCM (AW/SW/SS/IW) Randy F. Swanson

### **COMMUNITY RELATIONS**

SAILORS FROM GEORGE WASHINGTON CARRIER STRIKE GROUP VOLUNTEERED AT LICEO NAVAL ALMIRANTE GUISE TO STRENGTHEN TIES WITH OUR PARTNER NATIONS' COMMUNITIES.