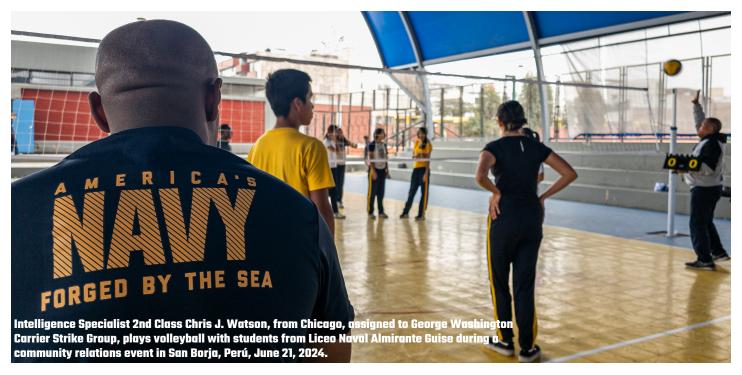

#### **COMMUNITY RELATIONS**

Sailors volunteer their time to serve while visiting Lima, Perú.

Commanding Officer
Capt. Tim Waits

Executive Officer
Capt. Jason S. Tarrant

Command Master Chief CMDCM (AW/SW/SS/IW) Randy F. Swanson

### **COMMUNITY RELATIONS**

SAILORS FROM GEORGE WASHINGTON CARRIER STRIKE GROUP VOLUNTEERED AT LICEO NAVAL ALMIRANTE GUISE TO STRENGTHEN TIES WITH OUR PARTNER NATIONS' COMMUNITIES.