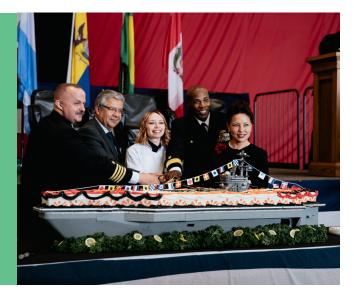

#### **RECEPTION**

George Washington hosts Peruvian ambassador and other distinguished visitors.

**p.6** 