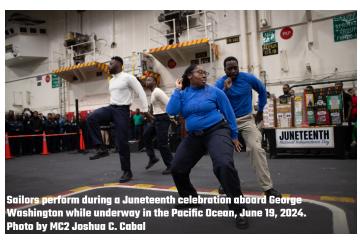

## **JUNETEENTH CELEBRATION**

On Juneteenth, we celebrate the essence of freedom that galvanized the country, the progress we have made in our nation, and all that is possible when we march forward together.