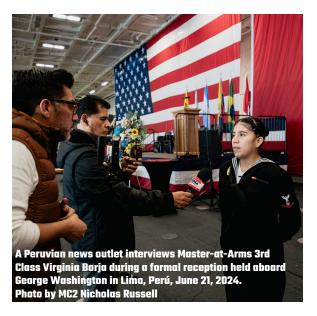

#### **RECEPTION**

George Washington hosts Peruvian ambassador and other distinguished visitors.

**p.6** 

# PERÚ RECEPTION

SOUTHERN SEAS 2024 PRESENTS A VALUABLE OPPORTUNITY FOR PARTNER NATIONS TO EMBARK ON AN AIRCRAFT CARRIER AND TO EXPERIENCE A CARRIER STRIKE GROUP'S OPERATIONS AS WELL AS LEARN THE BASICS OF A NIMITZ-CLASS AIRCRAFT CARRIER.