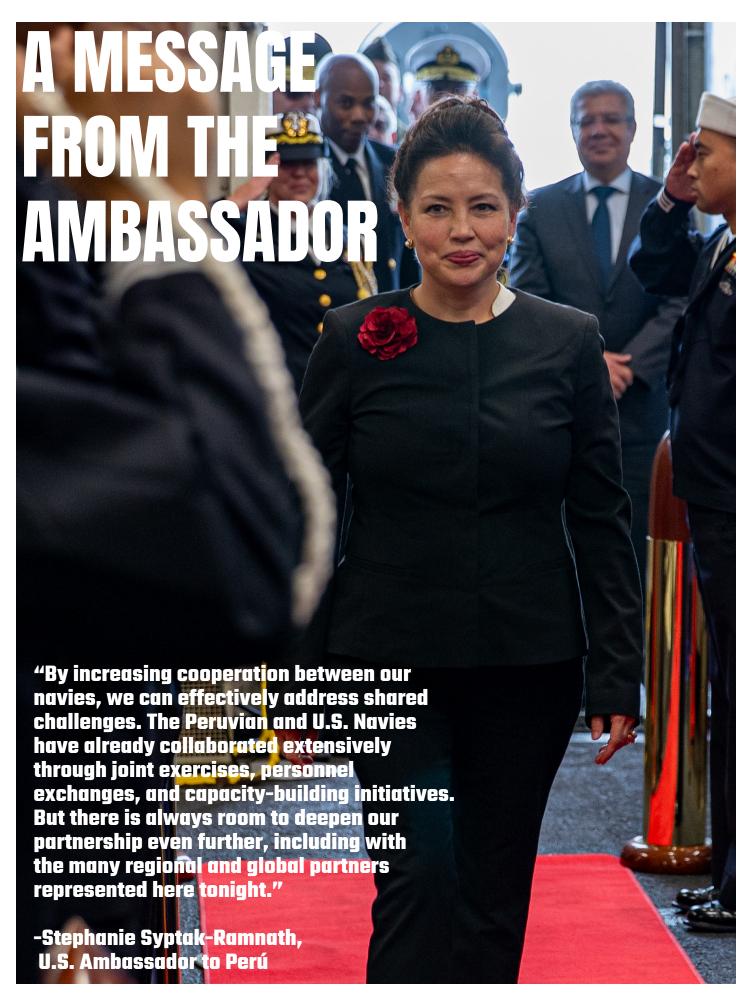

#### **RECEPTION**

George Washington hosts Peruvian ambassador and other distinguished visitors.

**p.6** 

# PERÚ RECEPTION

SOUTHERN SEAS 2024 PRESENTS A VALUABLE OPPORTUNITY FOR PARTNER NATIONS TO EMBARK ON AN AIRCRAFT CARRIER AND TO EXPERIENCE A CARRIER STRIKE GROUP'S OPERATIONS AS WELL AS LEARN THE BASICS OF A NIMITZ-CLASS AIRCRAFT CARRIER.