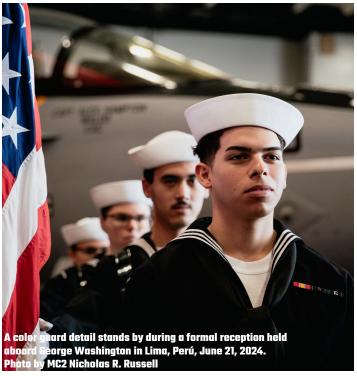

#### **RECEPTION**

George Washington hosts Peruvian ambassador and other distinguished visitors.

**p.6** 

# PERÚ RECEPTION

SOUTHERN SEAS 2024 PRESENTS A VALUABLE OPPORTUNITY FOR PARTNER NATIONS TO EMBARK ON AN AIRCRAFT CARRIER AND TO EXPERIENCE A CARRIER STRIKE GROUP'S OPERATIONS AS WELL AS LEARN THE BASICS OF A NIMITZ-CLASS AIRCRAFT CARRIER.