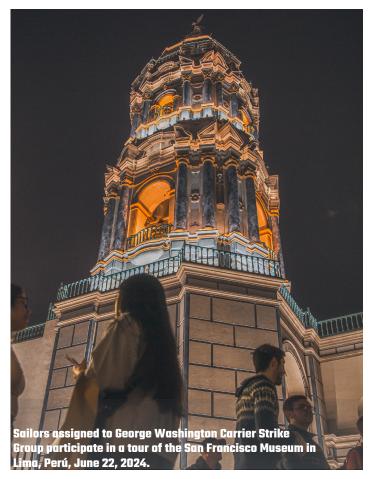

## LIMA LIFESTYLE

### GEORGE WASHINGTON CARRIER STRIKE GROUP SAILORS EXPLORED LIMA, PERÚ FOR LIBERTY. MWR OFFERED TOUR PACKAGES INCLUDING UNIQUE FOOD EXPERIENCES AND TOURS OF HISTORICAL SITES.

#### PHOTOGRAPHS: MC2 BRUCE T. MORGAN