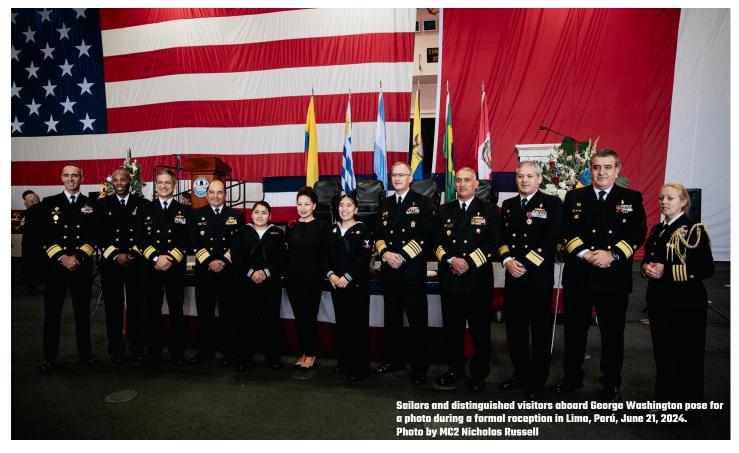

#### **RECEPTION**

George Washington hosts Peruvian ambassador and other distinguished visitors.

**p.6** 

# PERÚ RECEPTION

SOUTHERN SEAS 2024 PRESENTS A VALUABLE OPPORTUNITY FOR PARTNER NATIONS TO EMBARK ON AN AIRCRAFT CARRIER AND TO EXPERIENCE A CARRIER STRIKE GROUP'S OPERATIONS AS WELL AS LEARN THE BASICS OF A NIMITZ-CLASS AIRCRAFT CARRIER.