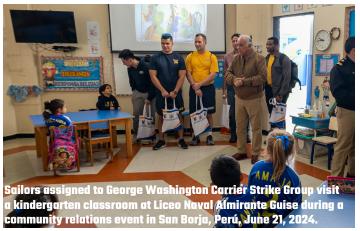

### **COMMUNITY RELATIONS**

SAILORS FROM GEORGE WASHINGTON CARRIER STRIKE GROUP VOLUNTEERED AT LICEO NAVAL ALMIRANTE GUISE TO STRENGTHEN TIES WITH OUR PARTNER NATIONS' COMMUNITIES.