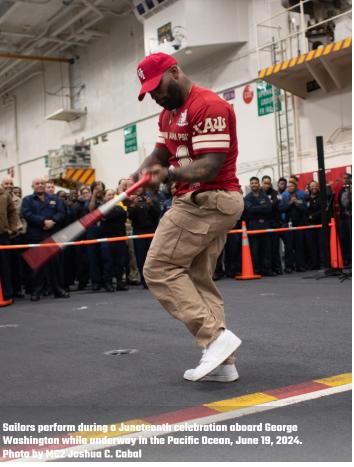

## **JUNETEENTH CELEBRATION**

On Juneteenth, we celebrate the essence of freedom that galvanized the country, the progress we have made in our nation, and all that is possible when we march forward together.