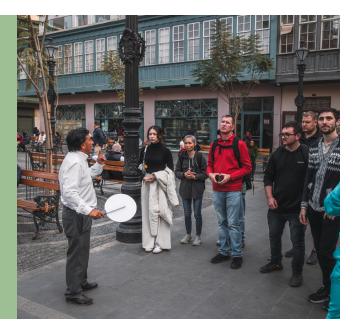

#### ¡BIENVENIDO!

MWR offers tours for Sailors to explore Lima, Perú.

**p.8** 

### GEORGE WASHINGTON CARRIER STRIKE GROUP SAILORS EXPLORED LIMA, PERÚ FOR LIBERTY. MWR OFFERED TOUR PACKAGES INCLUDING UNIQUE FOOD EXPERIENCES AND TOURS OF HISTORICAL SITES.

#### PHOTOGRAPHS: MC2 BRUCE T. MORGAN