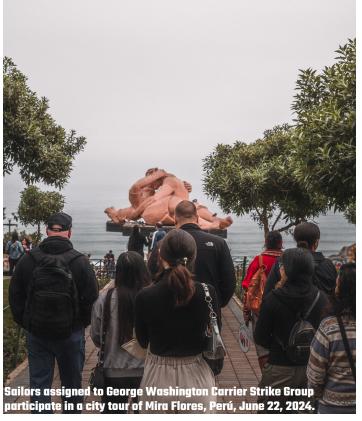

## LIMA LIFESTYLE

### GEORGE WASHINGTON CARRIER STRIKE GROUP SAILORS EXPLORED LIMA, PERÚ FOR LIBERTY. MWR OFFERED TOUR PACKAGES INCLUDING UNIQUE FOOD EXPERIENCES AND TOURS OF HISTORICAL SITES.

#### PHOTOGRAPHS: MC2 BRUCE T. MORGAN