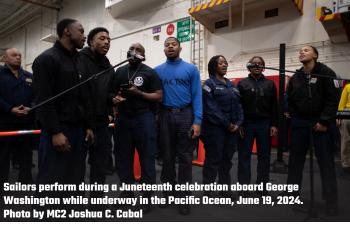

## **JUNETEENTH CELEBRATION**

On Juneteenth, we celebrate the essence of freedom that galvanized the country, the progress we have made in our nation, and all that is possible when we march forward together.