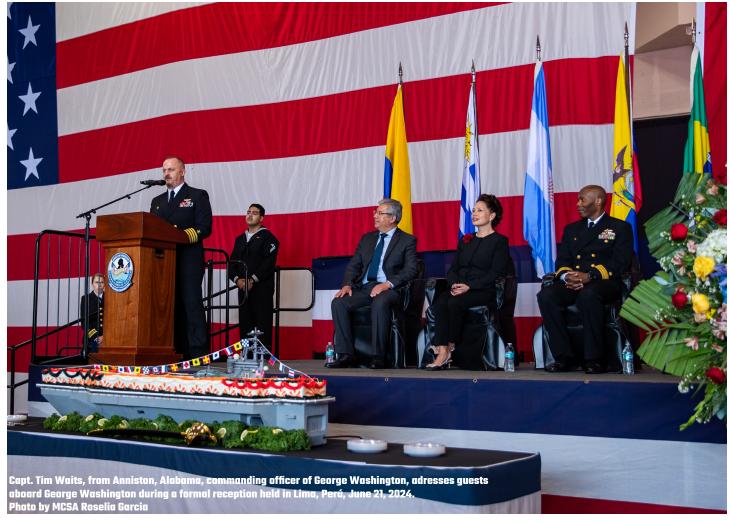

#### **RECEPTION**

George Washington hosts Peruvian ambassador and other distinguished visitors.

**p.6** 

# PERÚ RECEPTION

SOUTHERN SEAS 2024 PRESENTS A VALUABLE OPPORTUNITY FOR PARTNER NATIONS TO EMBARK ON AN AIRCRAFT CARRIER AND TO EXPERIENCE A CARRIER STRIKE GROUP'S OPERATIONS AS WELL AS LEARN THE BASICS OF A NIMITZ-CLASS AIRCRAFT CARRIER.