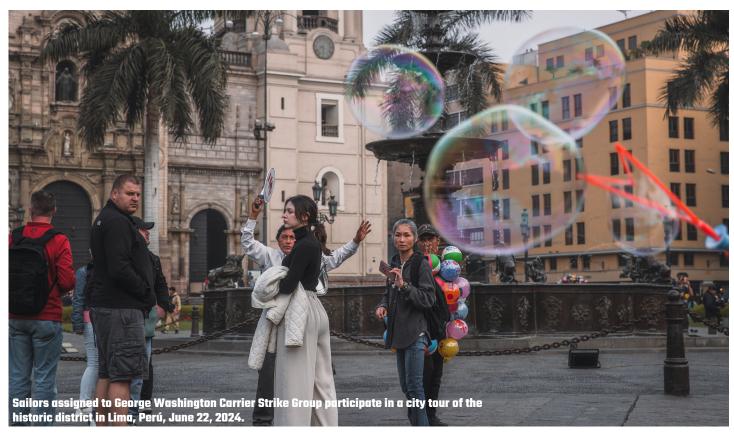

#### ¡BIENVENIDO!

MWR offers tours for Sailors to explore Lima, Perú.

**p.8** 

## LIMA LIFESTYLE

### GEORGE WASHINGTON CARRIER STRIKE GROUP SAILORS EXPLORED LIMA, PERÚ FOR LIBERTY. MWR OFFERED TOUR PACKAGES INCLUDING UNIQUE FOOD EXPERIENCES AND TOURS OF HISTORICAL SITES.

#### PHOTOGRAPHS: MC2 BRUCE T. MORGAN