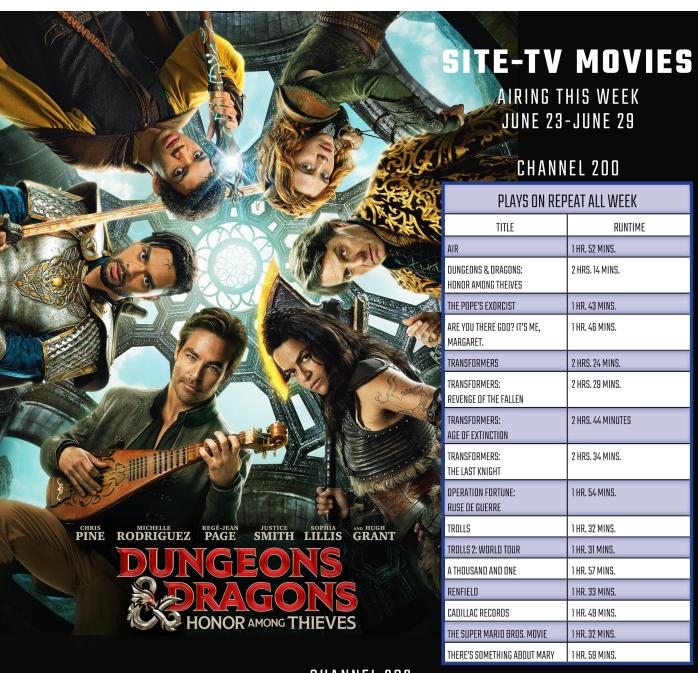

#### CHANNEL 202

| SUNDAY, 23JUN24      | MONDAY, 24JUN24       | TUESDAY, 25JUN24 | WEDNESDAY, 26JUN24    | THURSDAY, 27JUN24          | FRIDAY, 28JUN24     | SATURDAY, 29JUN24 |
|----------------------|-----------------------|------------------|-----------------------|----------------------------|---------------------|-------------------|
| 0750, 1930 & 0655-   | 0855 & 2045-          | 0805, 2030-      | 0855, 1930 & 0625-    | 0835 & 2125- CAPTAIN       | 0825, 1835 & 04350- | 0745 & 2020-      |
| Battle of the sexes  | BARBERSHOP            | A FEW GOOD MEN   | A League of their own | AMERICA: THE FIRST AVENGER | GIFTED              | Battleship        |
| 0955 & 2135-         | 1110 & 2250-          | 1025 & 2250-     | 1105 & 2140-          | 1040 & 2330 - CAPTAIN      | 1010, 2015 & 0620-  | 0955 & 2230-      |
| Down Periscope       | Clerks                | CONCUSSION       | CRASH                 | AMERICA: WINTER SOLDIER    | ISN'T IT ROMANTIC   | DOLITTLE          |
| 1125 & 2310-         | 1240 & 0020-          | 1230 & 0055-     | 1245 & 2330-          | 1255 & 0145- CAPTAIN       | 1140 & 2145-        | 1140 & 0010-      |
| Gringo               | Clerks 2              | FIELD OF DREAMS  | I AM LEGEND           | AMERICA: CIVIL WAR         | MID 90S             | GIRLS TRIP        |
| 13:15 & 0100-        | 1420 & 0200- FEAR AND | 1415 & 0240-     | 1425 & 0115-          | 1525 & 0405-               | 1305 & 2310-        | 1940 & 0215-      |
| Justice League       | Loathing in los vegas | Hotel Rwanda     | Major League          | Captain Marvel             | ONWARD              | Jurassic Park     |
| 1515 & 0300-         | 1640 & 0400-          | 1615 & 0430-     | 1615 & 0310-          | 1740 & 0610-               | 1445 & 0055-        | 1550 & 0420-      |
| PULP FICTION         | Kong: Skull Island    | Sergeant York    | NOMADLAND             | Captain Phillips           | SNATCHED            | MIDSOMMAR         |
| 1750 & 0515-         | 1840 & 0555-          | 1830 & 0655-     | 1800 & 0500-          | 1955- CAPTAIN UNDERPANTS:  | 1620 & 0225-        | 1810 & 0640-      |
| The Call of the Wild | Moulin Rouge          | What men want    | Sherlock gnomes       | 1ST EPIC MOVIE             | UNCUT GEMS          | Passengers        |