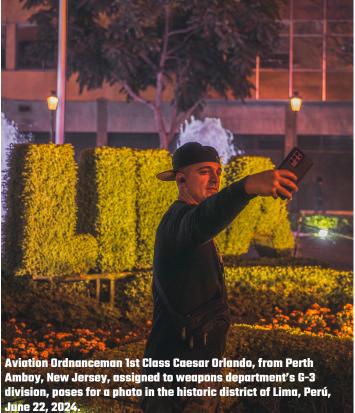

## LIMA LIFESTYLE

### GEORGE WASHINGTON CARRIER STRIKE GROUP SAILORS EXPLORED LIMA, PERÚ FOR LIBERTY. MWR OFFERED TOUR PACKAGES INCLUDING UNIQUE FOOD EXPERIENCES AND TOURS OF HISTORICAL SITES.

#### PHOTOGRAPHS: MC2 BRUCE T. MORGAN