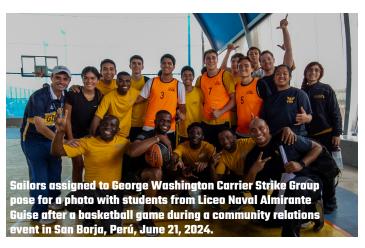

### **COMMUNITY RELATIONS**

SAILORS FROM GEORGE WASHINGTON CARRIER STRIKE GROUP VOLUNTEERED AT LICEO NAVAL ALMIRANTE GUISE TO STRENGTHEN TIES WITH OUR PARTNER NATIONS' COMMUNITIES.