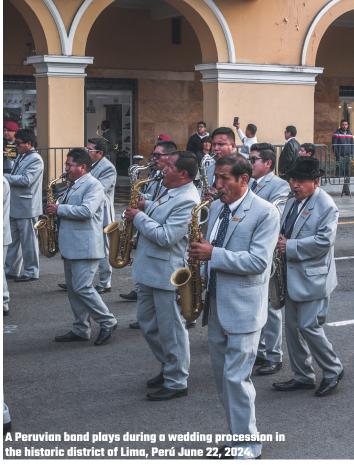

## LIMA LIFESTYLE

### GEORGE WASHINGTON CARRIER STRIKE GROUP SAILORS EXPLORED LIMA, PERÚ FOR LIBERTY. MWR OFFERED TOUR PACKAGES INCLUDING UNIQUE FOOD EXPERIENCES AND TOURS OF HISTORICAL SITES.

#### PHOTOGRAPHS: MC2 BRUCE T. MORGAN