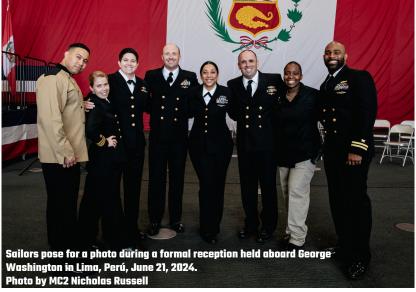

#### **RECEPTION**

George Washington hosts Peruvian ambassador and other distinguished visitors.

**p.6** 

# PERÚ RECEPTION

SOUTHERN SEAS 2024 PRESENTS A VALUABLE OPPORTUNITY FOR PARTNER NATIONS TO EMBARK ON AN AIRCRAFT CARRIER AND TO EXPERIENCE A CARRIER STRIKE GROUP'S OPERATIONS AS WELL AS LEARN THE BASICS OF A NIMITZ-CLASS AIRCRAFT CARRIER.