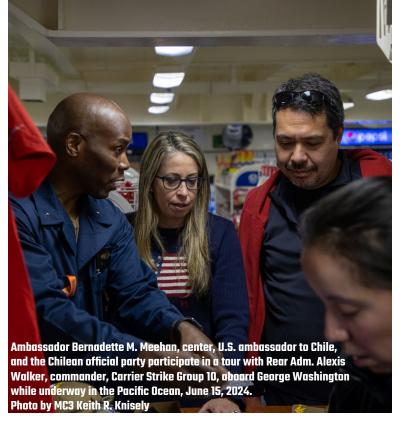

## STRENGTH IN SOLIDARITY

George Washington Carrier Strike group completed bilateral exercises and hosted distinguished military guests with the Chilean navy as a part of southern seas 2024.