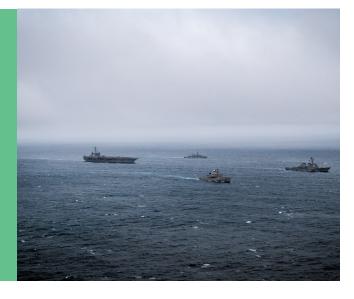

#### **SAILORS AT WORK**

Highlighting Sailors that contribute to ship operations.

### **SAILORS AT WORK**