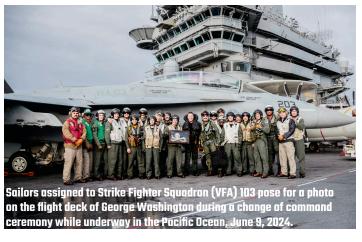

#### **CHANGE OF COMMAND**

VFA 103 held flyby change of command.

Commanding Officer
Capt. Tim Waits

Executive Officer
Capt. Jason S. Tarrant

Command Master Chief CMDCM (AW/SW/SS/IW) Randy F. Swanson

### **CHANGE OF COMMAND**

THE JOLLY ROGERS OF STRIKE FIGHTER SQUADRON (VFA) 103 HELD AN AIRBORNE CHANGE OF COMMAND ABOARD GEORGE WASHINGTON DURING SOUTHERN SEAS 2024.