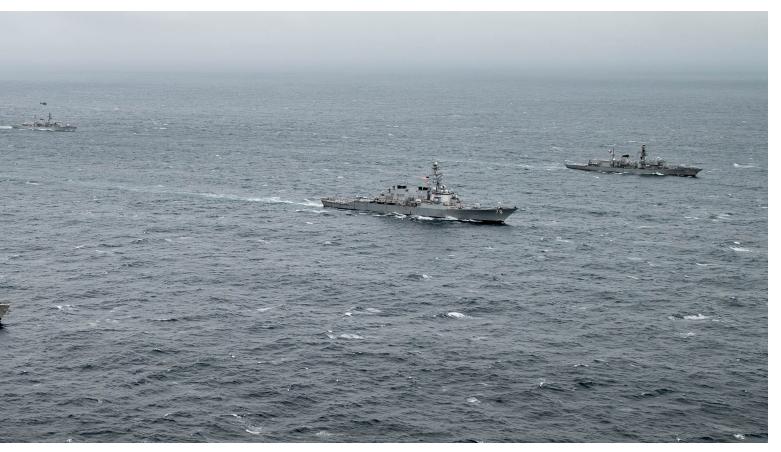

#### **BILATERAL EXERCISE**

George Washington conducts maritime exercises with Chilean navy ships.

## STRENGTH IN SOLIDARITY

George Washington Carrier Strike group completed bilateral exercises and hosted distinguished military guests with the Chilean navy as a part of southern seas 2024.