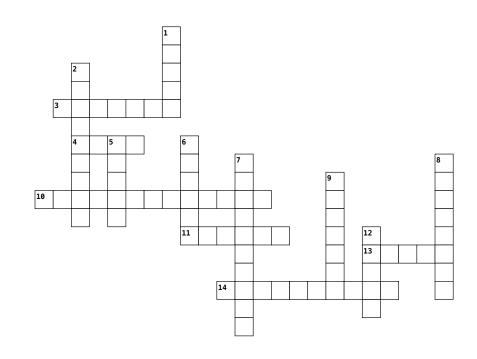

### THE GW CROSSWORD

### ANSWERS IN NEXT WEEK'S SURVEYOR

#### **ACROSS**

- 3 A type of radiation.
- 4 When you tie two lines together.
- **10** Features that help a ship survive the effects of combat.
- 11 RHIB on portside of USSGW.
- **13** The width of a flag.
- **14** S-4 division of Supply.

### **DOWN**

- 1 James Honea.
- **2** Part of the ship's hull that extends from the waterline to the first weather deck.
- 5 The AN/SLQ-25.
- 6 Biological Agent.
- 7 The first nuclear powered aircraft carrier.

- **8** Cruisers of the 18th century.
- **9** The "W" in CIWS.
- **12** The body of the anchor.

LAST WEEK'S SOLUTIONS

ACROSS DOWN

- 3. Dogged 5. Morale 8. Safetytag
- 1. Wyegate 2. Aloft 4. Damage
- 9. Targetangle 11. Rubberducky 13. Firewatch
- 6. Preservattion 7. Painter 10. Rudder