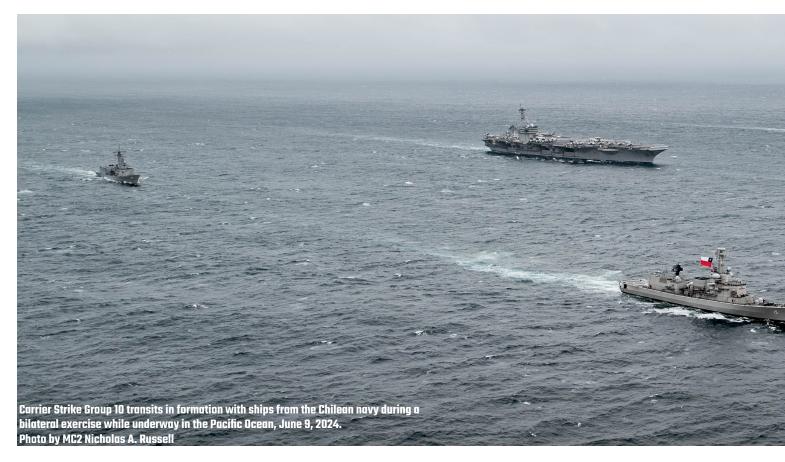

#### **BILATERAL EXERCISE**

George Washington conducts maritime exercises with Chilean navy ships.

## STRENGTH IN SOLIDARITY

George Washington Carrier Strike group completed bilateral exercises and hosted distinguished military guests with the Chilean navy as a part of southern seas 2024.