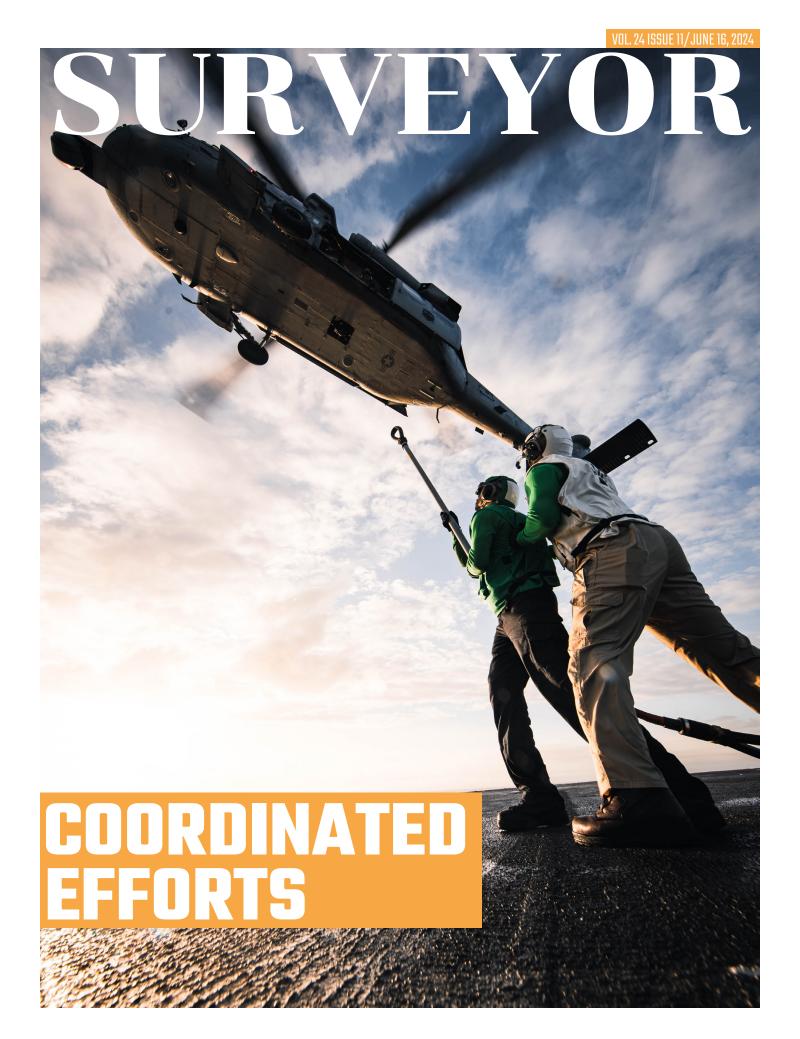

## STRENGTH IN SOLIDARITY

George Washington Carrier Strike group completed bilateral exercises and hosted distinguished military guests with the Chilean navy as a part of southern seas 2024.

#### **BILATERAL EXERCISE**

George Washington conducts maritime exercises with Chilean navy ships.