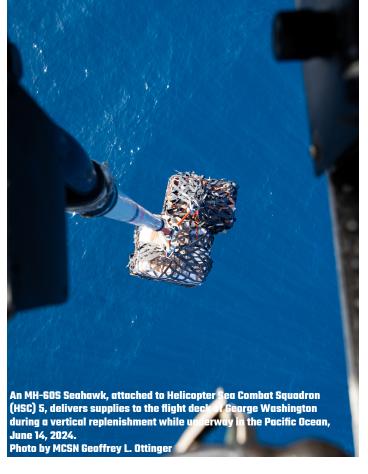

### **VERTICAL REPLENISHMENT**

GEORGE WASHINGTON CONDUCTED A VERTICAL REPLENISHMENT FOR MUCH NEEDED SUPPLIES DURING SOUTHERN SEAS 2024.