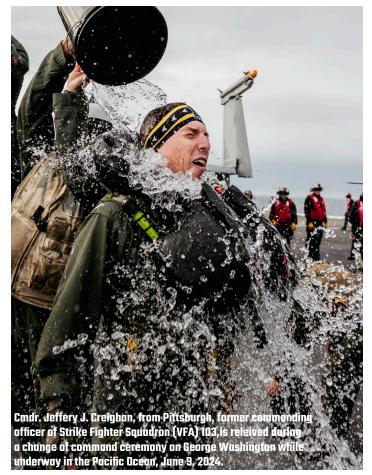

#### **CHANGE OF COMMAND**

VFA 103 held flyby change of command.

Commanding Officer
Capt. Tim Waits

Executive Officer
Capt. Jason S. Tarrant

Command Master Chief CMDCM (AW/SW/SS/IW) Randy F. Swanson

### **CHANGE OF COMMAND**

THE JOLLY ROGERS OF STRIKE FIGHTER SQUADRON (VFA) 103 HELD AN AIRBORNE CHANGE OF COMMAND ABOARD GEORGE WASHINGTON DURING SOUTHERN SEAS 2024.