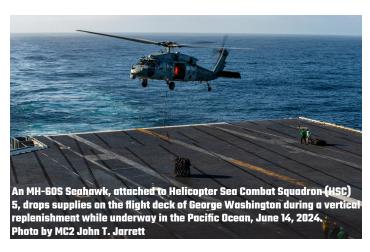

### **VERTICAL REPLENISHMENT**

GEORGE WASHINGTON CONDUCTED A VERTICAL REPLENISHMENT FOR MUCH NEEDED SUPPLIES DURING SOUTHERN SEAS 2024.