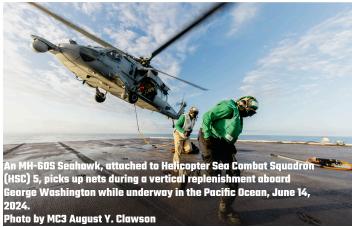

### **VERTICAL REPLENISHMENT**

GEORGE WASHINGTON CONDUCTED A VERTICAL REPLENISHMENT FOR MUCH NEEDED SUPPLIES DURING SOUTHERN SEAS 2024.