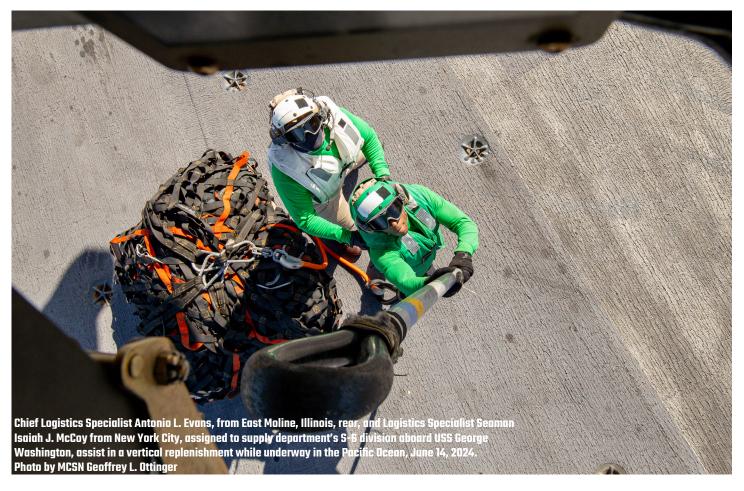

### **VERTICAL REPLENISHMENT**

GEORGE WASHINGTON CONDUCTED A VERTICAL REPLENISHMENT FOR MUCH NEEDED SUPPLIES DURING SOUTHERN SEAS 2024.