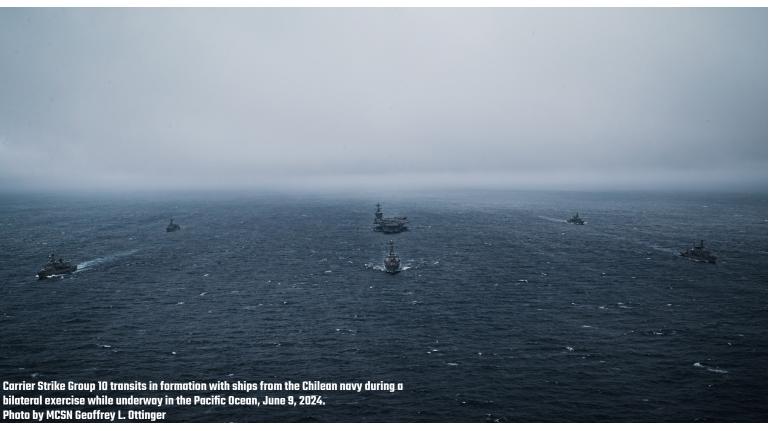

#### **p.4**

#### **BILATERAL EXERCISE**

George Washington conducts maritime exercises with Chilean navy ships.

## STRENGTH IN SOLIDARITY

George Washington Carrier Strike group completed bilateral exercises and hosted distinguished military guests with the Chilean navy as a part of southern seas 2024.