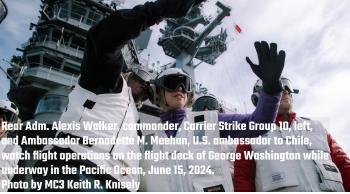

## STRENGTH IN SOLIDARITY

George Washington Carrier Strike group completed bilateral exercises and hosted distinguished military guests with the Chilean navy as a part of southern seas 2024.