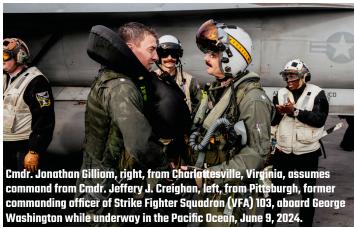

#### **CHANGE OF COMMAND**

VFA 103 held flyby change of command.

Commanding Officer
Capt. Tim Waits

Executive Officer
Capt. Jason S. Tarrant

Command Master Chief CMDCM (AW/SW/SS/IW) Randy F. Swanson

### **CHANGE OF COMMAND**

THE JOLLY ROGERS OF STRIKE FIGHTER SQUADRON (VFA) 103 HELD AN AIRBORNE CHANGE OF COMMAND ABOARD GEORGE WASHINGTON DURING SOUTHERN SEAS 2024.