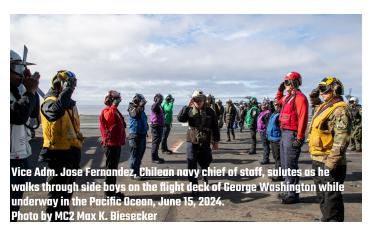

## STRENGTH IN SOLIDARITY

George Washington Carrier Strike group completed bilateral exercises and hosted distinguished military guests with the Chilean navy as a part of southern seas 2024.