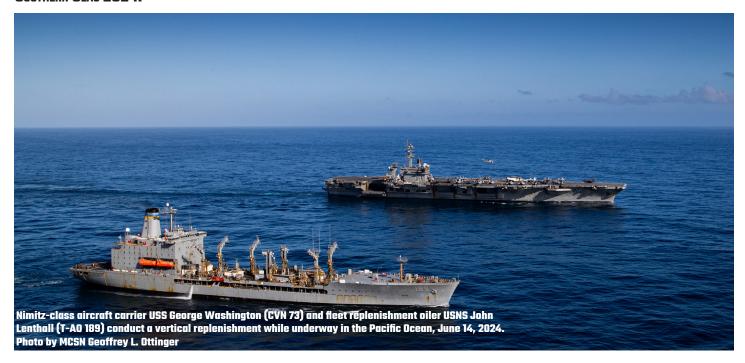

e Numbers: 105 (Police) 106 (Ambulance) 116 (Firefighters)

**Embassy:** 

American Embassy located in Lima and Cusco

### **COUNTRY INFO**



**Popular Attractions to Visit** 

- Jockey Plaza Mall
- Plaza Mayor de Lima
- Barranco Paraue

## STRENGTH IN SOLIDARITY









George Washington Carrier Strike group completed bilateral exercises and hosted distinguished military guests with the Chilean navy as a part of southern seas 2024.





### **SAILORS AT WORK**

















### **CHANGE OF COMMAND**

THE JOLLY ROGERS OF STRIKE FIGHTER SQUADRON (VFA) 103 HELD AN AIRBORNE CHANGE OF COMMAND ABOARD GEORGE WASHINGTON DURING SOUTHERN SEAS 2024.









### **VERTICAL REPLENISHMENT**

GEORGE WASHINGTON CONDUCTED A VERTICAL REPLENISHMENT FOR MUCH NEEDED SUPPLIES DURING SOUTHERN SEAS 2024.









### THE GW CROSSWORD

### ANSWERS IN NEXT WEEK'S SURVEYOR

#### **ACROSS**

- 3 A type of radiation.
- 4 When you tie two lines together.
- **10** Features that help a ship survive the effects of combat.
- 11 RHIB on portside of USSGW.
- **13** The width of a flag.
- **14** S-4 division of Supply.



### **DOWN**

- 1 James Honea.
- **2** Part of the ship's hull that extends from the waterline to the first weather deck.
- 5 The AN/SLQ-25.
- 6 Biological Agent.
- 7 The first nuclear powered aircraft carrier.

- **8** Cruisers of the 18th century.
- **9** The "W" in CIWS.
- **12** The body of the anchor.

LAST WEEK'S SOLUTIONS

ACROSS DOWN

- 3. Dogged 5. Morale 8. Safetytag
- 1. Wyegate 2. Aloft 4. Damage
- 9. Targetangle 11. Rubberducky 13. Firewatch
- 6. Preservattion 7. Painter 1