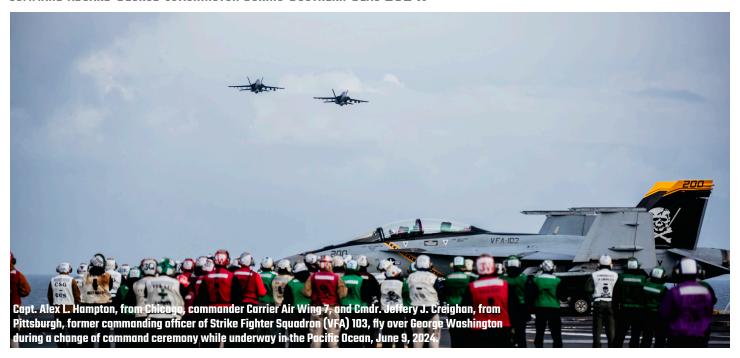

#### **CHANGE OF COMMAND**

VFA 103 held flyby change of command.

Commanding Officer
Capt. Tim Waits

Executive Officer
Capt. Jason S. Tarrant

Command Master Chief CMDCM (AW/SW/SS/IW) Randy F. Swanson

### **CHANGE OF COMMAND**

THE JOLLY ROGERS OF STRIKE FIGHTER SQUADRON (VFA) 103 HELD AN AIRBORNE CHANGE OF COMMAND ABOARD GEORGE WASHINGTON DURING SOUTHERN SEAS 2024.