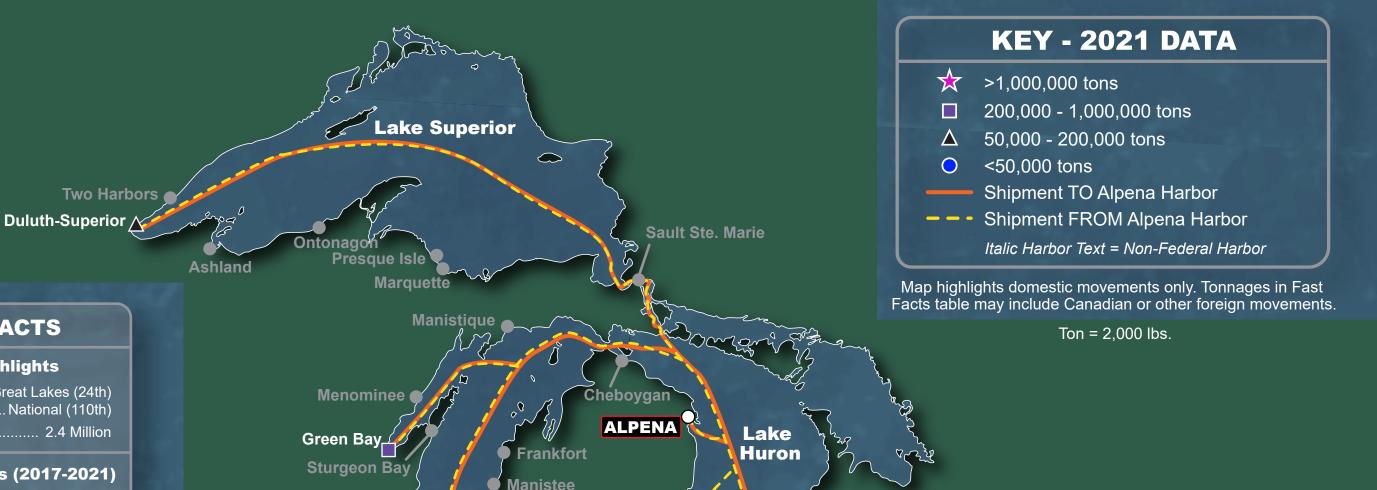

# **ALPENA HARBOR**

**Commercial Connections with Other U.S. Harbors** 

Ludington

**Grand Haven** 

Holland

St. Joseph

Michigan City

| Saginaw River <sup>XX</sup>

Rouge River

Detroit River

Monroe /

Toledo /

Sandusky

Manitowoc **■** 

Sheboygan

Milwaukee 🗆

Kenosha

Chicago (

Calumet

Indiana

Waukegan (

Port Washington Michigan Muskegon

Harbor

Beach

Lake Erie

Oswego

**Lake Ontario** 

Buffalo

**Dunkirk** 

Rochester

& Tonawanda