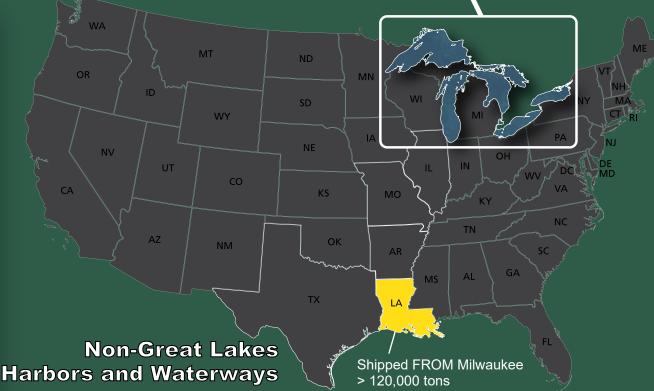

# MILWAUKEE HARBOR

Commercial Connections with Other U.S. Harbors

.....National (107th)

Total Tonnage ...... 2.4 Million