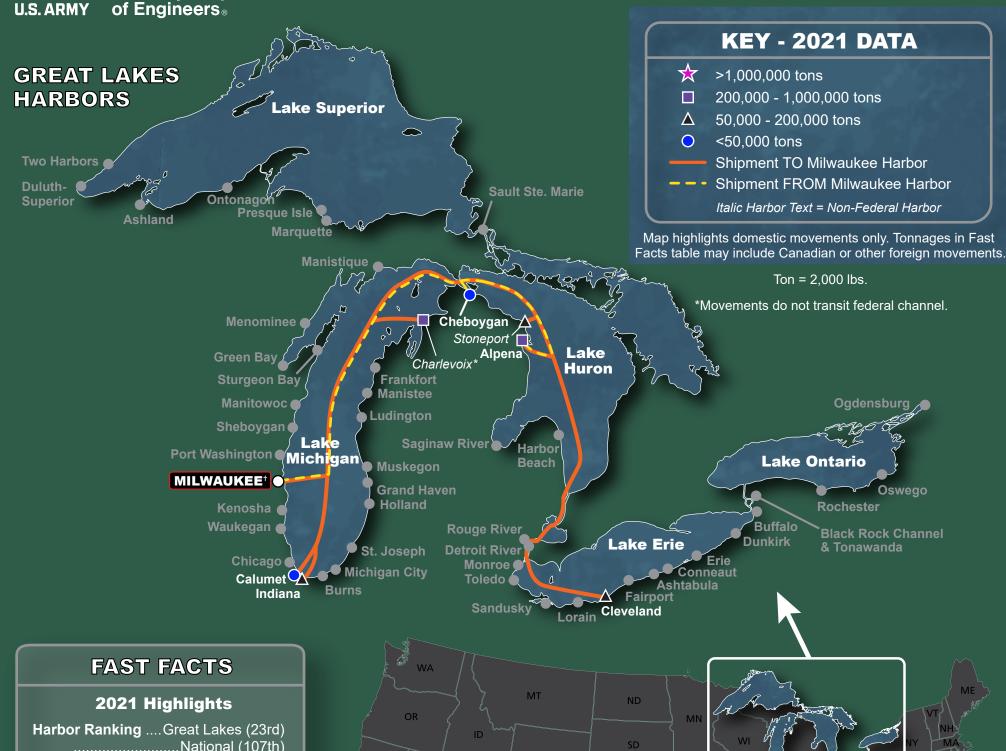

# MILWAUKEE HARBOR

Commercial Connections with Other U.S. Harbors

.....National (107th)

Total Tonnage ...... 2.4 Million

#### 5-Year Averages (2017-2021)

| Total Tonnage | 2.6 Million    |
|---------------|----------------|
| Shipments     | 0.27 Million   |
| Receipts      | 2.3 Million    |
| Thru          | 0              |
| Intraport†    | < 0.01 Million |

#### **Top Three Commodities Handled**

| Cement & Concrete | (29%) |
|-------------------|-------|
| Salt              | (42%) |
| Slag              | (5%)  |

## **Primary Commodity Shipped**

Soybeans .....(36%)

### **Primary Commodity Received**

Salt .....(47%)

Tonnages are rounded to two significant figures. 5-Year Averages may not precisely sum to 5-Year Total Tonnage