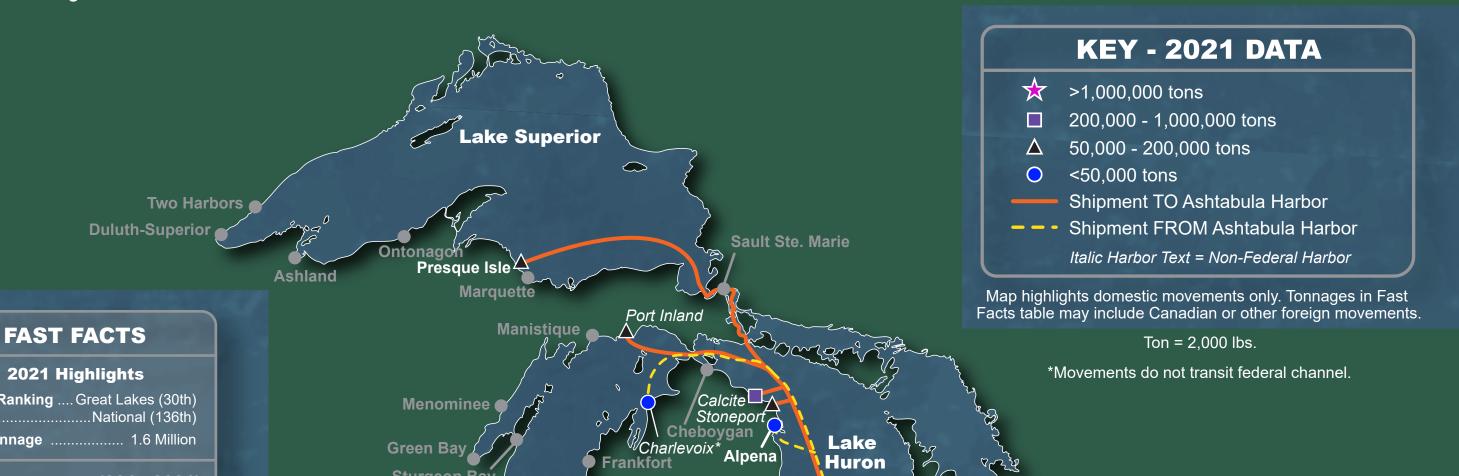

# **ASHTABULA HARBOR**

**Commercial Connections with Other U.S. Harbors** 

#### 2021 Highlights

Harbor Ranking .... Great Lakes (30th) .....National (136th)

Total Tonnage ...... 1.6 Million

### 5-Year Averages (2017-2021)

| lotal Ionnage | .3.8 Million  |
|---------------|---------------|
| Shipments     | . 1.1 Million |
| Receipts      | . 2.7 Million |
| Thru          | 0             |
| Intraport     | 0             |

#### **Top Three Commodities Handled**

| Iron Ore  | (57%) |
|-----------|-------|
| Limestone | (28%) |
|           | (3%)  |

# **Primary Commodity Shipped**

Iron Ore .....(93%)

# **Primary Commodity Received**

Iron Ore .....(43%)

Tonnages are rounded to two significant figures. 5-Year Averages may not precisely sum to 5-Year Total Tonnage.