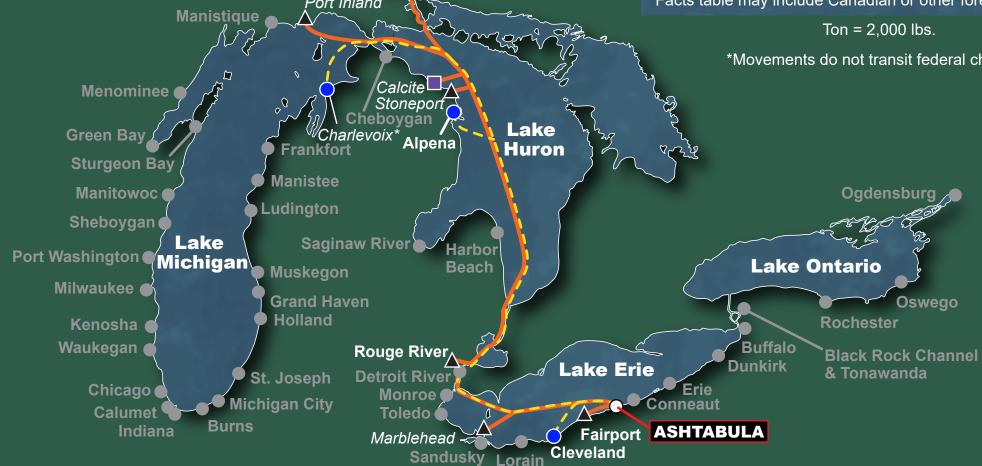

# **ASHTABULA HARBOR**

**Commercial Connections with Other U.S. Harbors** 

#### 2021 Highlights

Harbor Ranking .... Great Lakes (30th) .....National (136th)

Total Tonnage ...... 1.6 Million

### 5-Year Averages (2017-2021)

| lotal Ionnage | .3.8 Million  |
|---------------|---------------|
| Shipments     | . 1.1 Million |
| Receipts      | . 2.7 Million |
| Thru          | 0             |
| Intraport     | 0             |

#### **Top Three Commodities Handled**

| Iron Ore  | (57%) |
|-----------|-------|
| Limestone | (28%) |
|           | (3%)  |

# **Primary Commodity Shipped**

Iron Ore .....(93%)

# **Primary Commodity Received**

Iron Ore .....(43%)

Tonnages are rounded to two significant figures. 5-Year Averages may not precisely sum to 5-Year Total Tonnage.