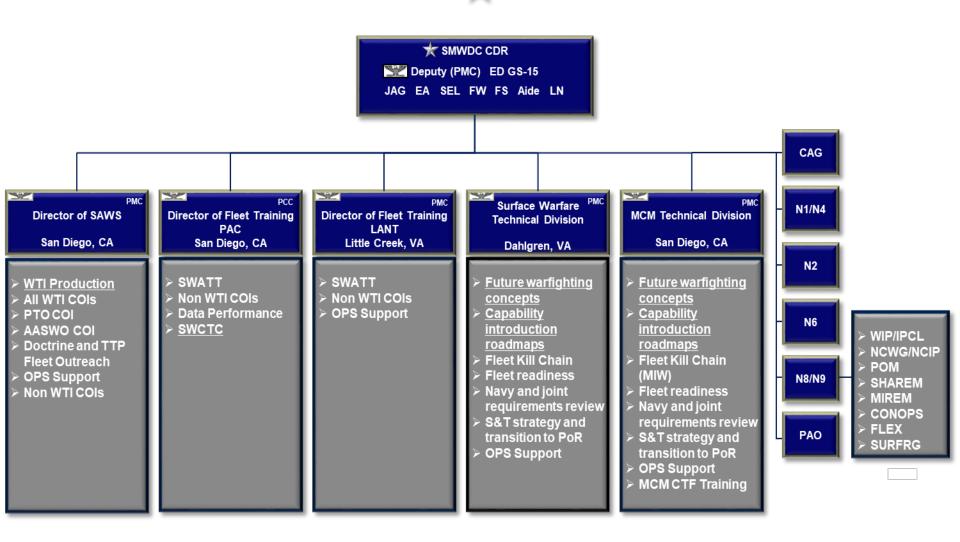

Ivanced Tactical Training                             |              |                         |  |
| BMD<br>MIW                                                  | perational Support                                    |              | Fighting<br>Readiness   |  |
|                                                             | octrine & Tactical Guidance<br>velopment              |              |                         |  |
|                                                             | pability Assessments,<br>perimentation & Requirements | s            | Tactical<br>Proficiency |  |
| Tactical Excellence by Design                               |                                                       |              |                         |  |

# EURFACE ADD

# **SMWDC** Reorganization





# WTIs In Demand Around the Globe



- > WTIs enhance combat readiness of ships and afloat staffs in CONUS and Forward Deployed
- > "WTIs with Developers" work alongside industry at PEO IWS in Washington, DC
- > Eligible for other SWO opportunities Talent Management, graduate education, sea / shore assignments
- > SELRES WTIs (18 as of 30AUG22) support SMWDC Lines of Effort from the Reserve Enterprise

### WTIs Fulfill Assignments Worldwide – Ashore – Enhancing Combat Readiness

As of 07 SEP 2022