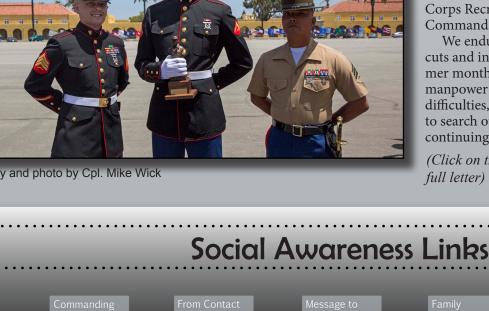

### **Graduates Two with Top Honors** MARINE CORPS RECRUIT DEPOT SAN DIEGO, Calif. - Almost every Friday at Marine Corps Recruit Depot San Diego and MCRD Par-

RS Portland Flexes Muscle,

ris Island, S.C., hundreds of young Americans earn the title of United States Marine. Out of the hundreds of remarkable young men and women who graduate on that proud day, there are only two who can claim company honor graduate. (Click on the photo below for the full story)

## A Message From the **Commanding Officer** perationally, we

are the premier district in the nation. We continue to have the lowest MCRD attrition rate for males and females in the nation, and we continue to enlist these quality Marines at a more rapid rate than the remainder of Marine Corps Recruiting Command. We endured steep and immediate shipping cuts and increases throughout the busy sum-

mer months as the Marine Corps walked their manpower levels on target. Regardless of the difficulties, you remained steadfast in your duties to search out highly qualified individuals while continuing to work closely your poolees and their (Click on the CO's link below or photo for the *full letter)* 