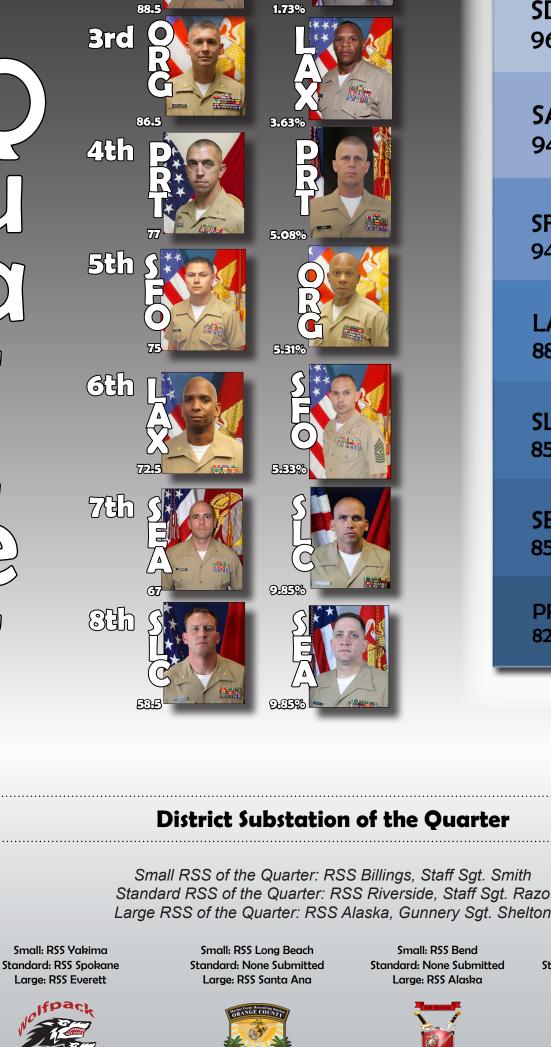

2nd

Standard: RSS Santa Clarita

Large: RSS Lancastar

Small: None Submitted

Standard: RSS Riverside

Large: RSS National City

Sgt. Weldon Housley,

**RSS Ventura** 

**District Top Recruiter** 

Recruiter of the Quarter: Staff Sgt. Harriman

Sgt. Justin McKelvey,

**RSS Burlington** 

Small: None Submitted

Standard: RSS Modesto

Large: RSS Fresno

Orange Sacramento San Francisco Seattle Los Angeles Portland San Diego Salt Lake City

RS Contracts from DEP FYTD

Sgt. Elijah Kim,

**RSS La Puente** 

Small: RSS Billings

Standard: None Submitted

Large: None Submitted

Staff Sgt. Craig Harriman,

**RSS Anchorage** 

Sgt. Jamie Chavez,

**RSS Antioch** 

Small: RSS Antioch

Standard: None Submitted

Large: RSS Santa Rosa

Portland

6.32 7.56 7.58 120.73

Staff Sgt. Bryan Griffin,