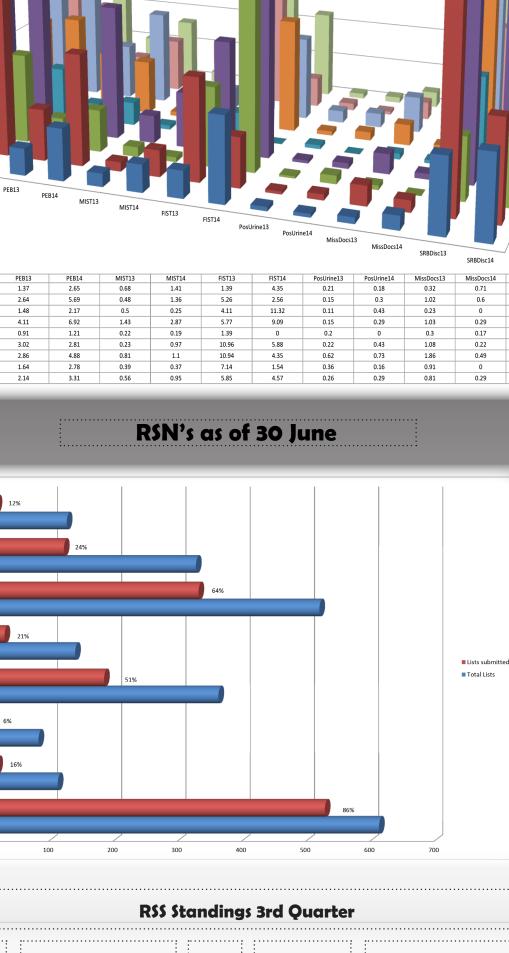

RS Competitive Recruiting Standings

•

SAC MissDocs14 SRBDisc13 SEA

SRBDisc14

5.09

3.7

10.37

3.45

7.13

11.71

1.8

5.46

SDO

1.15

1.11

1.11

1.11

Region Awards as of 30 June ALBUQUERQUE FORT WORTH RS Quality Control Stats as of 30 June

■ PRT 9.88 ■ SAC 3.53 4.57 ■ SLC 9.82 10.66 ■ SDC 2.43 2.59 4.43 4.75 ■ SEA 5.22 6.83 ORG 5.38 4.42 ■ DIST 5.05 5.44 SDO Scroll to Top 4.33 2.33 2.20 2.00 1.80 1.73 1.70 1.67 1.63 1.52 1.55 1.55 1.50 1.45 Staff Sgt Razo Staff Sgt Bradley Burlington Saint George Staff Sgt Martin Gunnery Sgt Montanez Vancouver Anchorage Gunnery Sgt Shelton Stockton Gunnery Sgt Neves Staff Sgt Caster Bend Gunnery Sgt Dacosta Staff Sgt Pomroy Contra Costa Staff Sgt Jimenez Fairfield Kennewick Staff Sgt Whitaker Redondo Beach Staff Sgt Richard North Las Vegas Gunnery Sgt Dacosta Gunnery Sgt Clark Beaverton Gunnery Sgt Grabow Santa Rosa Redding Staff Sgt Whitaker Staff Sgt Trepanier Poway Staff Sgt Carreno Culver CIty Antioch Staff Sgt Anderson Gunnery Sgt Pangalay West Valley Staff Sgt Palfreyman Gilroy Staff Sgt Abrego Idaho Falls Staff Sgt Isreal Everett Gunnery Sgt Gills El Cajon Clairemont Staff Sgt Ayala Gunnery Sgt Trias Staff Sgt Lariosa Fair Oaks Staff Sgt Galvan San Bernardino Staff Sgt Dorr'e Gunnery Sgt Hamn Eagle Rock San Luis Obisbo Gunnery Sgt Mundo Temecula Gunnery Sgt Cork Staff Sgt Salvatierra Santa Clarita Modesto Gunnery Sgt Lane