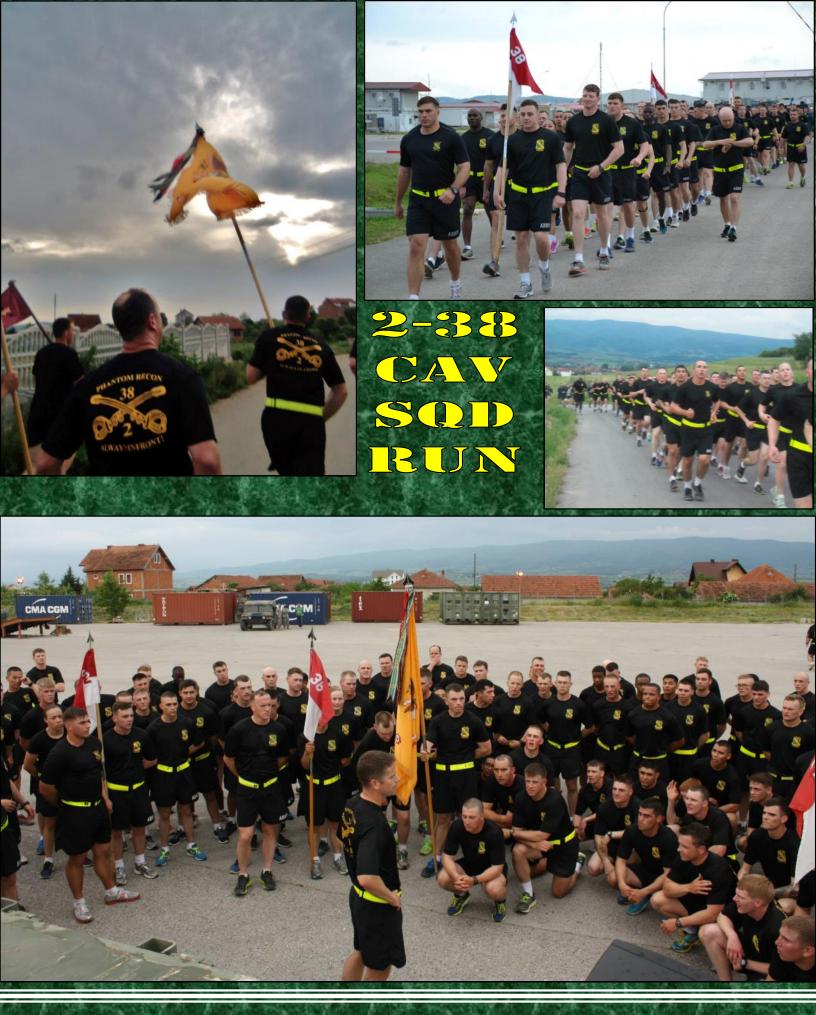

#### Shaping Operation #1: Health of the Force:

- Dominated local MWR races at Camp Bondsteel and had 12 Soldiers run the Pristina Half-Marathon and 60 Soldiers run the Skopje Half and Full Marathons. All able-bodied Soldiers competed in the DANCON (25 and 50KM) and the 2-38 CAV Charge at Camp Bondsteel (over 350 registrants for the 15.9 KM ruck and run).
- Established a Squadron Resiliency Training Facility at Camp Novo Selo with functional fitness equipment in order to promote Comprehensive Fitness.
- Hosted two unit MWR events at Camp Novo Selo (Army 239th Birthday and 4th of July Celebrations).
- Conducted 4 Spiritual Resiliency trips in Kosovo and Albania.
- Took FCP commanders and 1SGs on a day trip to summit Mount Duke (Ljuboten).
- Enhanced Soldier morale by placing command emphasis on MWR and MWA trips to Pristina, FYROM, Greece, Albania, and Bulgaria for Soldiers and Leaders.