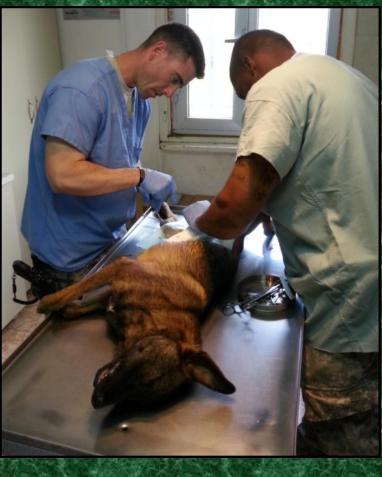

**VETERINARY CARE**- Provided medical and surgical care to US and NATO Military Working Dogs; began providing the Ukrainian Army complete veterinary medical support; trained with NATO partners, inviting the German Bundeswehr Veterinarians and medical personnel, Austrian medical staff, Ukrainian MWD Team, and Ukrainian medical personnel; engaged the Food and Veterinary Agency and National Institute of Public Health in Kosovo to develop and support projects to improve Host Nation public health capabilities. FHP engaged with KFOR Joint Medical Division and the Bundeswehr Veterinarians and Laboratorians in Prizren to leverage their Veterinary and Food Laboratory, developed enduring environmental health surveillance systems, and eliminated redundant inspections of forward operating sites by synchronizing responsibilities and laboratory testing schedules. To support institutional capacity building in the HN, we collaborated with the EU and the Kosovo Food and Veterinary Agency (KFVA) on several mil-civ interagency projects. Participated in an ongoing program to eliminate terrestrial rabies from Kosovo through distribution of oral rabies vaccine and conducted passive surveillance on Camp Bondsteel and Gate 1. Identified a lack of national food safety standards and food safety training and then engaged with the KFVA to initiate a plan to address this capability gap. Solicited support from an internationally recognized private foundation to donate food safety training software and further assist KFVA in developing their personal food safety code and food handler training program.

**RADIOLOGY**- Diagnostically imaged 438 patients and performed 67 CT scans to include imaging of one German Sheppard Military Working Dog.

**LABORATORY**- Analyzed over 1700 samples and shipped 150 samples to Landstuhl Regional Medical Center in Germany for further analysis.