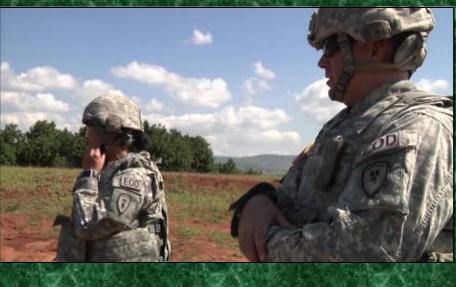

### **EXPLOSIVES DISPOSAL**

-

.

0

\$

6

EUD

XXX

0

EOD

EOD

EOD

.

By the numbers :

50 – Unexploded Ordnance (UXO) items safely disposed of by EOD Platoon and Kosovo Security Force EOD team

40 – Joint demolition operations with the KSF EOD team

8 – Responses to reports of UXO in northern Kosovo, north of the Ibar River

8 – Joint training events with the Austrian, Moldovan, Polish and Swiss EOD teams, Kosovo Police IED Disposal and KSF EOD Teams

2 – UXO clearances of helicopter landing zones

The platoon has also aided the Kosovo Security Force EOD in developing their EOD publications, identifying equipment shortfalls, and teaching a "Train-the-Trainer" English mentorship curriculum.

In regards to the KSF EOD Level Three Training: 14 KSF Soldiers are attending the school for a total of five weeks, which will be validated by KSF TRADOC. Seven US EOD Soldiers actually taught during the course. Major training included Basic Demolition, Ordnance Recon., Categories of UXOs, Safeties, Range Operations, Disposal Procedures, and Protective Works. Each block of training included classroom and practical (hands on) portions.

Over 100 items safely disposed of by EOD personnel, 14 US led UXO response calls, and 12 HLS clearance operations.

268th Signal Company / MNBG-E JVB facilitated over 150 visits and 850 people from 12 nations from JMRC to the current date.