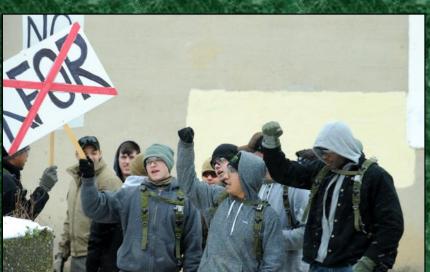

### Politics and ethnic divide

ElectionsEULEX vs KoSKoS/KoA violence

Initiated meetings with Kosovo Police (KP), European Union Rule of Law Mission in Kosovo (EULEX) and the Forward Command Post FCP) in the North to build better cooperation and integration of operations. The increased cooperation between KP, EULEX and the FCP was seen as a great success during the Kosovo wide elections and the riot at the Austerlitz bridge in Mitrovica.

## DENONSTRATIONS AT AUSTERITZ BRIDGE