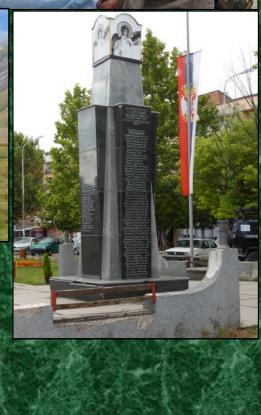

# MONUMENT DEDICATION

Në kujtim të ushtarëve amerikanë CW3 **David A. Gibbs** (1961) dhe CW2 **Kevih L. Reichert** (1970) që dhanë jetën më 5 Maj 1999 për lirinë e popullit të Kosovës.

In memory of the American soldiers, CW3 David A. Gibbs (1961) and CW2 Kevin L. Reichert (1970), who gave their lives on May 5, 1999 for the freedom of the people of Kosovo.