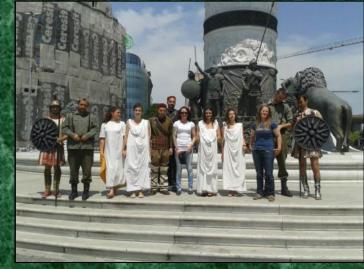

# MONUMENT DEDICATION

Në kujtim të ushtarëve amerikanë CW3 **David A. Gibbs** (1961) dhe CW2 **Kevih L. Reichert** (1970) që dhanë jetën më 5 Maj 1999 për lirinë e popullit të Kosovës.

In memory of the American soldiers, CW3 David A. Gibbs (1961) and CW2 Kevin L. Reichert (1970), who gave their lives on May 5, 1999 for the freedom of the people of Kosovo.