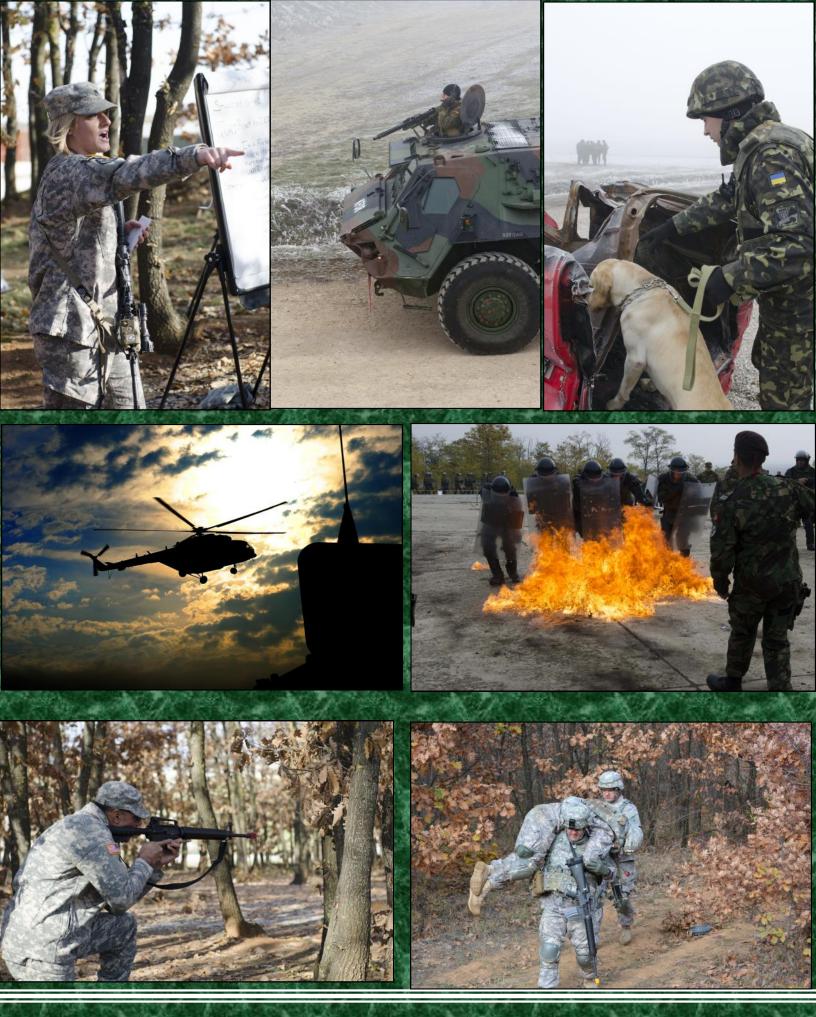

# PREDEPLOYMENT

The 504th Battlefield Surveillance Brigade conducted an exercise in November at Fort Hood, then units began arriving to supplement the Brigade in December at Fort Hood.

After the pre-mob activities were finished, the unit was complete and then accomplished three weeks of training at the Joint Multinational Readiness Center in Hohenfels, Germany in January, 2014. The brigade was joined by several of their coalition partners in preparation for their upcoming deployment to Kosovo.

The brigade's training ranged from hosting key leader engagements to conducting media interviews. They also faced scenarios that tested their ability to work together as a multinational team and respond to crowd and riot control events.

The training allowed for soldiers to understand the operational environment, the culture within Kosovo and be ready to conduct peace support operations in order to maintain a safe and secure Kosovo.

Page 65

## AIRBORNE DROPS

## SLING LOAD TRAINING

## WEAPONS QUALIFICATIONS

## **MISSION TRAINING** Operations Stonewall, Silver Saber, Fire Phobia, V

-

Operations Stonewall, Silver Saber, Fire Phobia, WMD, Crowd Riot Control, Mass Casualty, Medivac Hoist, FRIES and much more!

BILL CLINTON

## PHYSICAL TRAINING

AM RECON

Pre-Ranger, Crossfit, PT Tests, and other FUN!!!