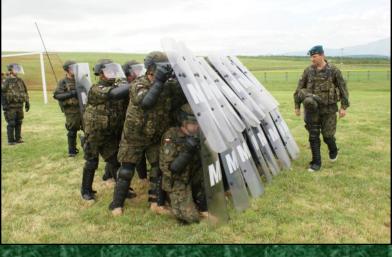

## **MISSION TRAINING** Operations Stonewall, Silver Saber, Fire Phobia, V

-

Operations Stonewall, Silver Saber, Fire Phobia, WMD, Crowd Riot Control, Mass Casualty, Medivac Hoist, FRIES and much more!

BILL CLINTON