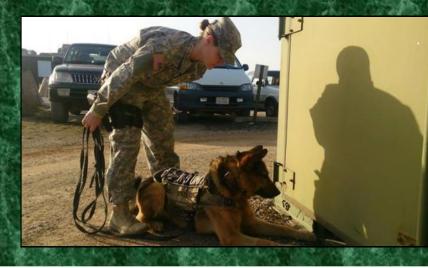

**VETERINARY CARE**- Provided medical and surgical care to US and NATO Military Working Dogs; began providing the Ukrainian Army complete veterinary medical support; trained with NATO partners, inviting the German Bundeswehr Veterinarians and medical personnel, Austrian medical staff, Ukrainian MWD Team, and Ukrainian medical personnel; engaged the Food and Veterinary Agency and National Institute of Public Health in Kosovo to develop and support projects to improve Host Nation public health capabilities. FHP engaged with KFOR Joint Medical Division and the Bundeswehr Veterinarians and Laboratorians in Prizren to leverage their Veterinary and Food Laboratory, developed enduring environmental health surveillance systems, and eliminated redundant inspections of forward operating sites by synchronizing responsibilities and laboratory testing schedules. To support institutional capacity building in the HN, we collaborated with the EU and the Kosovo Food and Veterinary Agency (KFVA) on several mil-civ interagency projects. Participated in an ongoing program to eliminate terrestrial rabies from Kosovo through distribution of oral rabies vaccine and conducted passive surveillance on Camp Bondsteel and Gate 1. Identified a lack of national food safety standards and food safety training and then engaged with the KFVA to initiate a plan to address this capability gap. Solicited support from an internationally recognized private foundation to donate food safety training software and further assist KFVA in developing their personal food safety code and food handler training program.