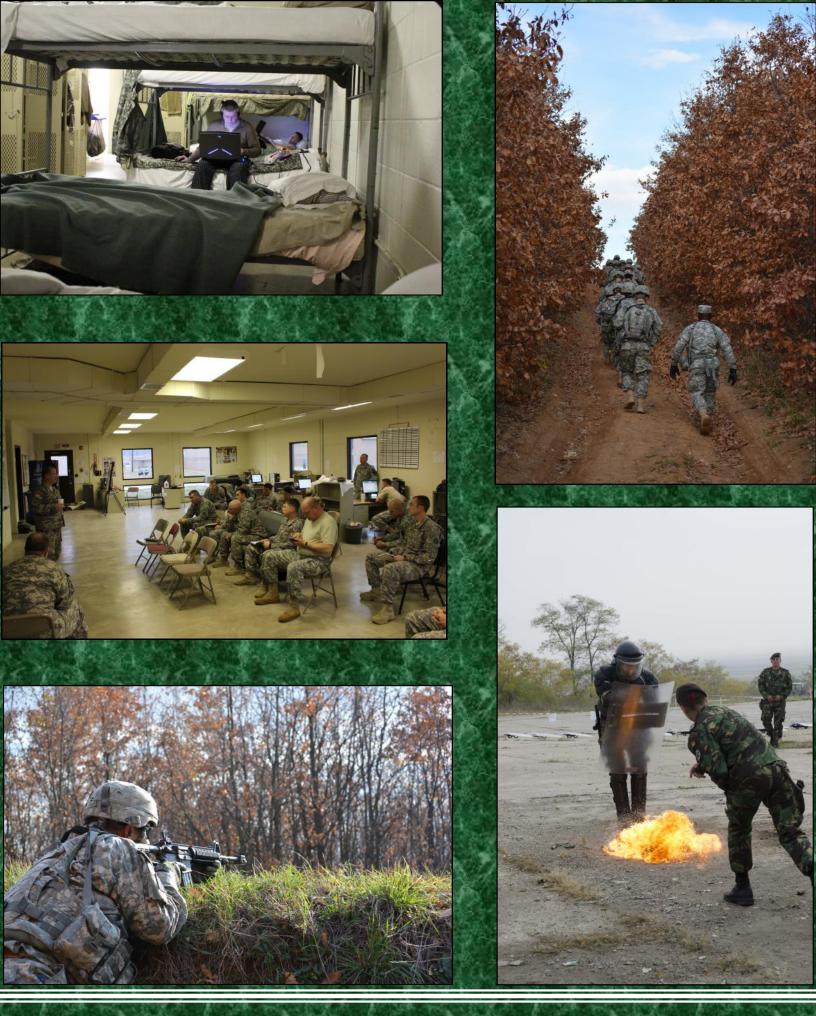

# PREDEPLOYMENT

The 504th Battlefield Surveillance Brigade conducted an exercise in November at Fort Hood, then units began arriving to supplement the Brigade in December at Fort Hood.

After the pre-mob activities were finished, the unit was complete and then accomplished three weeks of training at the Joint Multinational Readiness Center in Hohenfels, Germany in January, 2014. The brigade was joined by several of their coalition partners in preparation for their upcoming deployment to Kosovo.

The brigade's training ranged from hosting key leader engagements to conducting media interviews. They also faced scenarios that tested their ability to work together as a multinational team and respond to crowd and riot control events.

The training allowed for soldiers to understand the operational environment, the culture within Kosovo and be ready to conduct peace support operations in order to maintain a safe and secure Kosovo.

Page 65