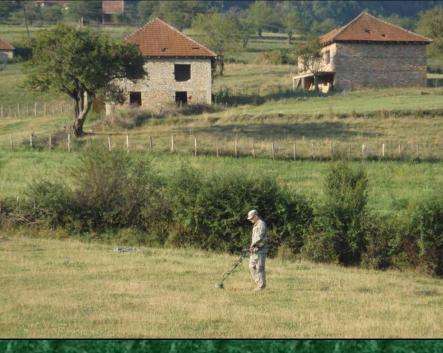

### **EXPLOSIVES DISPOSAL**

-

.

0

\$

6

EUD

XXX

0

EOD

EOD

EOD

.

By the numbers :

50 – Unexploded Ordnance (UXO) items safely disposed of by EOD Platoon and Kosovo Security Force EOD team

40 – Joint demolition operations with the KSF EOD team

8 – Responses to reports of UXO in northern Kosovo, north of the Ibar River

8 – Joint training events with the Austrian, Moldovan, Polish and Swiss EOD teams, Kosovo Police IED Disposal and KSF EOD Teams

2 – UXO clearances of helicopter landing zones

The platoon has also aided the Kosovo Security Force EOD in developing their EOD publications, identifying equipment shortfalls, and teaching a "Train-the-Trainer" English mentorship curriculum.

In regards to the KSF EOD Level Three Training: 14 KSF Soldiers are attending the school for a total of five weeks, which will be validated by KSF TRADOC. Seven US EOD Soldiers actually taught during the course. Major training included Basic Demolition, Ordnance Recon., Categories of UXOs, Safeties, Range Operations, Disposal Procedures, and Protective Works. Each block of training included classroom and practical (hands on) portions.

Over 100 items safely disposed of by EOD personnel, 14 US led UXO response calls, and 12 HLS clearance operations.

268th Signal Company / MNBG-E JVB facilitated over 150 visits and 850 people from 12 nations from JMRC to the current date.