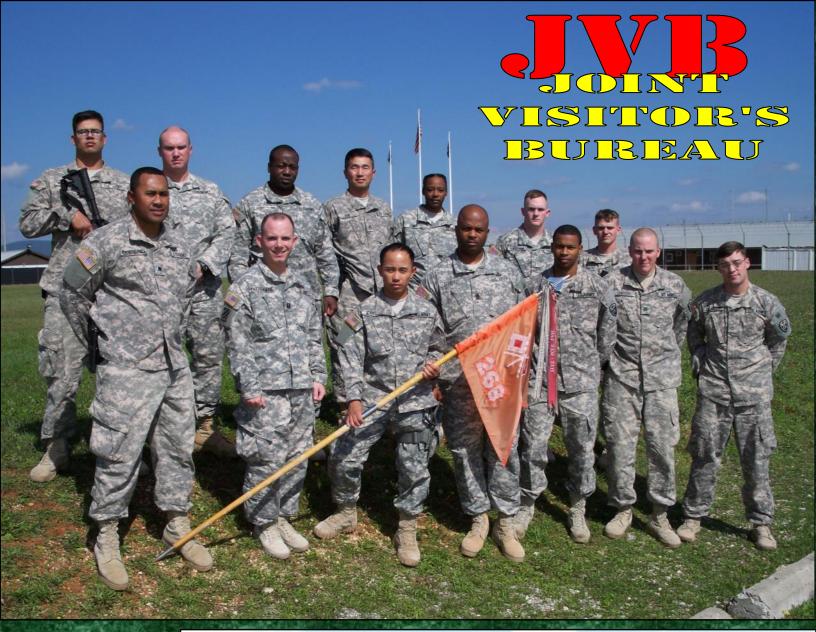

Over 100 items safely disposed of by EOD personnel, 14 US led UXO response calls, and 12 HLS clearance operations.

268th Signal Company / MNBG-E JVB facilitated over 150 visits and 850 people from 12 nations from JMRC to the current date.