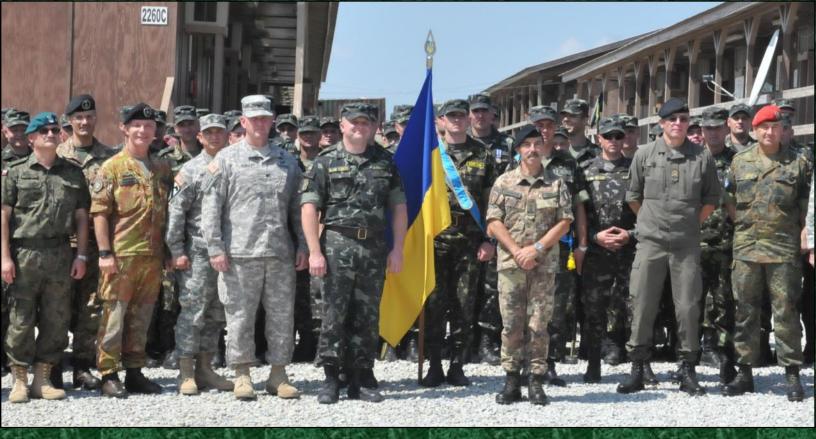

There were three other nations involved with MNBG-E, but were TACON to the unit, those were *Austria*, *Italy* and *Macedonia*.

Two other countries began the mission with MNBG-E, but their missions ended and they left Kosovo, those were *France* and the *Ukraine*.

### **MNBG-E Home Stations**

Multinational Battle Group-East conducts Peace Support Operations throughout the MNBG-E area of operations in order to contribute to a safe and secure environment and freedom of movement throughout Kosovo and, on order, transition to the Minimum Presence Phase.

MNBG-E is led by soldiers from the 504th Battlefield Surveillance Brigade out of Fort Hood, Texas, and is augmented with National Guard soldiers from *California*, *Florida*, *Indiana*, *Massachusetts*, *Maryland*, *Oregon and Utah*.