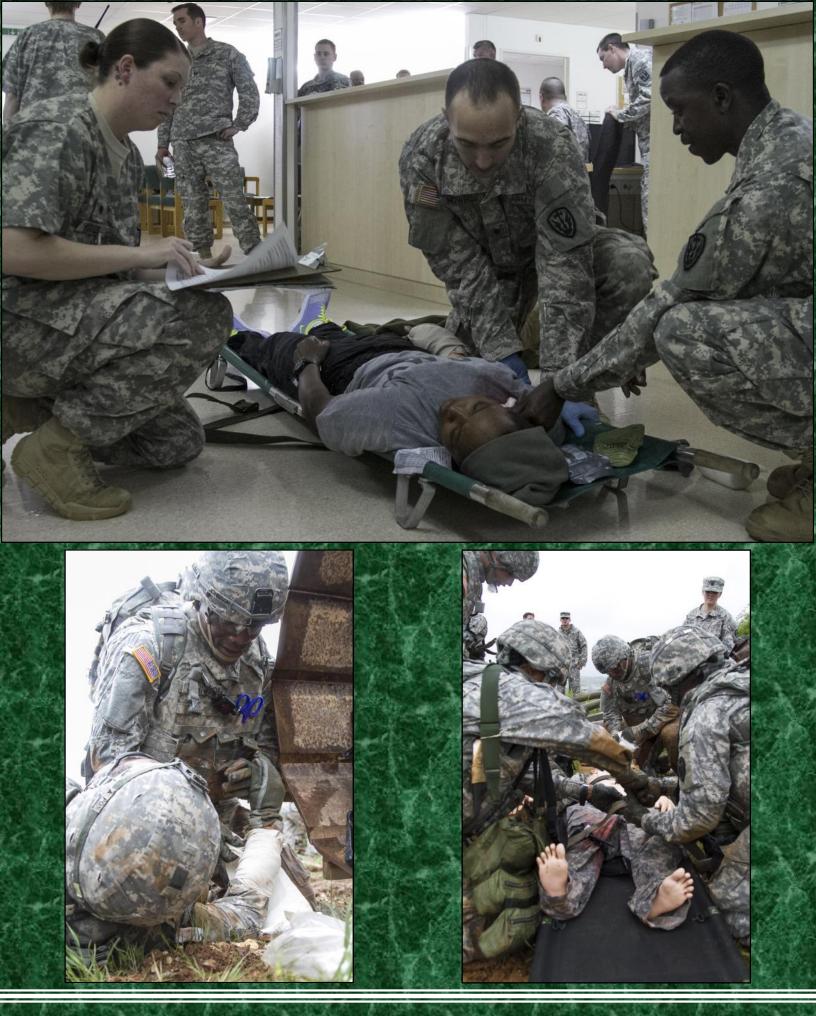

MPS Pieces—430 Total Incoming Pieces—8,047 Incoming Weight (KGS)— 67,879.44 Total Outgoing Pieces—3,071 Outgoing Weight (KGS)— 27,297.82

6,432 Hours continuous Medical Operations (24/7 Response)

**S-1**- Administratively processed over 60 leave forms, 62 personnel actions, updated over 50 ERB/ORB and 50 awards. As Mail Clerk, processed and delivered over 700 articles of mail. Assisted BDE S1 in the processing of 150 CAC card issues and was chosen as recorder for several Promotion Boards and NCO/SOQ Boards.

**S-3**- Over 320 Ground Movement Requests processed and tracked. Over 15 Air Movement Requests processed and tracked. Coordinated and executed over 20 Emergency Air Medical Evacuations. Coordinated and executed over 5 ground Medical Evacuations. Coordinated with EULEX Mission Control, created and implemented EULEX MEDEVAC request form, thus effectively creating new MEDEVAC partnership and adding new MEDEVAC capabilities.

**S-4**- Accounted for 4.3 million worth of TDA Property and over \$70,000 of Organizational Property. Procure over 1,400 items through USAMMC-E for patient use totaling \$263,897.49. Managed 100% of all TF MED Tactical and Non-Tactical Vehicles, ensuring over 300 Ground missions were successfully completed. Implemented Arms Room Improvements for TF MED to ensure Arms Room compliance.

**S-6**- Completed over 400 individual communications/IA tasks and corrected over 50 computer issues across the Task Force. Kept signal systems operational over 97% of the deployment.

**PHARMACY-** Dispensed or issued over 4000 medications, removed \$41,071 worth of expired product, facilitated the procurement of over \$20,000 worth of Influenza vaccine for MNBG-E, dispensed over 848 OTC medications, and dispensed almost 100 smoking/ tobacco cessation products.

**COMBAT STRESS-** Seen 125 individual service members, 550 individual encounters, and 6 critical cases evacuated, and offered Smoking Cessation classes leading to 35 individuals engaging in the program.

**SURGICAL-** Treated 42 Patients for surgical conditions, removal of 4 tumors with one urgent surgical case, one semi-urgent case, and 30 minor procedures performed. Donated over \$15,000 worth of laparoscopic simulation equipment to the University Clinical Centre of Kosova and over \$30,000 of expired supplies to help train the Kosovar medical students.

**DENTAL**- Treated 370 Patients; 230 Emergencies, 121 Endodontic Treatment, and 25 Extractions. Treated 80 Polish, 3 Croatians, 11 Civilian/Embassy/peace corps, 13 Portuguese, 2 Armenian, 2 Romanian and 1 Irish Soldier. Planned, facilitated, and distributed dental products for humanitarian assistance for multiple organizations.

**PHYSICAL THERAPY**- Examined and treated over 300 US and Foreign Soldiers. Kept multiple Soldiers in country to carry on the mission saving multiple countries thousands of dollars.

**SICK CALL**- Treated over 2500 US patients, 150 DOD personnel, 76 Foreign KFOR Soldiers, and inoculated over 1200 Soldiers and US Civilians with the FLU Vaccine.

**RADIOLOGY**- Diagnostically imaged 438 patients and performed 67 CT scans to include imaging of one German Sheppard Military Working Dog.

**LABORATORY**- Analyzed over 1700 samples and shipped 150 samples to Landstuhl Regional Medical Center in Germany for further analysis.

**PATIENT ADMIN-** Scheduled 73 appointments with outside hospitals and diagnostic centers, coordinated 58 medical evacuations by air, and ground tracked 2517 patient encounters.

**MEDICAL MAINTANCE**- Successfully returned over \$200K for redistribution, completed 168 scheduled and 49 unscheduled services.

**EMERGENCY OPERATIONS**- Successfully treated 7 foreign patients during a MASCAL. Assisted in the coordination of several emergency patients to higher echelon treatment facilities.

**EVACUATION**- Executed 8 ground evacuations, four to the Sistina Role IV and four to Prizren Role III, provided coverage for 6 Airborne Operations.

**ICU-** Treated 9 patients, two with a three night stay, three with a two night stay, and four with a 24 hour stay. Provided over 300 man hours of care to the sick and injured.

**FORCE HEALTH PROMOTION**- inspected over \$4,700,000 worth of food, Operational Rations, water and other subsistence, and executed over 420 food, water and environmental health inspections, discovered a potential disease causing pathogen. Facilitated a worldwide food recall and extended MNBG-E Operational Rations enabling shipment of over 43,000 meals to Bosnia and AFRICOM, saving DLA more than \$313,000.