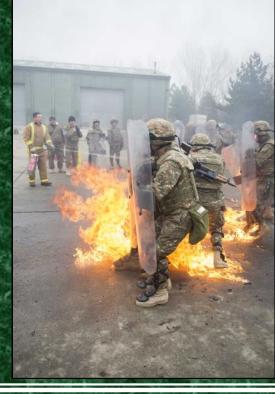

## **MISSION TRAINING** Operations Stonewall, Silver Saber, Fire Phobia, V

-

Operations Stonewall, Silver Saber, Fire Phobia, WMD, Crowd Riot Control, Mass Casualty, Medivac Hoist, FRIES and much more!

BILL CLINTON