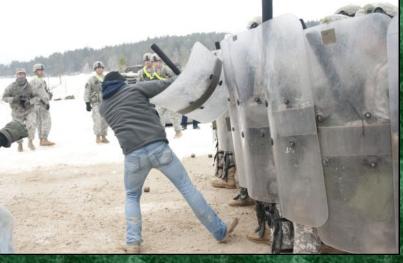

Initiated meetings with Kosovo Police (KP), European Union Rule of Law Mission in Kosovo (EULEX) and the Forward Command Post FCP) in the North to build better cooperation and integration of operations. The increased cooperation between KP, EULEX and the FCP was seen as a great success during the Kosovo wide elections and the riot at the Austerlitz bridge in Mitrovica.

## Successfully conducted several major operations in AO North in support of the KFOR mission:

- Operation Vigilant Shield: Runoff elections in North Mitrovica
- Operation Recon Guard I and II: Kosovo vs. Haiti and Turkey soccer matches in Mitrovica
- Operation Muddy Trails: Reconnaissance on illegal crossing points along ABL
- Operation Recon Shield: GoS parliamentary elections
- Operation Recon Shield II: IiK national parliamentary elections
- Operation Peace Garden I-III: 22 JUN CRC mission and follow-on presence at Austerlitz
   Bridge and EULEX Log Base in response to the South Mitrovica Riot.
- Operation Dynamic Response: Pre-positioned QRF forces at EULEX Log Base due to high-profile EULEX arrests and civil unrest
- Operation Crossbow II-III: Covert reconnaissance of illegal cross-border activity and