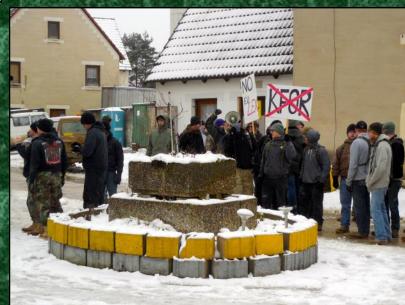

## DENONSTRATIONS AT AUSTERITZ BRIDGE

Initiated meetings with Kosovo Police (KP), European Union Rule of Law Mission in Kosovo (EULEX) and the Forward Command Post FCP) in the North to build better cooperation and integration of operations. The increased cooperation between KP, EULEX and the FCP was seen as a great success during the Kosovo wide elections and the riot at the Austerlitz bridge in Mitrovica.