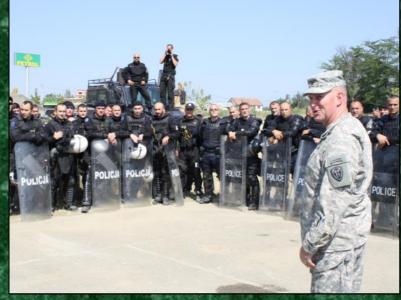

## Successfully conducted several major operations in AO North in support of the KFOR mission:

- Operation Vigilant Shield: Runoff elections in North Mitrovica
- Operation Recon Guard I and II: Kosovo vs. Haiti and Turkey soccer matches in Mitrovica
- Operation Muddy Trails: Reconnaissance on illegal crossing points along ABL
- Operation Recon Shield: GoS parliamentary elections
- Operation Recon Shield II: IiK national parliamentary elections
- Operation Peace Garden I-III: 22 JUN CRC mission and follow-on presence at Austerlitz
   Bridge and EULEX Log Base in response to the South Mitrovica Riot.
- Operation Dynamic Response: Pre-positioned QRF forces at EULEX Log Base due to high-profile EULEX arrests and civil unrest
- Operation Crossbow II-III: Covert reconnaissance of illegal cross-border activity and

smuggling using a series of reconnaissance handovers between LRS teams, Recce coy Mobile Observation Posts, and PUMA teams in order to expose the networks and develop NAIs and targets for further exploitation.