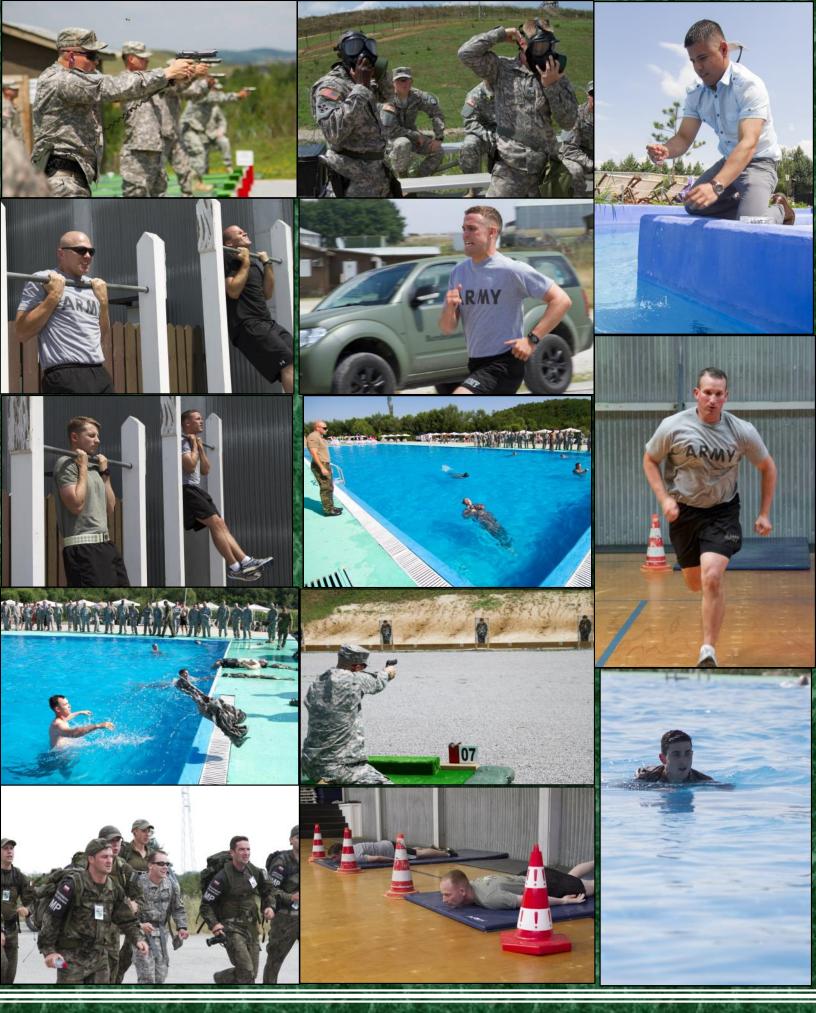

**VETERINARY CARE**- Provided medical and surgical care to US and NATO Military Working Dogs; began providing the Ukrainian Army complete veterinary medical support; trained with NATO partners, inviting the German Bundeswehr Veterinarians and medical personnel, Austrian medical staff, Ukrainian MWD Team, and Ukrainian medical personnel; engaged the Food and Veterinary Agency and National Institute of Public Health in Kosovo to develop and support projects to improve Host Nation public health capabilities. FHP engaged with KFOR Joint Medical Division and the Bundeswehr Veterinarians and Laboratorians in Prizren to leverage their Veterinary and Food Laboratory, developed enduring environmental health surveillance systems, and eliminated redundant inspections of forward operating sites by synchronizing responsibilities and laboratory testing schedules. To support institutional capacity building in the HN, we collaborated with the EU and the Kosovo Food and Veterinary Agency (KFVA) on several mil-civ interagency projects. Participated in an ongoing program to eliminate terrestrial rabies from Kosovo through distribution of oral rabies vaccine and conducted passive surveillance on Camp Bondsteel and Gate 1. Identified a lack of national food safety standards and food safety training and then engaged with the KFVA to initiate a plan to address this capability gap. Solicited support from an internationally recognized private foundation to donate food safety training software and further assist KFVA in developing their personal food safety code and food handler training program.