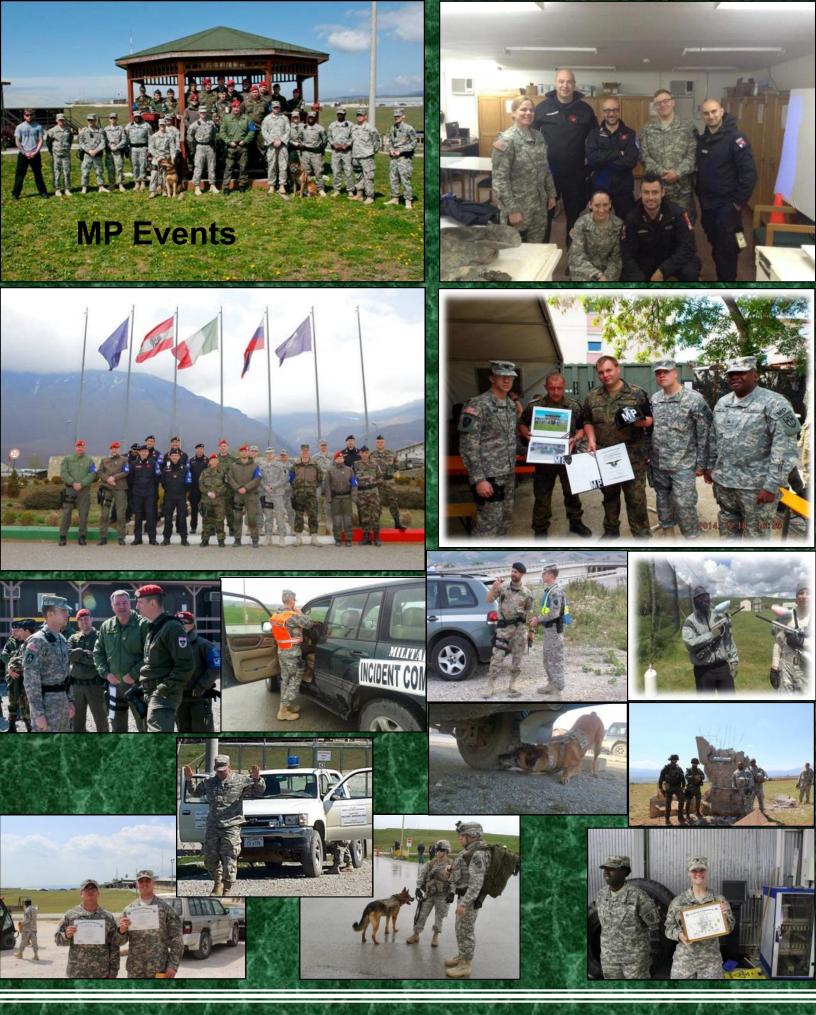

- 2 MWD Hoist Training Events with SCP
- 11 CLS certified
- \$150,000 turned in that was found on the installation property or excess hand receipt items
- 259 APFT Average
- 27 International Military Police Events (Hosted 3)