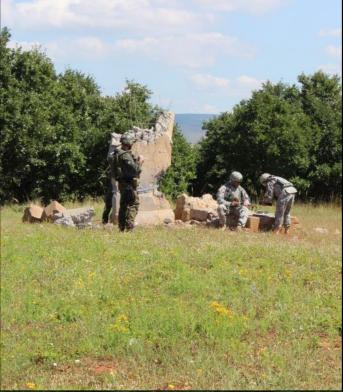

### **EXPLOSIVES DISPOSAL**

-

.

0

\$

6

EUD

XXX

0

EOD

EOD

EOD

.

By the numbers :

50 – Unexploded Ordnance (UXO) items safely disposed of by EOD Platoon and Kosovo Security Force EOD team

40 – Joint demolition operations with the KSF EOD team

8 – Responses to reports of UXO in northern Kosovo, north of the Ibar River

8 – Joint training events with the Austrian, Moldovan, Polish and Swiss EOD teams, Kosovo Police IED Disposal and KSF EOD Teams

2 – UXO clearances of helicopter landing zones

The platoon has also aided the Kosovo Security Force EOD in developing their EOD publications, identifying equipment shortfalls, and teaching a "Train-the-Trainer" English mentorship curriculum.