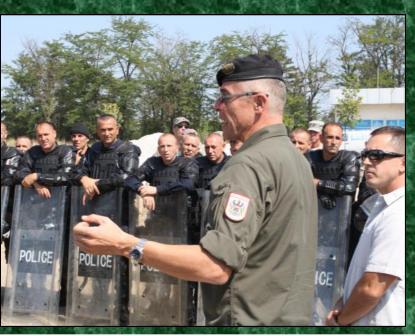

## Successfully conducted several major operations in AO North in support of the KFOR mission:

- Operation Vigilant Shield: Runoff elections in North Mitrovica
- Operation Recon Guard I and II: Kosovo vs. Haiti and Turkey soccer matches in Mitrovica
- Operation Muddy Trails: Reconnaissance on illegal crossing points along ABL
- Operation Recon Shield: GoS parliamentary elections
- Operation Recon Shield II: IiK national parliamentary elections
- Operation Peace Garden I-III: 22 JUN CRC mission and follow-on presence at Austerlitz
   Bridge and EULEX Log Base in response to the South Mitrovica Riot.
- Operation Dynamic Response: Pre-positioned QRF forces at EULEX Log Base due to high-profile EULEX arrests and civil unrest
- Operation Crossbow II-III: Covert reconnaissance of illegal cross-border activity and

smuggling using a series of reconnaissance handovers between LRS teams, Recce coy Mobile Observation Posts, and PUMA teams in order to expose the networks and develop NAIs and targets for further exploitation.