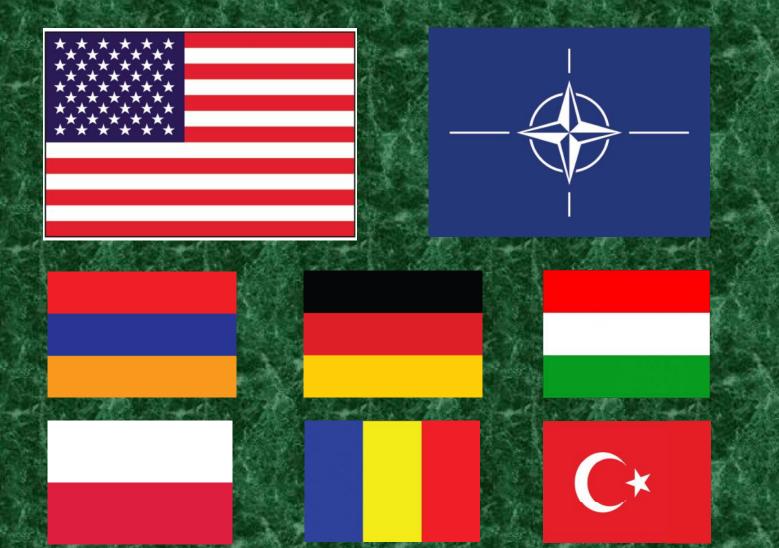

### **Extremist activities**

Arrests
Recruiting/NGO's
Kosovars killed
Lavdrim Muhaxheri
Current threats

MNBG-E is made up of soldiers from Armenia, Germany, Hungary, Poland, Romania, Turkey and the United States.

There were three other nations involved with MNBG-E, but were TACON to the unit, those were *Austria*, *Italy* and *Macedonia*.

Two other countries began the mission with MNBG-E, but their missions ended and they left Kosovo, those were *France* and the *Ukraine*.