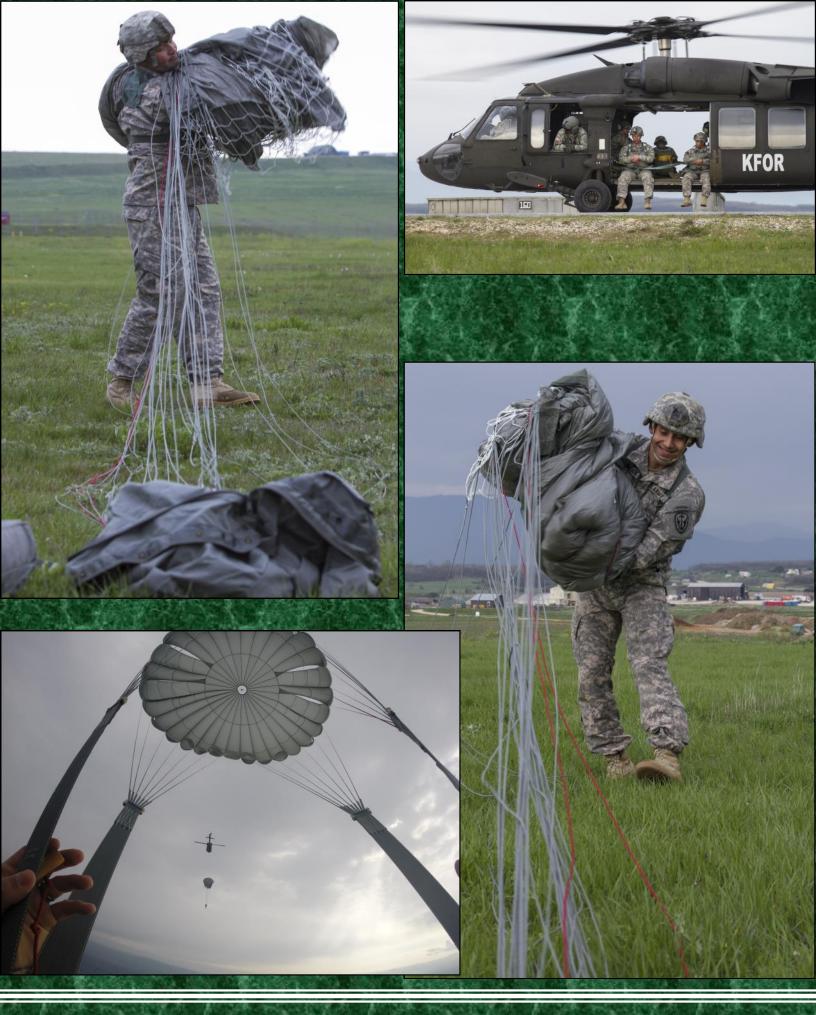

## AIRBORNE DROPS

Continued to professionalize the Squadron's airborne assault capabilities by conducting four airborne operations, to include the first fixed and rotary wing aircraft jumps in over a decade, using the new MC6 parachute.

The Mobility Section supported a multitude of transportation requirements in and out of the Kosovo area of operations. Over 224 CASO flights were coordinated, executed and supervised, varying from Naples, Sarajevo and Wiesbaden. Highly skilled in deployment/ redeployment operations, the mobility team assisted with the movement of five (5) multi-national partners (Armenians, Maldovans, Slovenians, Austrian and Romanians) in/out the KFOR Theater of operations. Supervised, coordinated and executed 13 military flights for KFOR 17, 18, and 19. They also supported four (4) airborne jumps to include one (1) night jump.