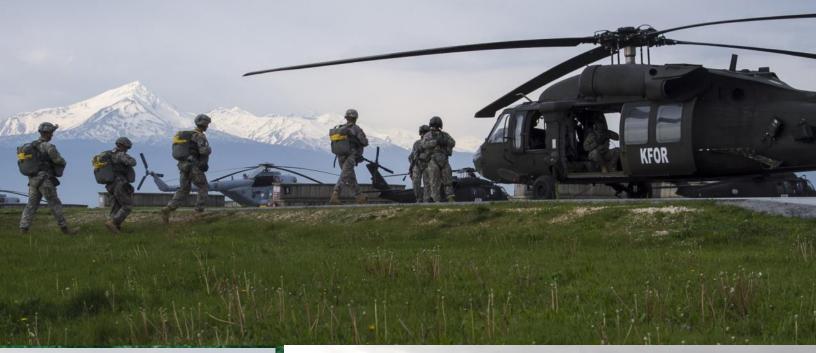

The Mobility Section supported a multitude of transportation requirements in and out of the Kosovo area of operations. Over 224 CASO flights were coordinated, executed and supervised, varying from Naples, Sarajevo and Wiesbaden. Highly skilled in deployment/ redeployment operations, the mobility team assisted with the movement of five (5) multi-national partners (Armenians, Maldovans, Slovenians, Austrian and Romanians) in/out the KFOR Theater of operations. Supervised, coordinated and executed 13 military flights for KFOR 17, 18, and 19. They also supported four (4) airborne jumps to include one (1) night jump.

Continued to professionalize the Squadron's airborne assault capabilities by conducting four airborne operations, to include the first fixed and rotary wing aircraft jumps in over a decade, using the new MC6 parachute.