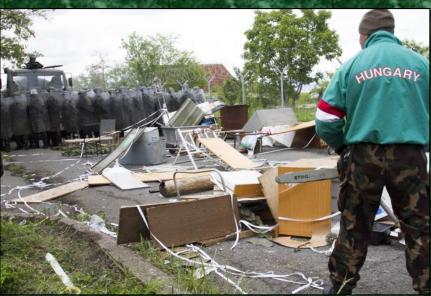

## DENONSTRATIONS AT AUSTERITZ BRIDGE

Initiated meetings with Kosovo Police (KP), European Union Rule of Law Mission in Kosovo (EULEX) and the Forward Command Post FCP) in the North to build better cooperation and integration of operations. The increased cooperation between KP, EULEX and the FCP was seen as a great success during the Kosovo wide elections and the riot at the Austerlitz bridge in Mitrovica.