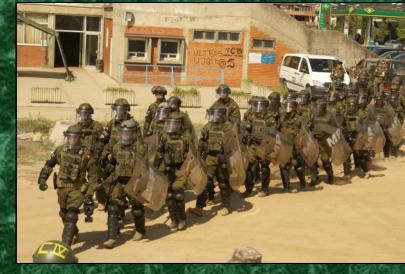

## **MISSION TRAINING** Operations Stonewall, Silver Saber, Fire Phobia, V

-

Operations Stonewall, Silver Saber, Fire Phobia, WMD, Crowd Riot Control, Mass Casualty, Medivac Hoist, FRIES and much more!

BILL CLINTON