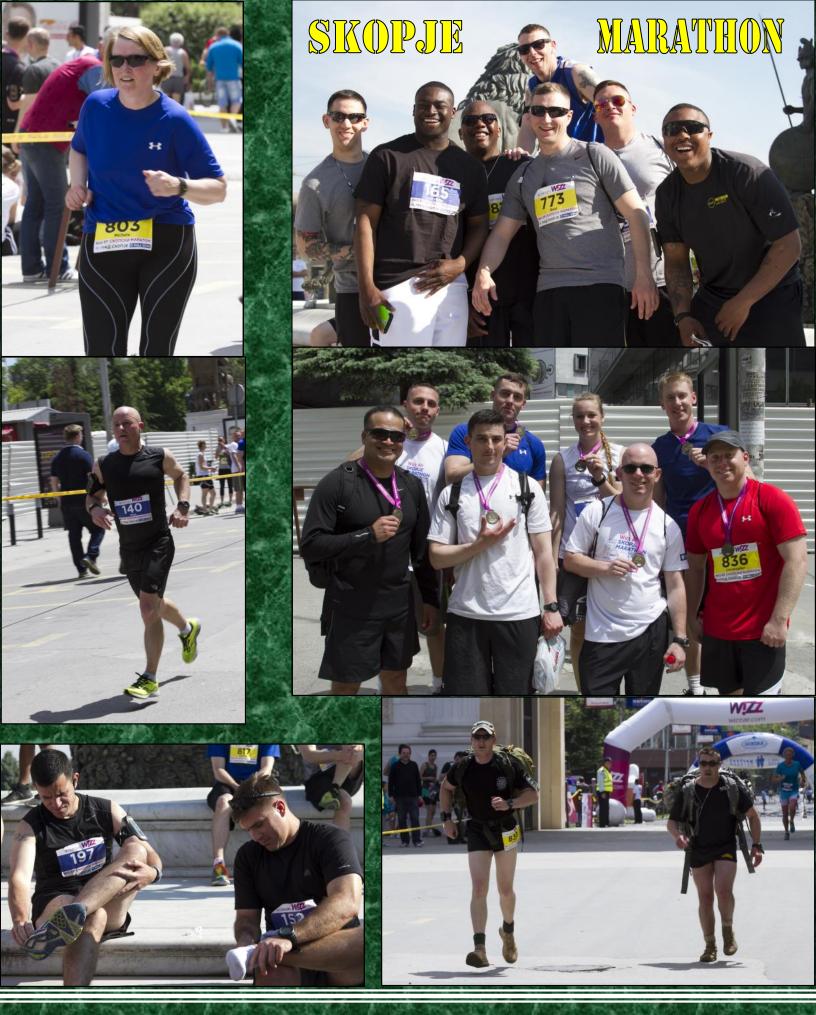

The section OIC and NCOIC served as the primary human resources professionals on staff, providing input on manning, evaluations, promotions, and personnel actions. The S-1 shop was also responsible for chairing the Morale, Welfare, and Recreation committee with representatives from each unit and the AST; maintaining personnel accountability for all units; managing the Cup and Flower Fund, which facilitated gift exchange with multinational partner nations; organizing the 2014 Camp Bondsteel Half-marathon, which included participants from across KFOR; and serving as the main POCs/coordinators for the 2014 Skopje Marathon, facilitating the participation of over 150 Soldiers. Soldiers from the S1 section participated in the Danish Contingent March and the Skopje Half-Marathon, as with the monthly MWR 5K races, and were active members of the CrossFit KFOR class.