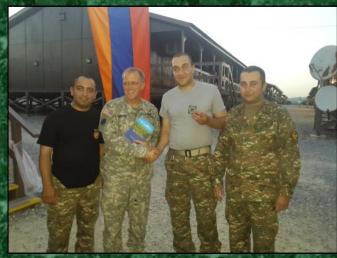

TZ BRIDGE



# MONUMENT DEDICATION

Në kujtim të ushtarëve amerikanë CW3 **David A. Gibbs** (1961) dhe CW2 **Kevih L. Reichert** (1970) që dhanë jetën më 5 Maj 1999 për lirinë e popullit të Kosovës.

In memory of the American soldiers, CW3 David A. Gibbs (1961) and CW2 Kevin L. Reichert (1970), who gave their lives on May 5, 1999 for the freedom of the people of Kosovo.



#### NATURALIZATION CEREMONY











### POLISH ARNY DAY













# GERMAN TOUR CELEBRATIONS





























#### SPECIAL VISITORS





1

































FOR







# ARMENIAN DAY IN KOSOVO













#### **RESCUE OF ALBANIANS**









## LMT MISSION























## LMISSION















TIM 17 08:00 18:00-05





























































































































































































13

















US ARMY













Woman's Shelter Hospitals Schools Rotary Club TOEFL Waffle House Student Flight Club





































The command and staff supported many civic organizations in Kosovo during the KFOR-18 Tour.

They dedicated many hours of their free time to better the lives of the Kosovo people, and even donating money. MNBG-E donated \$500 from the Soldiers of the command.





# KFOR-18 ROSTER

This last section of the yearbook is the listing of everyone that served with MNBG-E.

The rosters have come from each command's personnel section. The mission could not have been successful without everyone doing their part