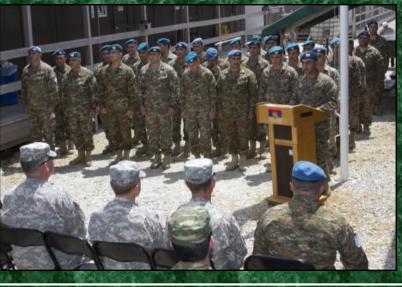

# KFOR-18 ROSTER

This last section of the yearbook is the listing of everyone that served with MNBG-E.

The rosters have come from each command's personnel section. The mission could not have been successful without everyone doing their part as one team!