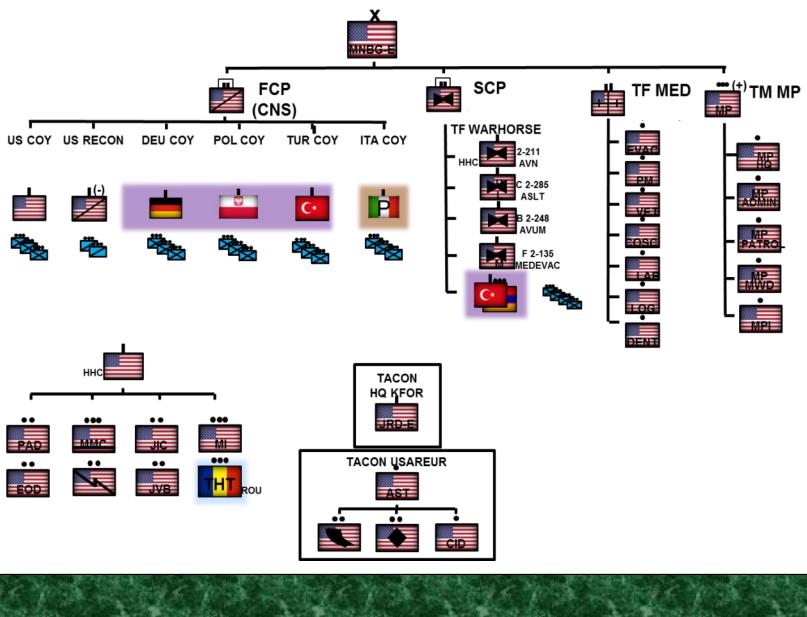

## **MNBG-E Task Organization**

This was a great deployment, working with such professional commands and staff, and I will look back fondly on it in later years. The Public Affairs office could not have been successful without the help of all of you, and particularly, the 11th Public Affairs Detachment.