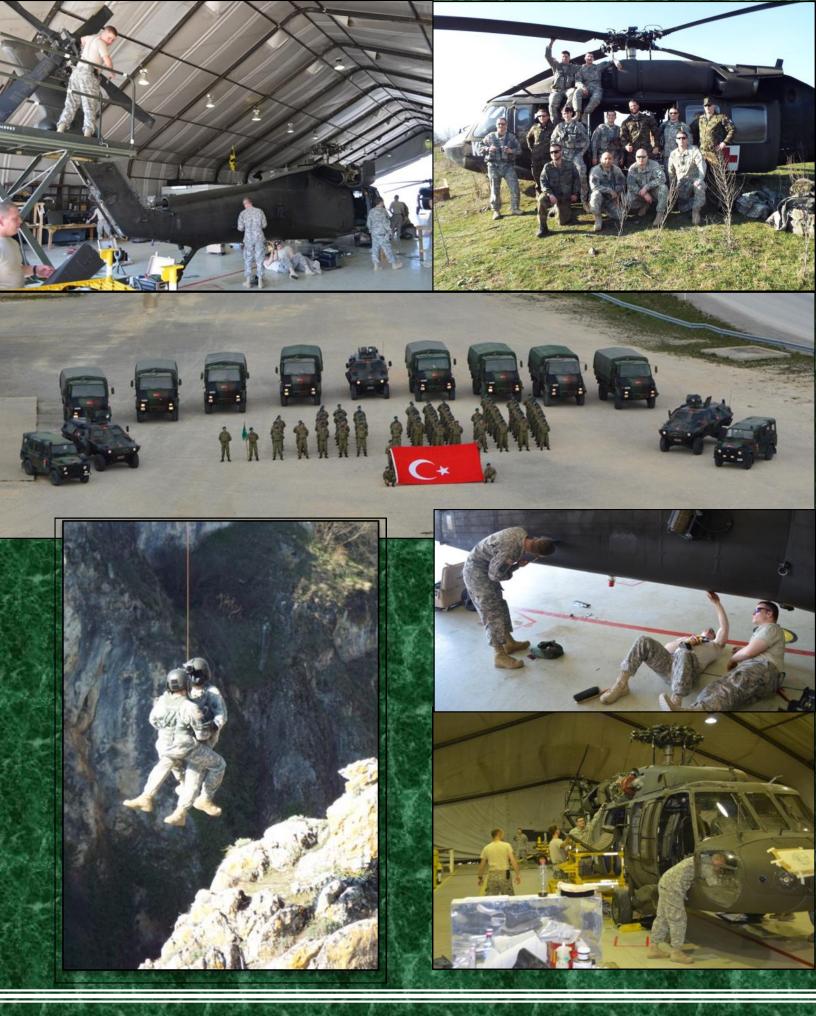

- PT—Conducted combat-focused leader PT sessions for PSG and above focusing on operational fitness, team building, and mental toughness.
- Marksmanship. Implemented a marksmanship program to increase trooper lethality on M9, M4, M249, M240, and sniper systems.
- Battle Drills. Focused on mounted and dismounted CRC battle drills.
- Medical Training. Conducted combat lifesaver, Medical Table IIX lanes, CASEVAC (hoist) training, and had four Medical Troopers receive their EFMB badges.
- Communications. Conducted RTO certification and long range communications training with focus on the MBTR, ASIP, 150, 117F, 117G, and TACSAT radios.
- Mobility. Conducted 4 airborne operations, SPIES and FRIES insertion, numerous air assaults, sling load training, and mounted mobility/driver training to ensure units were capable of inserting and extracting on long range reconnaissance missions.

Continued to professionalize the Squadron's airborne assault capabilities by conducting four airborne operations, to include the first fixed and rotary wing aircraft jumps in over a decade, using the new MC6 parachute.

## **SCP Specified Tasks**

| <ul> <li>AIR</li> <li>Conduct air movement of 30 CRC equipped personnel w/in Kosovo (4hr NTM)</li> <li>Conduct battlefield circulation</li> <li>Conduct continuous 1<sup>st</sup> up 2<sup>nd</sup> UP MEDEVAC covering entire Kosovo AO</li> <li>O/O conduct ISR missions ISO MNBG-E S2 effort</li> <li>O/O conduct Bambi bucket operations</li> <li>O/O conduct Lift and MEDEVAC Hot/Cold Load training ISO MNBG-E forces</li> <li>O/O conduct operational/training sling load missions ISO MNBG-E</li> <li>Serve as backup Tactical Reserve (TACRES) AV asset to the Croatian AV Contingent (90 CRC troops w/4hr NTM)</li> <li>Provide AVUM/AVIM maintenance to support MNBG-E aviation requirements</li> </ul> | <ul> <li>GROUND</li> <li>Provide C2 for MNBG-E forces TACON to SCP</li> <li>Provide 1 PLT for CRC operations (4hr NTM air/1hr NTM ground)</li> <li>Provide ½ PLT for Perimeter Reaction Force (PRF) on CBS (15min NTM)</li> <li>Conduct Administrative Boundary Line (ABL) Sync Patrols</li> <li>Provide security for LOGPACs ISO of MNBG-E forces</li> <li>O/O conduct presence patrols in SCP AO</li> <li>O/O conduct VCPs in SCP AO</li> <li>Coordinate training for SCP COYs conducting Hand Over Take Over (HOTO)</li> </ul> |
|--------------------------------------------------------------------------------------------------------------------------------------------------------------------------------------------------------------------------------------------------------------------------------------------------------------------------------------------------------------------------------------------------------------------------------------------------------------------------------------------------------------------------------------------------------------------------------------------------------------------------------------------------------------------------------------------------------------------|-----------------------------------------------------------------------------------------------------------------------------------------------------------------------------------------------------------------------------------------------------------------------------------------------------------------------------------------------------------------------------------------------------------------------------------------------------------------------------------------------------------------------------------|
| <ul> <li>2,618 Flight hours executed</li> <li>816 Ground missions</li> <li>70 Sling loads</li> <li>2XAirborne Ops (first time in over a decade in KFOR)</li> <li>2XSPIES</li> </ul>                                                                                                                                                                                                                                                                                                                                                                                                                                                                                                                                | <ul> <li>9Serbian VIP Flights</li> <li>21 MEDEVAC missions (1 in Albania)</li> <li>184,700 Gallons of JP-8 pumped</li> <li>10 Jump FARP's established for Operations and Training</li> </ul>                                                                                                                                                                                                                                                                                                                                      |