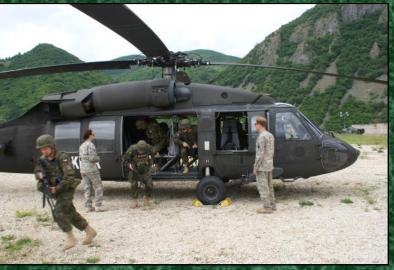

The Mobility Section supported a multitude of transportation requirements in and out of the Kosovo area of operations. Over 224 CASO flights were coordinated, executed and supervised, varying from Naples, Sarajevo and Wiesbaden. Highly skilled in deployment/ redeployment operations, the mobility team assisted with the movement of five (5) multi-national partners (Armenians, Maldovans, Slovenians, Austrian and Romanians) in/out the KFOR Theater of operations. Supervised, coordinated and executed 13 military flights for KFOR 17, 18, and 19. They also supported four (4) airborne jumps to include one (1) night jump.

- PT—Conducted combat-focused leader PT sessions for PSG and above focusing on operational fitness, team building, and mental toughness.
- Marksmanship. Implemented a marksmanship program to increase trooper lethality on M9, M4, M249, M240, and sniper systems.
- Battle Drills. Focused on mounted and dismounted CRC battle drills.
- Medical Training. Conducted combat lifesaver, Medical Table IIX lanes, CASEVAC (hoist) training, and had four Medical Troopers receive their EFMB badges.
- Communications. Conducted RTO certification and long range communications training with focus on the MBTR, ASIP, 150, 117F, 117G, and TACSAT radios.
- Mobility. Conducted 4 airborne operations, SPIES and FRIES insertion, numerous air assaults, sling load training, and mounted mobility/driver training to ensure units were capable of inserting and extracting on long range reconnaissance missions.