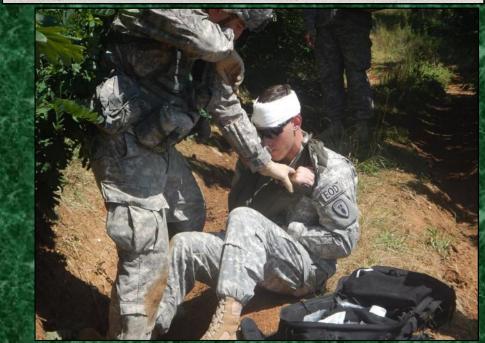

### **EXPLOSIVES DISPOSAL**

-

.

0

\$

6

EUD

XXX

0

EOD

EOD

EOD

.

By the numbers :

50 – Unexploded Ordnance (UXO) items safely disposed of by EOD Platoon and Kosovo Security Force EOD team

40 – Joint demolition operations with the KSF EOD team

8 – Responses to reports of UXO in northern Kosovo, north of the Ibar River

8 – Joint training events with the Austrian, Moldovan, Polish and Swiss EOD teams, Kosovo Police IED Disposal and KSF EOD Teams

2 – UXO clearances of helicopter landing zones

The platoon has also aided the Kosovo Security Force EOD in developing their EOD publications, identifying equipment shortfalls, and teaching a "Train-the-Trainer" English mentorship curriculum.

In regards to the KSF EOD Level Three Training: 14 KSF Soldiers are attending the school for a total of five weeks, which will be validated by KSF TRADOC. Seven US EOD Soldiers actually taught during the course. Major training included Basic Demolition, Ordnance Recon., Categories of UXOs, Safeties, Range Operations, Disposal Procedures, and Protective Works. Each block of training included classroom and practical (hands on) portions.

Over 100 items safely disposed of by EOD personnel, 14 US led UXO response calls, and 12 HLS clearance operations.

268th Signal Company / MNBG-E JVB facilitated over 150 visits and 850 people from 12 nations from JMRC to the current date.