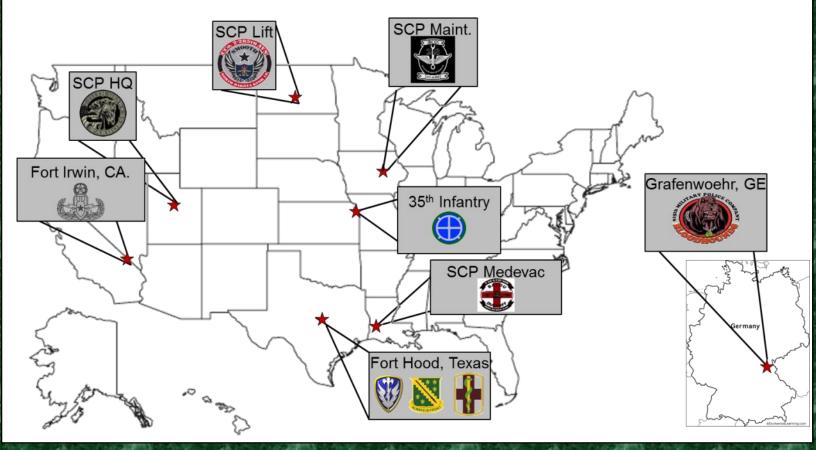

MNBG-E is led by soldiers from the 504th Battlefield Surveillance Brigade out of Fort Hood, Texas, and is augmented with National Guard soldiers from *California*, *Florida*, *Indiana*, *Massachusetts*, *Maryland*, *Oregon and Utah*.