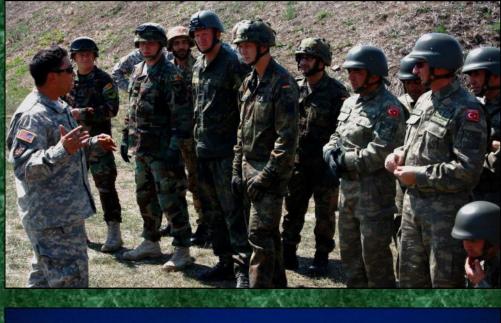

# ENGINEER

<image>

Primary duty is to plan, coordinate, and facilitate the execution of engineer missions in support of the commander's scheme of maneuver. The primary engineer staff planner and for providing organizational focus and synchronizing cohesive engineer support for the brigade. Advise on all matters related to the engineering functions of mobility, counter mobility, survivability, general engineering, construction and environmental protection. Ultimate responsibility for ensuring that supporting engineer units are completely integrated into the brigade's mission planning, preparation, and execution.