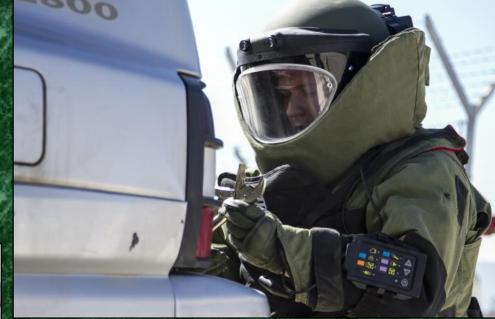

### **EXPLOSIVES DISPOSAL**

-

.

0

\$

6

EUD

XXX

0

EOD

EOD

EOD

.

By the numbers :

50 – Unexploded Ordnance (UXO) items safely disposed of by EOD Platoon and Kosovo Security Force EOD team

40 – Joint demolition operations with the KSF EOD team

8 – Responses to reports of UXO in northern Kosovo, north of the Ibar River

8 – Joint training events with the Austrian, Moldovan, Polish and Swiss EOD teams, Kosovo Police IED Disposal and KSF EOD Teams

2 – UXO clearances of helicopter landing zones

The platoon has also aided the Kosovo Security Force EOD in developing their EOD publications, identifying equipment shortfalls, and teaching a "Train-the-Trainer" English mentorship curriculum.

In regards to the KSF EOD Level Three Training: 14 KSF Soldiers are attending the school for a total of five weeks, which will be validated by KSF TRADOC. Seven US EOD Soldiers actually taught during the course. Major training included Basic Demolition, Ordnance Recon., Categories of UXOs, Safeties, Range Operations, Disposal Procedures, and Protective Works. Each block of training included classroom and practical (hands on) portions.

Over 100 items safely disposed of by EOD personnel, 14 US led UXO response calls, and 12 HLS clearance operations.

268th Signal Company / MNBG-E JVB facilitated over 150 visits and 850 people from 12 nations from JMRC to the current date.