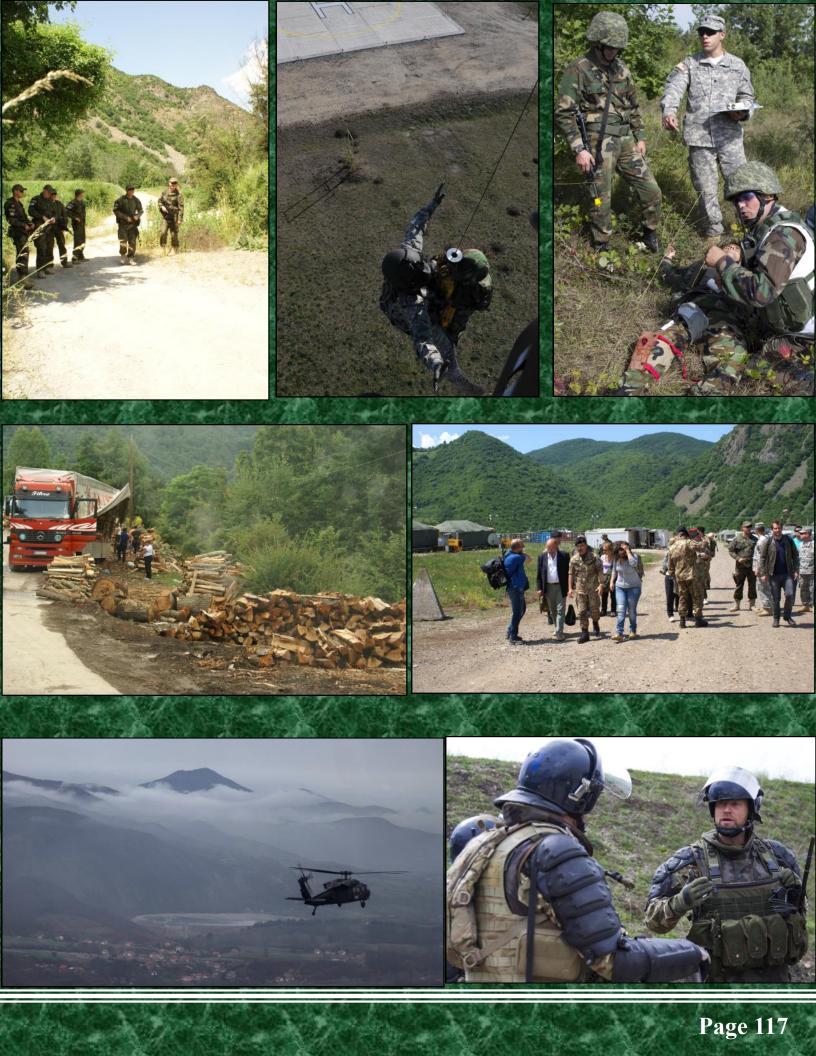

### **Decisive Operation: Combat Readiness:**

Executed a training strategy to prepare the Squadron to deploy to JMRC and Kosovo in support of the NATO KFOR 18 mission.

- Focused the LRS Company on the Maneuver Coy mission which consists primarily of small unit battle drills, live fires, and Crowd and Riot Control (CRC) operations.
- Focused the Cavalry Troops on the Liaison and Monitoring Team missions by conducting off-post assessment exercises of local government agencies, driver's training, and advance 9mm marksmanship.
- •Certified for deployment by the JMRC cadre during Rotation 14-02A.

## Successfully conducted several major operations in AO North in support of the KFOR mission:

- Operation Vigilant Shield: Runoff elections in North Mitrovica
- Operation Recon Guard I and II: Kosovo vs. Haiti and Turkey soccer matches in Mitrovica
- Operation Muddy Trails: Reconnaissance on illegal crossing points along ABL
- Operation Recon Shield: GoS parliamentary elections
- Operation Recon Shield II: IiK national parliamentary elections
- Operation Peace Garden I-III: 22 JUN CRC mission and follow-on presence at Austerlitz
   Bridge and EULEX Log Base in response to the South Mitrovica Riot.
- Operation Dynamic Response: Pre-positioned QRF forces at EULEX Log Base due to high-profile EULEX arrests and civil unrest
- Operation Crossbow II-III: Covert reconnaissance of illegal cross-border activity and

smuggling using a series of reconnaissance handovers between LRS teams, Recce coy Mobile Observation Posts, and PUMA teams in order to expose the networks and develop NAIs and targets for further exploitation.

 9 HOTO rotations in AO North with 10 different companies.

Focused the Forward Command Post, to include multinational partners, on training on the Recon 6: PT, Marksmanship, Battle Drills, Medical Training, Communications and Mobility.

- PT—Conducted combat-focused leader PT sessions for PSG and above focusing on operational fitness, team building, and mental toughness.
- Marksmanship. Implemented a marksmanship program to increase trooper lethality on M9, M4, M249, M240, and sniper systems.
- Battle Drills. Focused on mounted and dismounted CRC battle drills.
- Medical Training. Conducted combat lifesaver, Medical Table IIX lanes, CASEVAC (hoist) training, and had four Medical Troopers receive their EFMB badges.
- Communications. Conducted RTO certification and long range communications training with focus on the MBTR, ASIP, 150, 117F, 117G, and TACSAT radios.
- Mobility. Conducted 4 airborne operations, SPIES and FRIES insertion, numerous air assaults, sling load training, and mounted mobility/driver training to ensure units were capable of inserting and extracting on long range reconnaissance missions.

Continued to professionalize the Squadron's airborne assault capabilities by conducting four airborne operations, to include the first fixed and rotary wing aircraft jumps in over a decade, using the new MC6 parachute.

Trained 8 new PUMA operators and leveraged the SUAS to provide ISR coverage in AO North in support of zone, area, and route reconnaissance missions and other contingency operations. Additionally, developed feasible COAs to stream live PUMA feed in to the KFOR and MNBG-E TOCs.

Conducted the fist Excellence in Cavalry training in Kosovo at Camp Bondsteel.

Conducted numerous company stress shoots (US and multinational) at Orahovec and Camp Bondsteel.

Hosted numerous VIP visits consisting of O&I Briefs and tours of AO North. Visitors included the SACEUR, Deputy SACEUR, COMJFCN, Chiefs of Defense, and Department of State Personnel.