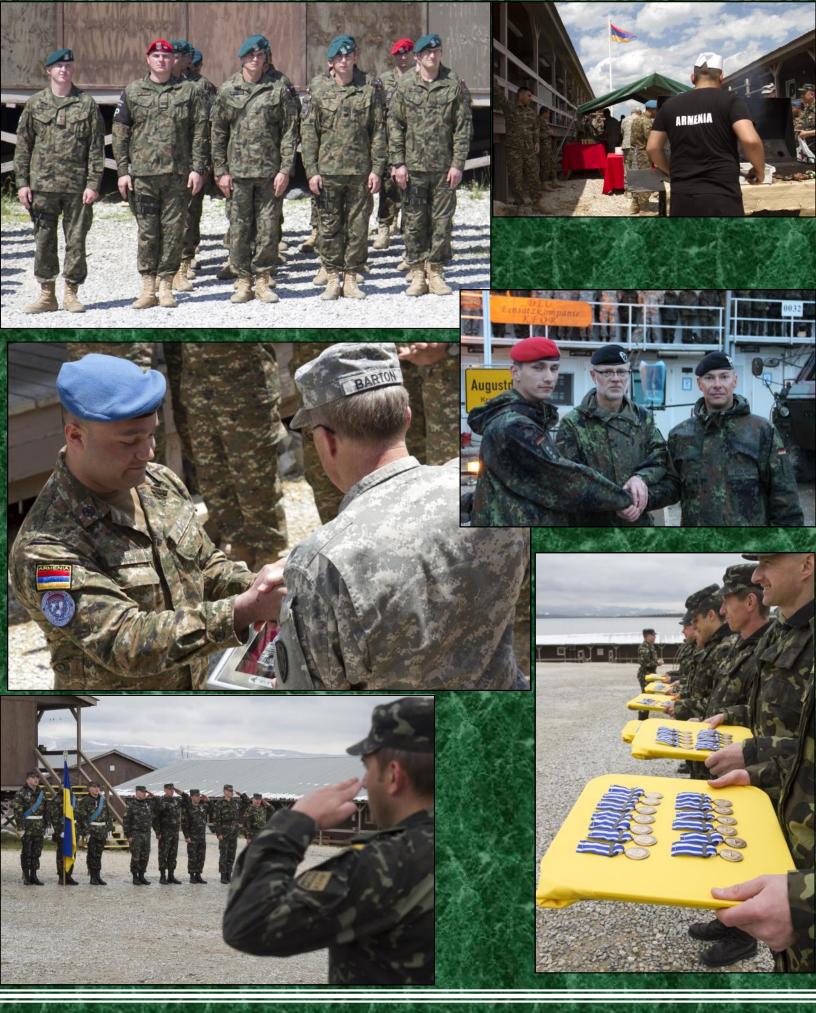

# ARMENIAN DAY IN KOSOVO

#### **RESCUE OF ALBANIANS**

## LMT MISSION

## LMISSION

TIM 17 08:00 18:00-05

13

US ARMY

Woman's Shelter Hospitals Schools Rotary Club TOEFL Waffle House Student Flight Club

The command and staff supported many civic organizations in Kosovo during the KFOR-18 Tour.