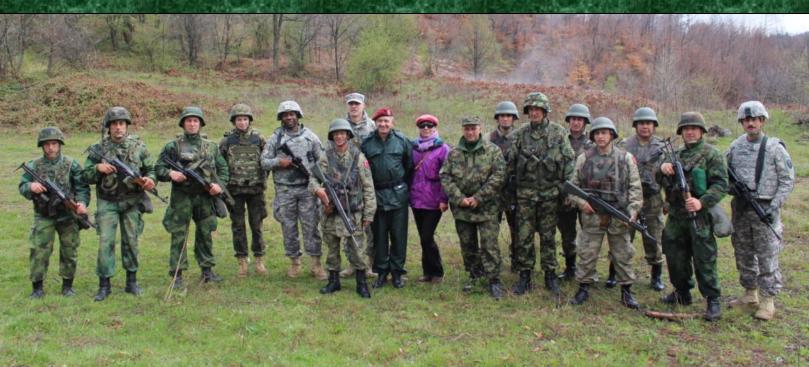

on-header>











# BBQ'S

































## DENONSTRATIONS AT AUSTERITZ BRIDGE



# MONUMENT DEDICATION

Në kujtim të ushtarëve amerikanë CW3 **David A. Gibbs** (1961) dhe CW2 **Kevih L. Reichert** (1970) që dhanë jetën më 5 Maj 1999 për lirinë e popullit të Kosovës.

In memory of the American soldiers, CW3 David A. Gibbs (1961) and CW2 Kevin L. Reichert (1970), who gave their lives on May 5, 1999 for the freedom of the people of Kosovo.



#### NATURALIZATION CEREMONY











### POLISH ARNY DAY













# GERMAN TOUR CELEBRATIONS





























#### SPECIAL VISITORS





1

































FOR







# ARMENIAN DAY IN KOSOVO













#### **RESCUE OF ALBANIANS**









## LMT MISSION























## LMISSION















TIM 17 08:00 18:00-05





























































































































































































13

















US ARMY













Woman's Shelter Hospitals Schools Rotary Club TOEFL Waffle House Student Flight Club





































The command and staff supported many civic organizations in Kosovo during the KFOR-18 Tour.

They dedicated many hours of their free time to better the lives of the Kosovo people, and even donating money. MNBG-E donated \$500 from the Soldiers of the command.





# KFOR-18 ROSTER

This last section of the yearbook is the listing of everyone that served with MNBG-E.

The rosters have come from each command's pers