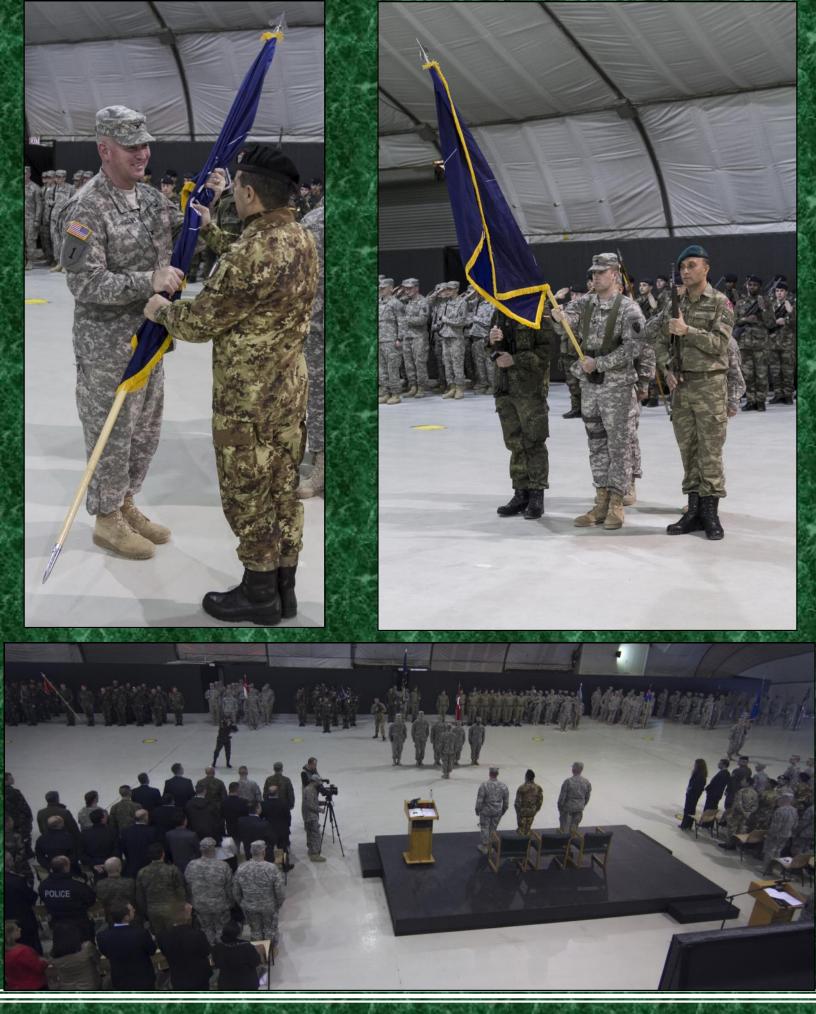

# PREDEPLOYMENT

The 504th Battlefield Surveillance Brigade conducted an exercise in November at Fort Hood, then units began arriving to supplement the Brigade in December at Fort Hood.

After the pre-mob activities were finished, the unit was complete and then accomplished three weeks of training at the Joint Multinational Readiness Center in Hohenfels, Germany in January, 2014. The brigade was joined by several of their coalition partners in preparation for their upcoming deployment to Kosovo.

The brigade's training ranged from hosting key leader engagements to conducting media interviews. They also faced scenarios that tested their ability to work together as a multinational team and respond to crowd and riot control events.

The training allowed for soldiers to understand the operational environment, the culture within Kosovo and be ready to conduct peace support operations in order to maintain a safe and secure Kosovo.

Page 65