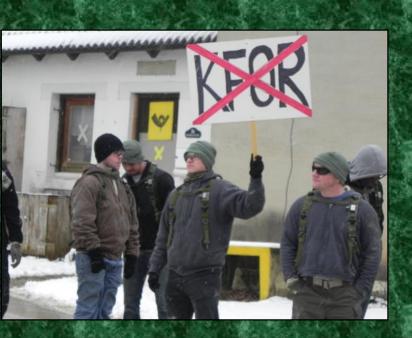

### **Issues in Kosovo**

### Politics and ethnic divide

ElectionsEULEX vs KoSKoS/KoA violence

### OCG's and illegal activity

Wood CuttingBlack/grey marketCurrent Threats

### **Extremist activities**

Arrests
Recruiting/NGO's
Kosovars killed
Lavdrim Muhaxheri
Current threats

MNBG-E is made up of soldiers from Armenia, Germany, Hungary, Poland, Romania, Turkey and the United States.