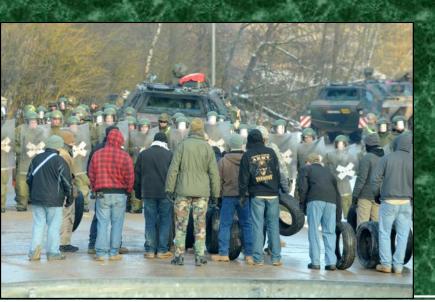

## DENONSTRATIONS AT AUSTERITZ BRIDGE

Initiated meetings with Kosovo Police (KP), European Union Rule of Law Mission in Kosovo (EULEX) and the Forward Command Post FCP) in the North to build better cooperation and integration of operations. The increased cooperation between KP, EULEX and the FCP was seen as a great success during the Kosovo wide elections and the riot at the Austerlitz bridge in Mitrovica.