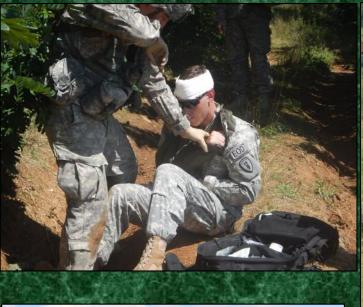

# SURGEON'S CELL

Revamped the KFOR Army Health Support System that led to the successful MEDEVAC of more than 20 Soldiers. Developed the analysis and plan to downgrade US Medical Capabilities on Camp Bondsteel when approved, will lead to a cost-savings of approximately \$1.3 Million. Led and synergized a joint inter-agency combined effort (KFOR, NATO, US Embassy, KSF) to train and equip the KSF with Role I Capability; the project is priced at \$2M and includes 545 pieces of Role I equipment. The US Embassy, SHAPE, and EUCOM have adopted the plan to use in supporting Role I development throughout Europe. Developed the EFMB Training Plan for the Battle-Group, which included instructions on Unit level training and a Pre -EFMB event on Camp Bondsteel in which all key EFMB tasks were trained and assessed.

NULTINATIONAL BATTLE GROUP (EAST)

Pivotal to MNBG-E achieving the highest EFMB pass rate of any Unit within USAREUR (7/8 Soldiers passed). Created and headed the first MNBG-E Health Promotion Council; this effort has led to an increase in medical readiness by over 10% since pre-deployment. Led, developed, and planned the MNBG-E Combat Lifesaver program across the MNBG-E, training more than 100 US and Multinational Soldiers. Developed combined KSF Medic Instructor Course which taught over 20 KSF Instructors on how to conduct Medic Sustainment Training in accordance with US and NATO doctrine.

**TRAINING**- Provided over 20 hours of lectures time, accomplished a 75% pass rate at EFMB, coordinated for the Telemedicine lecture series at University Clinical Centre of Kosova, trained over 75 US and Foreign Soldiers in Combat Life Saver Skills, trained 30 Soldiers in Field Sanitation, and trained countless hours of basic medical skills to US and Foreign troops.