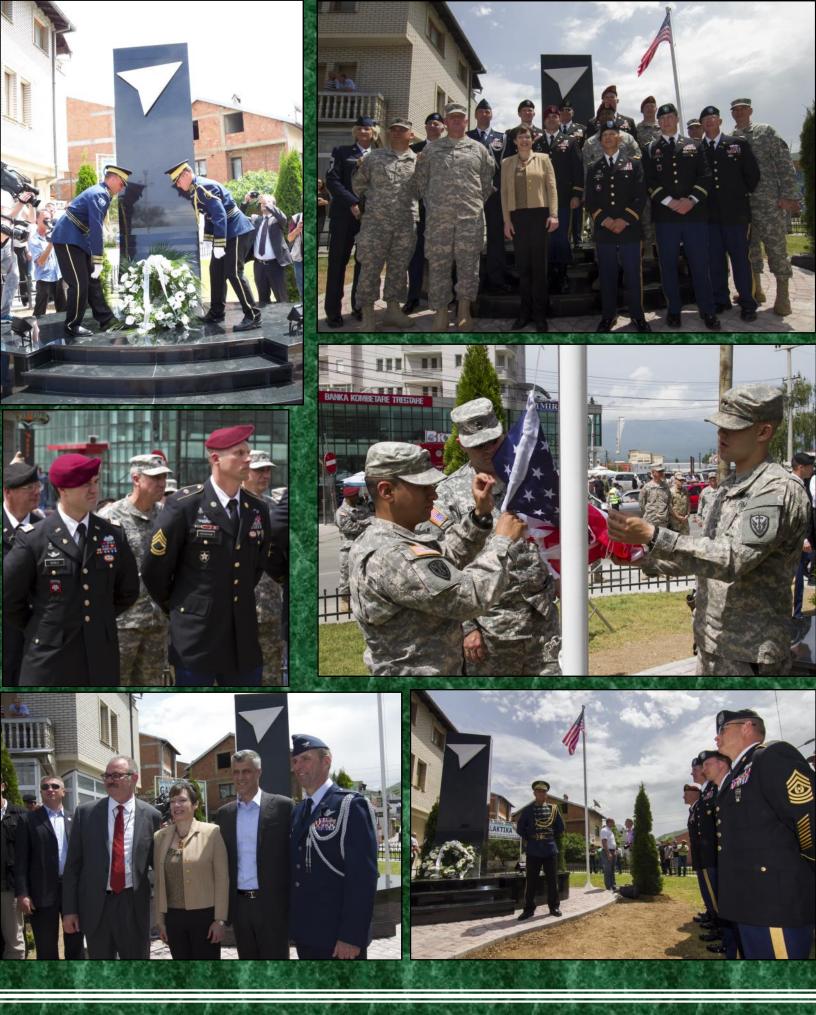

# MONUMENT DEDICATION

Në kujtim të ushtarëve amerikanë CW3 **David A. Gibbs** (1961) dhe CW2 **Kevih L. Reichert** (1970) që dhanë jetën më 5 Maj 1999 për lirinë e popullit të Kosovës.

In memory of the American soldiers, CW3 David A. Gibbs (1961) and CW2 Kevin L. Reichert (1970), who gave their lives on May 5, 1999 for the freedom of the people of Kosovo.