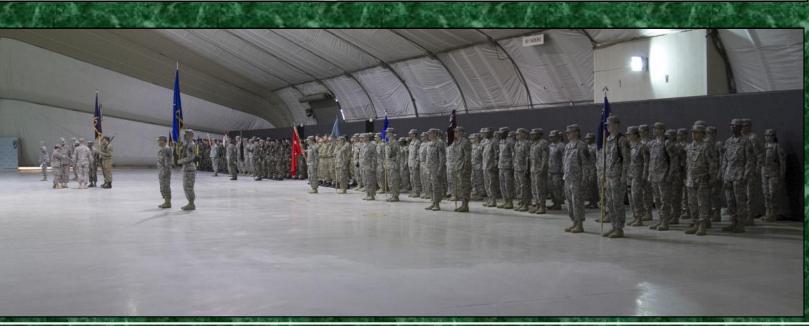

# PREDEPLOYMENT

The 504th Battlefield Surveillance Brigade conducted an exercise in November at Fort Hood, then units began arriving to supplement the Brigade in December at Fort Hood.

After the pre-mob activities were finished, the unit was complete and then accomplished three weeks of training at the Joint Multinational Readiness Center in Hohenfels, Germany in January, 2014. The brigade was joined by several of their coalition partners in preparation for their upcoming deployment to Kosovo.

The brigade's training ranged from hosting key leader engagements to conducting media interviews. They also faced scenarios that tested their ability to work together as a multinational team and respond to crowd and riot control events.

The training allowed for soldiers to understand the operational environment, the culture within Kosovo and be ready to conduct peace support operations in order to maintain a safe and secure Kosovo.

Page 65