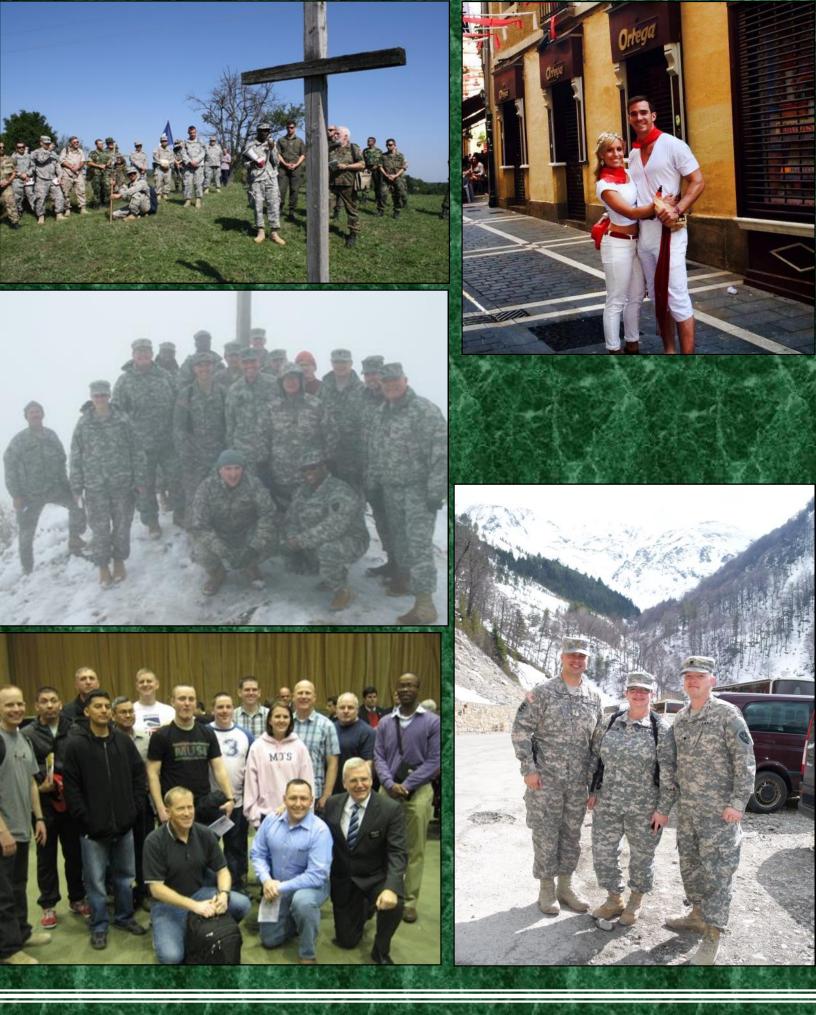

#### SPECIAL VISITORS

1

FOR

# ARMENIAN DAY IN KOSOVO

#### **RESCUE OF ALBANIANS**

## LMT MISSION

## LMISSION

TIM 17 08:00 18:00-05

13

US ARMY

Woman's Shelter Hospitals Schools Rotary Club TOEFL Waffle House Student Flight Club

The command and staff supported many civic organizations in Kosovo during the KFOR-18 Tour.