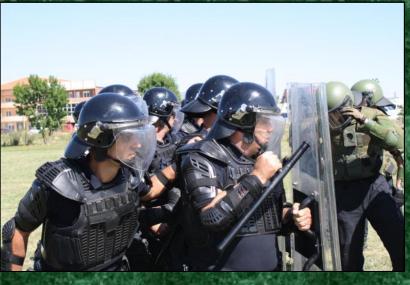

## Successfully conducted several major operations in AO North in support of the KFOR mission:

- Operation Vigilant Shield: Runoff elections in North Mitrovica
- Operation Recon Guard I and II: Kosovo vs. Haiti and Turkey soccer matches in Mitrovica
- Operation Muddy Trails: Reconnaissance on illegal crossing points along ABL
- Operation Recon Shield: GoS parliamentary elections
- Operation Recon Shield II: IiK national parliamentary elections
- Operation Peace Garden I-III: 22 JUN CRC mission and follow-on presence at Austerlitz
   Bridge and EULEX Log Base in response to the South Mitrovica Riot.
- Operation Dynamic Response: Pre-positioned QRF forces at EULEX Log Base due to high-profile EULEX arrests and civil unrest
- Operation Crossbow II-III: Covert reconnaissance of illegal cross-border activity and

smuggling using a series of reconnaissance handovers between LRS teams, Recce coy Mobile Observation Posts, and PUMA teams in order to expose the networks and develop NAIs and targets for further exploitation.