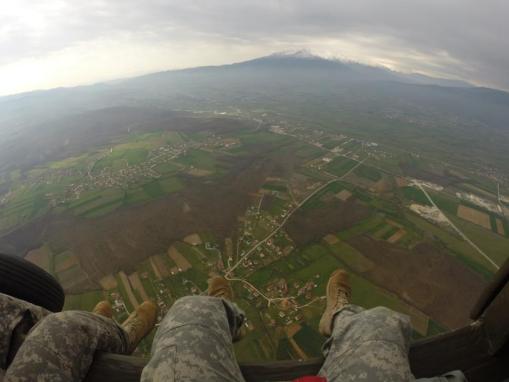

## AIRBORNE DROPS

Continued to professionalize the Squadron's airborne assault capabilities by conducting four airborne operations, to include the first fixed and rotary wing aircraft jumps in over a decade, using the new MC6 parachute.