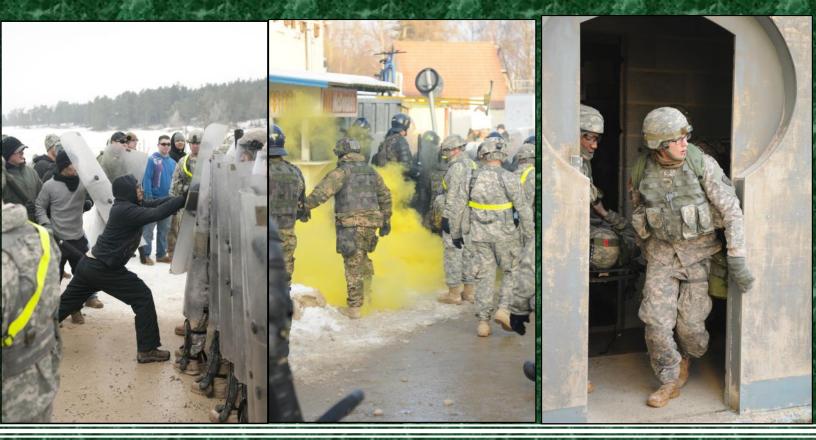

Initiated meetings with Kosovo Police (KP), European Union Rule of Law Mission in Kosovo (EULEX) and the Forward Command Post FCP) in the North to build better cooperation and integration of operations. The increased cooperation between KP, EULEX and the FCP was seen as a great success during the Kosovo wide elections and the riot at the Austerlitz bridge in Mitrovica.

## Successfully conducted several major operations in AO North in support of the KFOR mission:

- Operation Vigilant Shield: Runoff elections in North Mitrovica
- Operation Recon Guard I and II: Kosovo vs. Haiti and Turkey soccer matches in Mitrovica
- Operation Muddy Trails: Reconnaissance on illegal crossing points along ABL
- Operation Recon Shield: GoS parliamentary elections
- Operation Recon Shield II: IiK national parliamentary elections
- Operation Peace Garden I-III: 22 JUN CRC mission and follow-on presence at Austerlitz
   Bridge and EULEX Log Base in response to the South Mitrovica Riot.
- Operation Dynamic Response: Pre-positioned QRF forces at EULEX Log Base due to high-profile EULEX arrests and civil unrest
- Operation Crossbow II-III: Covert reconnaissance of illegal cross-border activity and