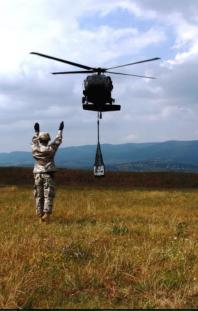

## DENONSTRATIONS AT AUSTERITZ BRIDGE



# MONUMENT DEDICATION

Në kujtim të ushtarëve amerikanë CW3 **David A. Gibbs** (1961) dhe CW2 **Kevih L. Reichert** (1970) që dhanë jetën më 5 Maj 1999 për lirinë e popullit të Kosovës.

In memory of the American soldiers, CW3 David A. Gibbs (1961) and CW2 Kevin L. Reichert (1970), who gave their lives on May 5, 1999 for the freedom of the people of Kosovo.



#### NATURALIZATION CEREMONY











### POLISH ARNY DAY













# GERMAN TOUR CELEBRATIONS





























#### SPECIAL VISITORS





1

































FOR







# ARMENIAN DAY IN KOSOVO













#### **RESCUE OF ALBANIANS**









## LMT MISSION























## LMISSION















TIM 17 08:00 18:00-05





























































































































































































13

















US ARMY













Woman's Shelter Hospitals Schools Rotary Club TOEFL Waffle House Student Flight Club





































The command and staff supported many civic organizations in Kosovo during the KFOR-18 Tour.

They dedicated many hours of their free time to better the lives of the Kosovo people, and even donating money. MNBG-E donated \$500 from the Soldiers of the command.





# KFOR-18 ROSTER

This last section of the yearbook is the listing of everyone that served with MNBG-E.

The rosters have come from each command's personnel section. The mission could not have been