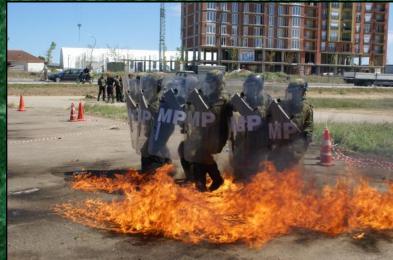

## **MISSION TRAINING** Operations Stonewall, Silver Saber, Fire Phobia, V

-

Operations Stonewall, Silver Saber, Fire Phobia, WMD, Crowd Riot Control, Mass Casualty, Medivac Hoist, FRIES and much more!

BILL CLINTON