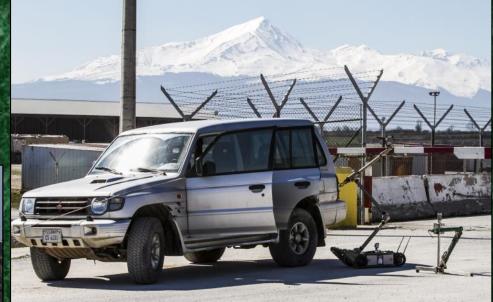

### **EXPLOSIVES DISPOSAL**

-

.

0

\$

6

EUD

XXX

0

EOD

EOD

EOD

.

By the numbers :

50 – Unexploded Ordnance (UXO) items safely disposed of by EOD Platoon and Kosovo Security Force EOD team

40 – Joint demolition operations with the KSF EOD team

8 – Responses to reports of UXO in northern Kosovo, north of the Ibar River

8 – Joint training events with the Austrian, Moldovan, Polish and Swiss EOD teams, Kosovo Police IED Disposal and KSF EOD Teams

2 – UXO clearances of helicopter landing zones

The platoon has also aided the Kosovo Security Force EOD in developing their EOD publications, identifying equipment shortfalls, and teaching a "Train-the-Trainer" English mentorship curriculum.

In regards to the KSF EOD Level Three Training: 14 KSF Soldiers are attending the school for a total of five weeks, which will be validated by KSF TRADOC. Seven US EOD Soldiers actually taught during the course. Major training included Basic Demolition, Ordnance Recon., Categories of UXOs, Safeties, Range Operations, Disposal Procedures, and Protective Works. Each block of training included classroom and practical (hands on) portions.

Over 100 items safely disposed of by EOD personnel, 14 US led UXO response calls, and 12 HLS clearance operations.

268th Signal Company / MNBG-E JVB facilitated over 150 visits and 850 people from 12 nations from JMRC to the current date.