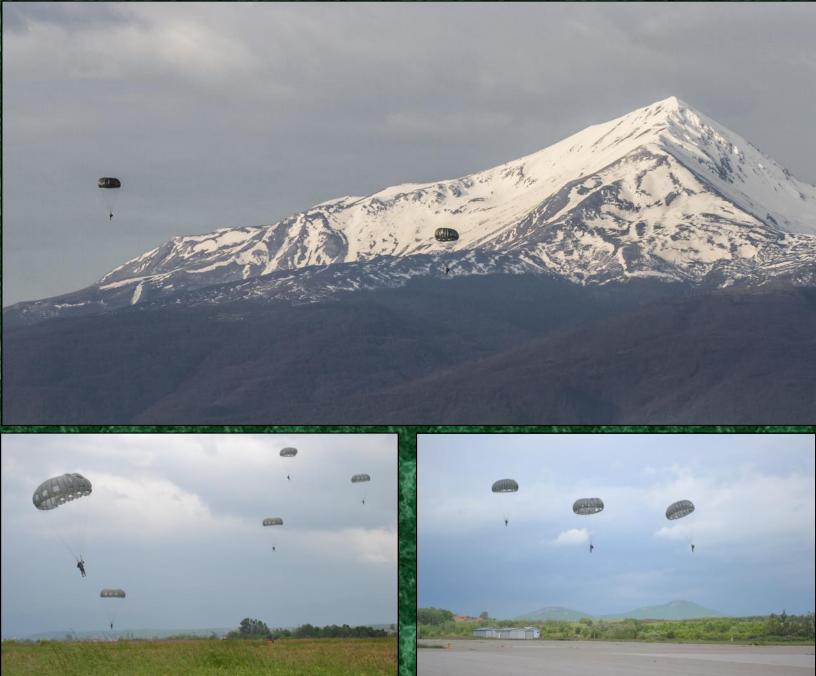

## AIRBORNE DROPS

Continued to professionalize the Squadron's airborne assault capabilities by conducting four airborne operations, to include the first fixed and rotary wing aircraft jumps in over a decade, using the new MC6 parachute.

The Mobility Section supported a multitude of transportation requirements in and out of the Kosovo area of operations. Over 224 CASO flights were coordinated, executed and supervised, varying from Naples, Sarajevo and Wiesbaden. Highly skilled in deployment/ redeployment operations, the mobility team assisted with the movement of five (5) multi-national partners (Armenians, Maldovans, Slovenians, Austrian and Romanians) in/out the KFOR Theater of operations. Supervised, coordinated and executed 13 military flights for KFOR 17, 18, and 19. They also supported four (4) airborne jumps to include one (1) night jump.