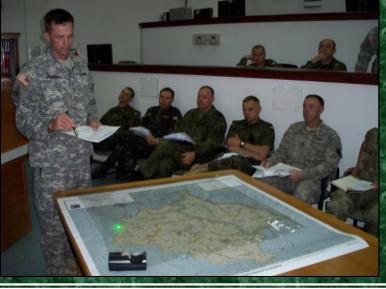

### **MNBG-E Home Stations**

Multinational Battle Group-East conducts Peace Support Operations throughout the MNBG-E area of operations in order to contribute to a safe and secure environment and freedom of movement throughout Kosovo and, on order, transition to the Minimum Presence Phase.

MNBG-E is led by soldiers from the 504th Battlefield Surveillance Brigade out of Fort Hood, Texas, and is augmented with National Guard soldiers from *California*, *Florida*, *Indiana*, *Massachusetts*, *Maryland*, *Oregon and Utah*.