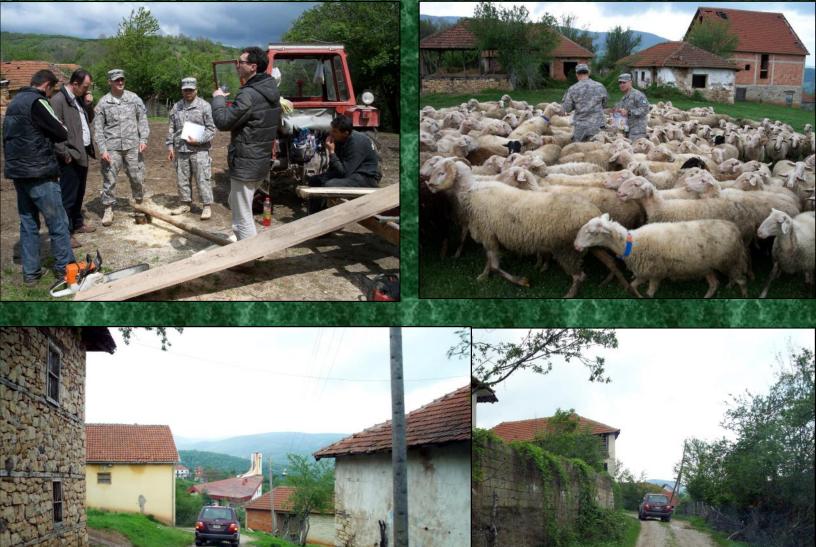

## LMT MISSION

## LMISSION

TIM 17 08:00 18:00-05

13

US ARMY

Woman's Shelter Hospitals Schools Rotary Club TOEFL Waffle House Student Flight Club

The command and staff supported many civic organizations in Kosovo during the KFOR-18 Tour.

They dedicated many hours of their free time to better the lives of the Kosovo people, and even donating money. MNBG-E donated \$500 from the Soldiers of the command.