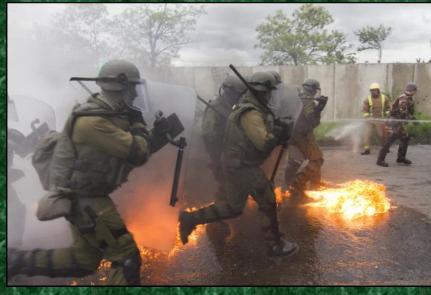

## **MISSION TRAINING** Operations Stonewall, Silver Saber, Fire Phobia, V

-

Operations Stonewall, Silver Saber, Fire Phobia, WMD, Crowd Riot Control, Mass Casualty, Medivac Hoist, FRIES and much more!

BILL CLINTON