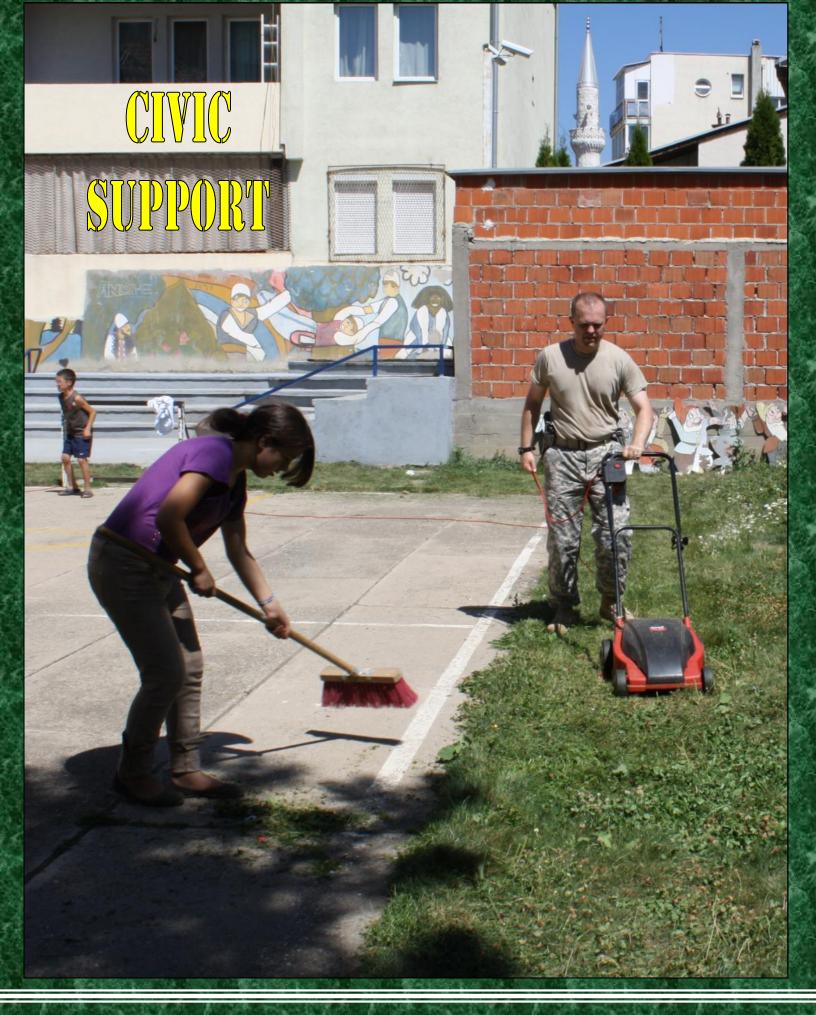

## LMISSION

TIM 17 08:00 18:00-05

13

US ARMY

Woman's Shelter Hospitals Schools Rotary Club TOEFL Waffle House Student Flight Club

The command and staff supported many civic organizations in Kosovo during the KFOR-18 Tour.

They dedicated many hours of their free time to better the lives of the Kosovo people, and even donating money. MNBG-E donated \$500 from the Soldiers of the command.