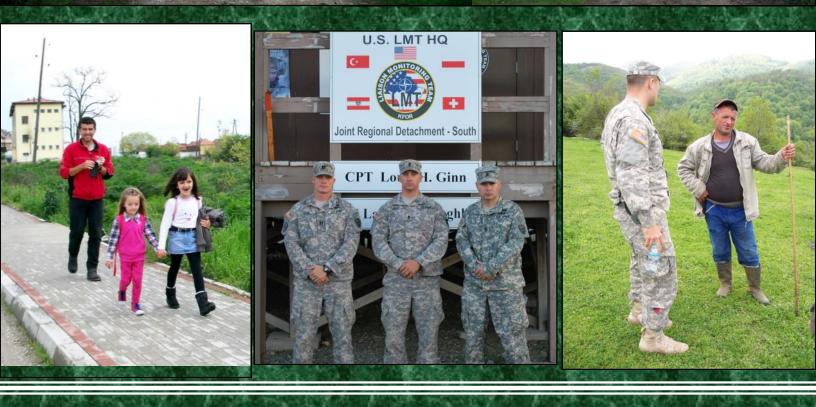

## LMT MISSION

## LMISSION

TIM 17 08:00 18:00-05

13

US ARMY

Woman's Shelter Hospitals Schools Rotary Club TOEFL Waffle House Student Flight Club

The command and staff supported many civic organizations in Kosovo during the KFOR-18 Tour.

They dedicated many hours of their free time to better the lives of the Kosovo people, and even donating money. MNBG-E donated \$500 from the Soldiers of the command.