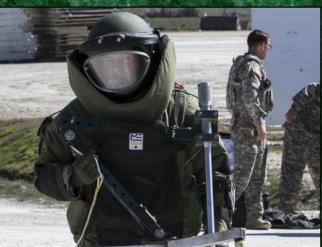

### **EXPLOSIVES DISPOSAL**

-

.

0

\$

6

EUD

XXX

0

EOD

EOD

EOD

.

By the numbers :

50 – Unexploded Ordnance (UXO) items safely disposed of by EOD Platoon and Kosovo Security Force EOD team

40 – Joint demolition operations with the KSF EOD team

8 – Responses to reports of UXO in northern Kosovo, north of the Ibar River

8 – Joint training events with the Austrian, Moldovan, Polish and Swiss EOD teams, Kosovo Police IED Disposal and KSF EOD Teams

2 – UXO clearances of helicopter landing zones

The platoon has also aided the Kosovo Security Force EOD in developing their EOD publications, identifying equipment shortfalls, and teaching a "Train-the-Trainer" English mentorship curriculum.

In regards to the KSF EOD Level Three Training: 14 KSF Soldiers are attending the school for a total of five weeks, which will be validated by KSF TRADOC. Seven US EOD Soldiers actually taught during the course. Major training included Basic Demolition, Ordnance Recon., Categories of UXOs, Safeties, Range Operations, Disposal Procedures, and Protective Works. Each block of training included classroom and practical (hands on) portions.

Over 100 items safely disposed of by EOD personnel, 14 US led UXO response calls, and 12 HLS clearance operations.

268th Signal Company / MNBG-E JVB facilitated over 150 visits and 850 people from 12 nations from JMRC to the current date.