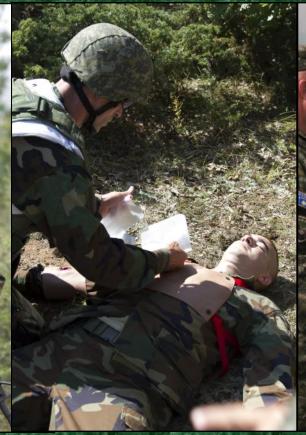

# SURGEON'S CELL

Revamped the KFOR Army Health Support System that led to the successful MEDEVAC of more than 20 Soldiers. Developed the analysis and plan to downgrade US Medical Capabilities on Camp Bondsteel when approved, will lead to a cost-savings of approximately \$1.3 Million. Led and synergized a joint inter-agency combined effort (KFOR, NATO, US Embassy, KSF) to train and equip the KSF with Role I Capability; the project is priced at \$2M and includes 545 pieces of Role I equipment. The US Embassy, SHAPE, and EUCOM have adopted the plan to use in supporting Role I development throughout Europe. Developed the EFMB Training Plan for the Battle-Group, which included instructions on Unit level training and a Pre -EFMB event on Camp Bondsteel in which all key EFMB tasks were trained and assessed.

NULTINATIONAL BATTLE GROUP (EAST)

Pivotal to MNBG-E achieving the highest EFMB pass rate of any Unit within USAREUR (7/8 Soldiers passed). Created and headed the first MNBG-E Health Promotion Council; this effort has led to an increase in medical readiness by over 10% since pre-deployment. Led, developed, and planned the MNBG-E Combat Lifesaver program across the MNBG-E, training more than 100 US and Multinational Soldiers. Developed combined KSF Medic Instructor Course which taught over 20 KSF Instructors on how to conduct Medic Sustainment Training in accordance with US and NATO doctrine.