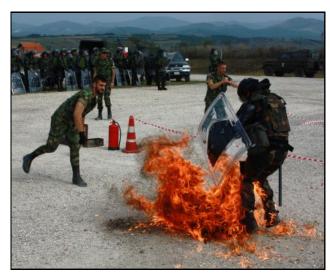

## **MISSION TRAINING** Operations Stonewall, Silver Saber, Fire Phobia, V

-

Operations Stonewall, Silver Saber, Fire Phobia, WMD, Crowd Riot Control, Mass Casualty, Medivac Hoist, FRIES and much more!

BILL CLINTON