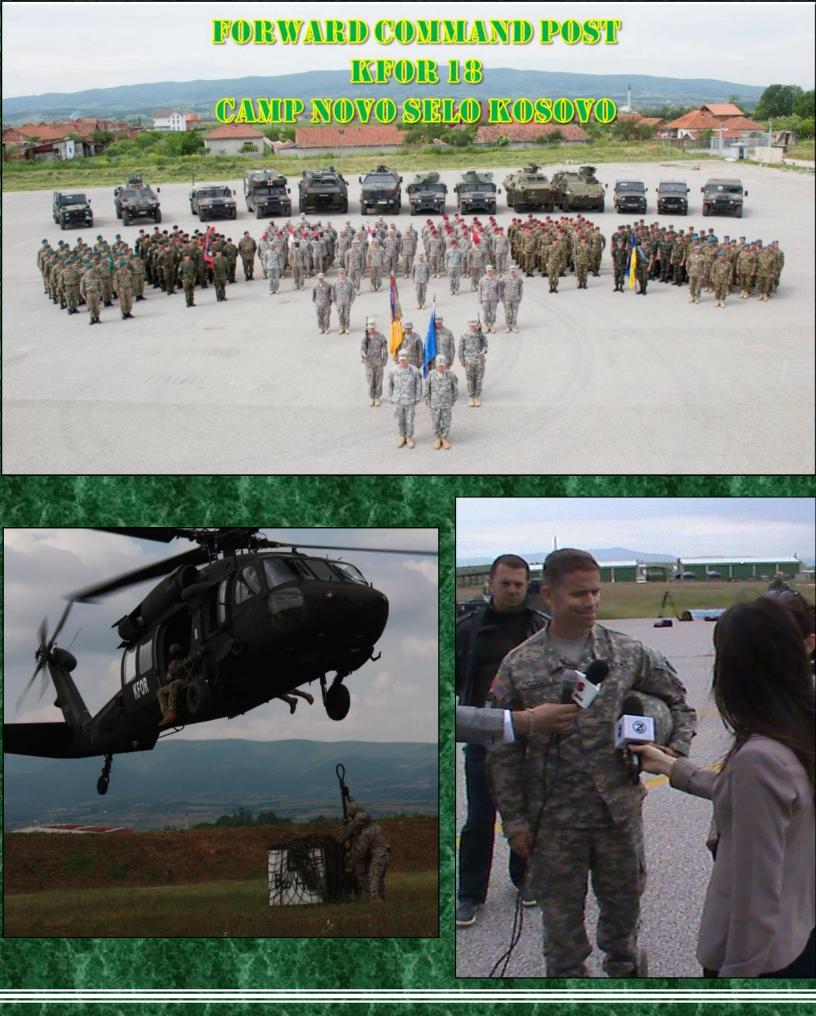

# ENGINEER

<image>

Primary duty is to plan, coordinate, and facilitate the execution of engineer missions in support of the commander's scheme of maneuver. The primary engineer staff planner and for providing organizational focus and synchronizing cohesive engineer support for the brigade. Advise on all matters related to the engineering functions of mobility, counter mobility, survivability, general engineering, construction and environmental protection. Ultimate responsibility for ensuring that supporting engineer units are completely integrated into the brigade's mission planning, preparation, and execution.