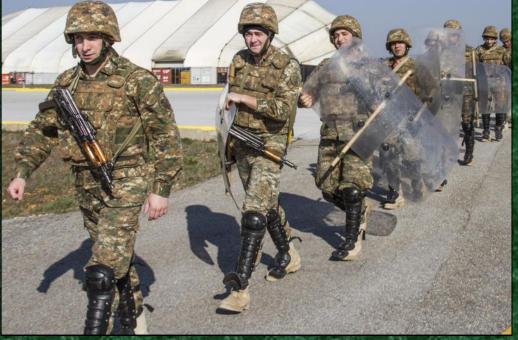

### **Decisive Operation: Combat Readiness:**

Executed a training strategy to prepare the Squadron to deploy to JMRC and Kosovo in support of the NATO KFOR 18 mission.

- Focused the LRS Company on the Maneuver Coy mission which consists primarily of small unit battle drills, live fires, and Crowd and Riot Control (CRC) operations.
- Focused the Cavalry Troops on the Liaison and Monitoring Team missions by conducting off-post assessment exercises of local government agencies, driver's training, and advance 9mm marksmanship.
- •Certified for deployment by the JMRC cadre during Rotation 14-02A.

- PT—Conducted combat-focused leader PT sessions for PSG and above focusing on operational fitness, team building, and mental toughness.
- Marksmanship. Implemented a marksmanship program to increase trooper lethality on M9, M4, M249, M240, and sniper systems.
- Battle Drills. Focused on mounted and dismounted CRC battle drills.
- Medical Training. Conducted combat lifesaver, Medical Table IIX lanes, CASEVAC (hoist) training, and had four Medical Troopers receive their EFMB badges.
- Communications. Conducted RTO certification and long range communications training with focus on the MBTR, ASIP, 150, 117F, 117G, and TACSAT radios.
- Mobility. Conducted 4 airborne operations, SPIES and FRIES insertion, numerous air assaults, sling load training, and mounted mobility/driver training to ensure units were capable of inserting and extracting on long range reconnaissance missions.