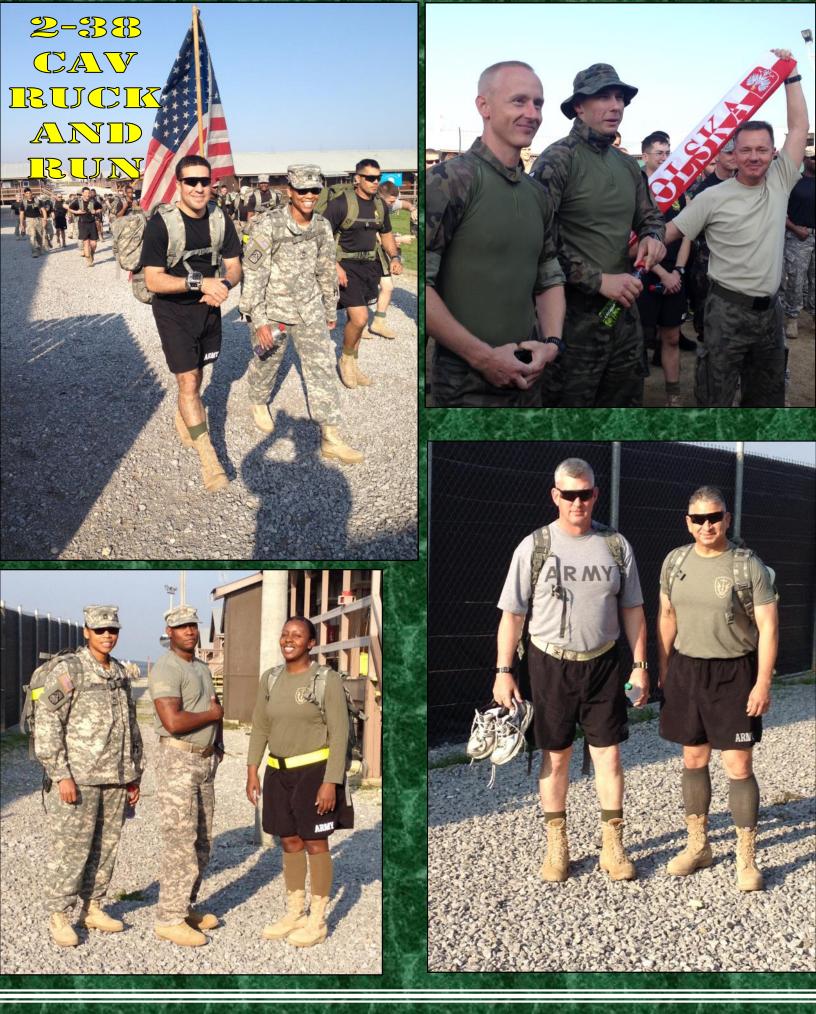

#### Shaping Operation #1: Health of the Force:

- Dominated local MWR races at Camp Bondsteel and had 12 Soldiers run the Pristina Half-Marathon and 60 Soldiers run the Skopje Half and Full Marathons. All able-bodied Soldiers competed in the DANCON (25 and 50KM) and the 2-38 CAV Charge at Camp Bondsteel (over 350 registrants for the 15.9 KM ruck and run).
- Established a Squadron Resiliency Training Facility at Camp Novo Selo with functional fitness equipment in order to promote Comprehensive Fitness.
- Hosted two unit MWR events at Camp Novo Selo (Army 239th Birthday and 4th of July Celebrations).
- Conducted 4 Spiritual Resiliency trips in Kosovo and Albania.
- Took FCP commanders and 1SGs on a day trip to summit Mount Duke (Ljuboten).
- Enhanced Soldier morale by placing command emphasis on MWR and MWA trips to Pristina, FYROM, Greece, Albania, and Bulgaria for Soldiers and Leaders.