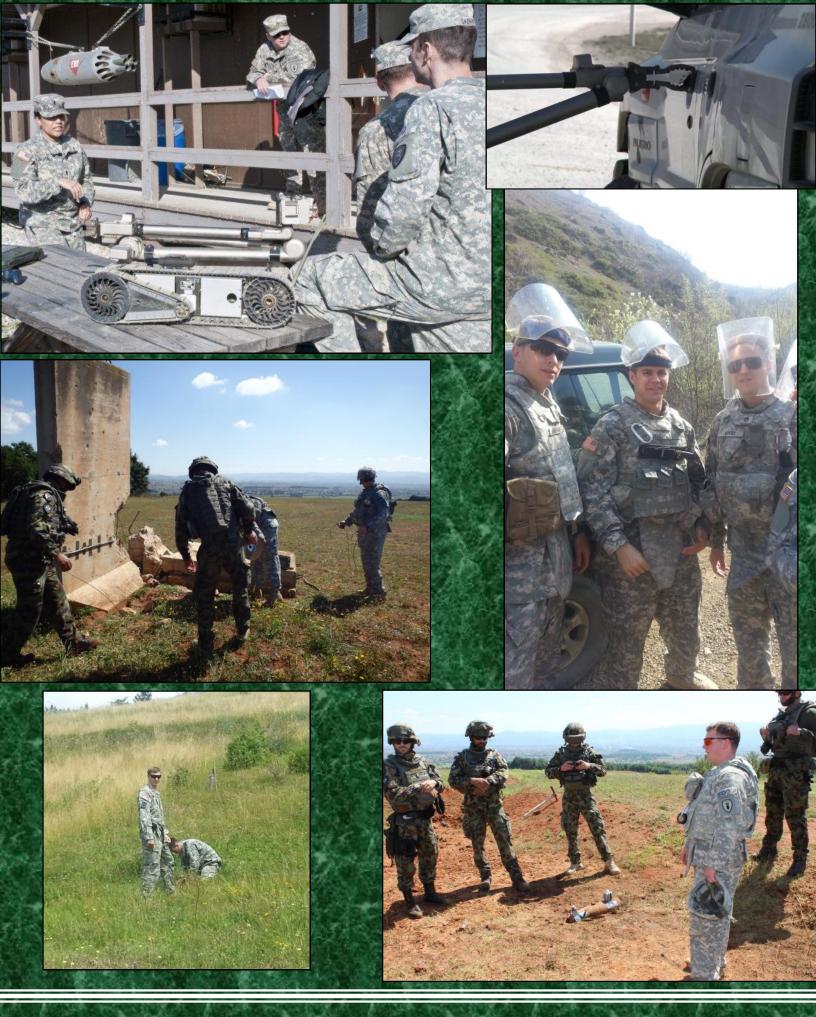

### **EXPLOSIVES DISPOSAL**

-

.

0

\$

6

EUD

XXX

0

EOD

EOD

EOD

.

By the numbers :

50 – Unexploded Ordnance (UXO) items safely disposed of by EOD Platoon and Kosovo Security Force EOD team

40 – Joint demolition operations with the KSF EOD team

8 – Responses to reports of UXO in northern Kosovo, north of the Ibar River

8 – Joint training events with the Austrian, Moldovan, Polish and Swiss EOD teams, Kosovo Police IED Disposal and KSF EOD Teams

2 – UXO clearances of helicopter landing zones

The platoon has also aided the Kosovo Security Force EOD in developing their EOD publications, identifying equipment shortfalls, and teaching a "Train-the-Trainer" English mentorship curriculum.

In regards to the KSF EOD Level Three Training: 14 KSF Soldiers are attending the school for a total of five weeks, which will be validated by KSF TRADOC. Seven US EOD Soldiers actually taught during the course. Major training included Basic Demolition, Ordnance Recon., Categories of UXOs, Safeties, Range Operations, Disposal Procedures, and Protective Works. Each block of training included classroom and practical (hands on) portions.

Over 100 items safely disposed of by EOD personnel, 14 US led UXO response calls, and 12 HLS clearance operations.

268th Signal Company / MNBG-E JVB facilitated over 150 visits and 850 people from 12 nations from JMRC to the current date.