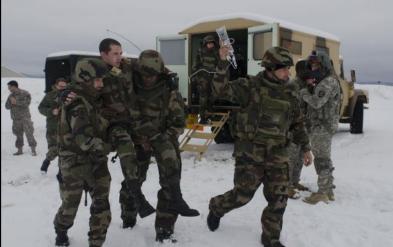

**EMERGENCY OPERATIONS**- Successfully treated 7 foreign patients during a MASCAL. Assisted in the coordination of several emergency patients to higher echelon treatment facilities.

**EVACUATION**- Executed 8 ground evacuations, four to the Sistina Role IV and four to Prizren Role III, provided coverage for 6 Airborne Operations.