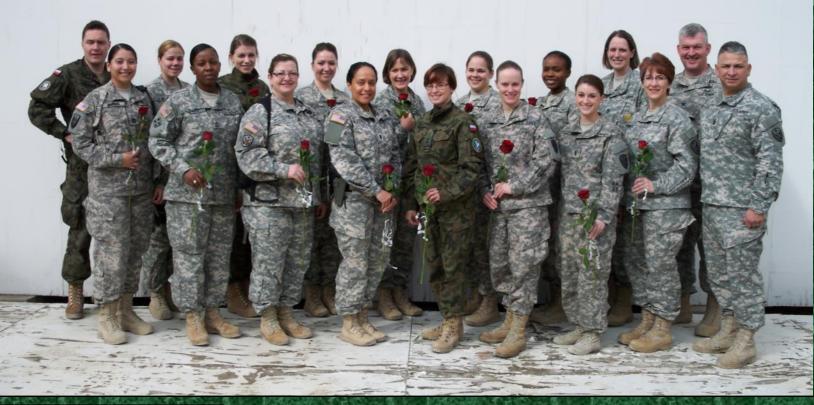

#### INTERNATIONAL WOMAN'S DAY

Women's contribution to the work force was recognized by MNBG-E with a special speech given during the morning update brief and roses were handed out to the women of MNBG-E to thank them for their hard work.