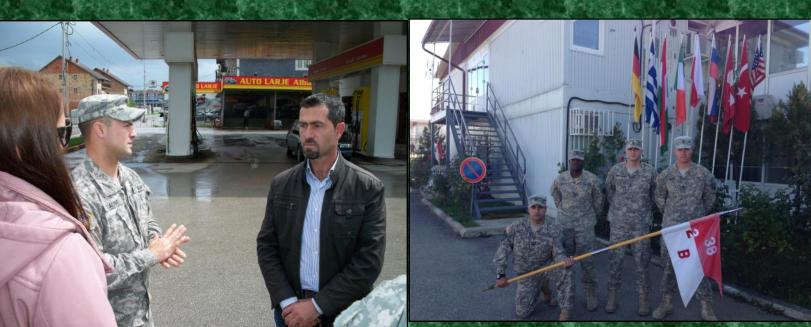

## LMT MISSION

## LMISSION

TIM 17 08:00 18:00-05

13

US ARMY

Woman's Shelter Hospitals Schools Rotary Club TOEFL Waffle House Student Flight Club

The command and staff supported many civic organizations in Kosovo during the KFOR-18 Tour.