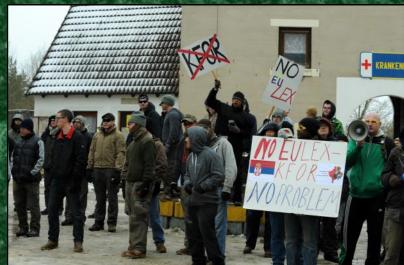

### Politics and ethnic divide

ElectionsEULEX vs KoSKoS/KoA violence

Initiated meetings with Kosovo Police (KP), European Union Rule of Law Mission in Kosovo (EULEX) and the Forward Command Post FCP) in the North to build better cooperation and integration of operations. The increased cooperation between KP, EULEX and the FCP was seen as a great success during the Kosovo wide elections and the riot at the Austerlitz bridge in Mitrovica.

## DENONSTRATIONS AT AUSTERITZ BRIDGE