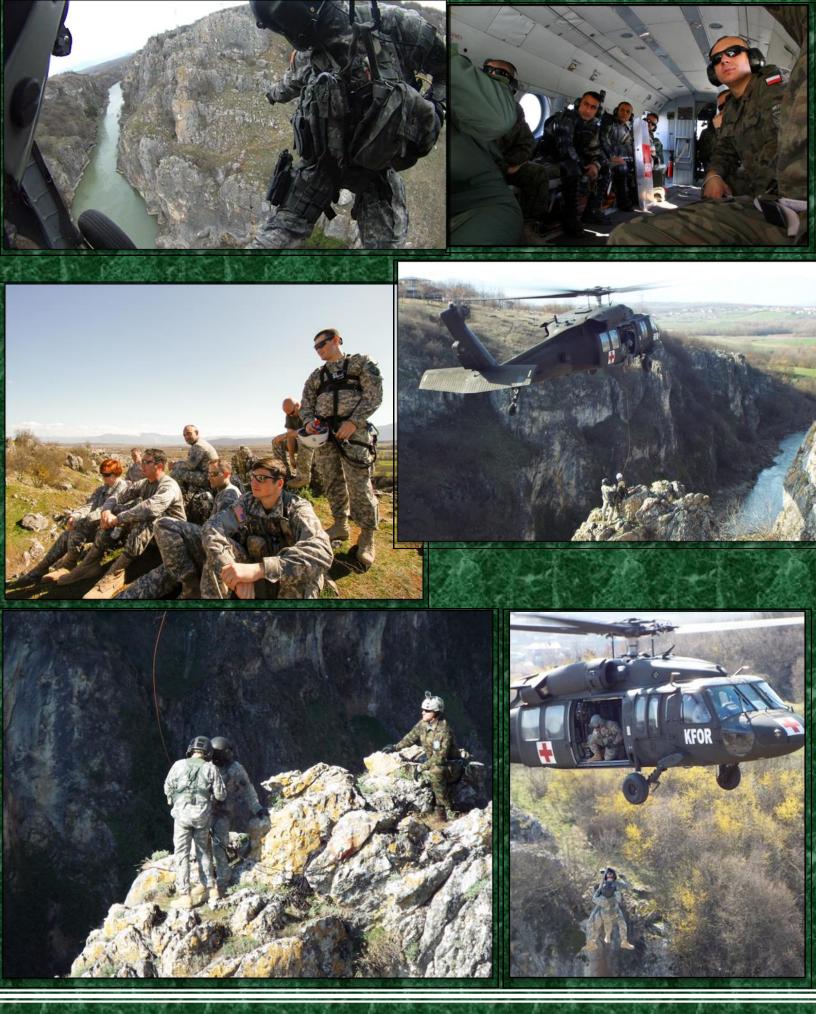

- PT—Conducted combat-focused leader PT sessions for PSG and above focusing on operational fitness, team building, and mental toughness.
- Marksmanship. Implemented a marksmanship program to increase trooper lethality on M9, M4, M249, M240, and sniper systems.
- Battle Drills. Focused on mounted and dismounted CRC battle drills.
- Medical Training. Conducted combat lifesaver, Medical Table IIX lanes, CASEVAC (hoist) training, and had four Medical Troopers receive their EFMB badges.
- Communications. Conducted RTO certification and long range communications training with focus on the MBTR, ASIP, 150, 117F, 117G, and TACSAT radios.
- Mobility. Conducted 4 airborne operations, SPIES and FRIES insertion, numerous air assaults, sling load training, and mounted mobility/driver training to ensure units were capable of inserting and extracting on long range reconnaissance missions.

Continued to professionalize the Squadron's airborne assault capabilities by conducting four airborne operations, to include the first fixed and rotary wing aircraft jumps in over a decade, using the new MC6 parachute.

**EMERGENCY OPERATIONS**- Successfully treated 7 foreign patients during a MASCAL. Assisted in the coordination of several emergency patients to higher echelon treatment facilities.

**EVACUATION**- Executed 8 ground evacuations, four to the Sistina Role IV and four to Prizren Role III, provided coverage for 6 Airborne Operations.