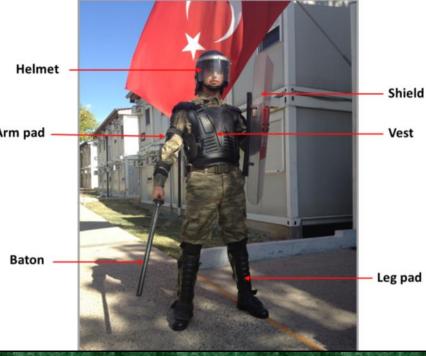

- Package, Down Aircraft)
- 6 Ranges (Schutesnur, M9, M500, M16, German Shooting Competition, M9 Qualification)
- 4 EST Ranges (Shoot / No Shoot and Qualification on M9)
- 5 Land Navigation Training Events Conducted