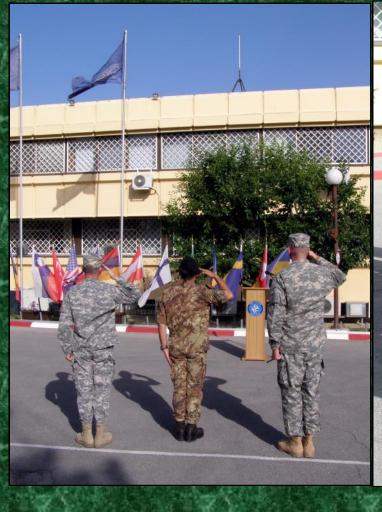

13

















US ARMY













Woman's Shelter Hospitals Schools Rotary Club TOEFL Waffle House Student Flight Club





































The command and staff supported many civic organizations in Kosovo during the KFOR-18 Tour.

They dedicated many hours of their free time to better the lives of the Kosovo people, and even donating money. MNBG-E donated \$500 from the Soldiers of the command.





# KFOR-18 ROSTER

This last section of the yearbook is the listing of everyone that served with MNBG-E.

The rosters have come from each command's personnel section. The mission could not have been successful without everyone doing their part as one team!

'Always Ready'





# HHC, MNBG-E

| NAME   RANK   DAVIS SETEDRIA TIJUAN   SFC |       |                             |       |  |
|-------------------------------------------|-------|-----------------------------|-------|--|
| NAME RANK DAVIS SETEDRIA TIJUAN           |       |                             |       |  |
| AARON DONTE BRENTEL                       | CW2   | DELAVEGA DANIEL JUNCO       | SPC   |  |
| ADAMS SHAUN RYAN                          | SSG   | DIPALERMO BRYAN S           | СРТ   |  |
| ADKINSON DEVON FRANK JR                   | MAJ   | DUNPHY BRIAN PATRICK        | CPT   |  |
| ALMOND MARK D                             | CW2   | DYE CARL FRANKLIN III       | SSG   |  |
| ANDERSON JAMES MICHAEL                    | SPC/P | ESTER SHEVONDA LATIECE      | WO1   |  |
| ARMSTRONG NICHOLAS