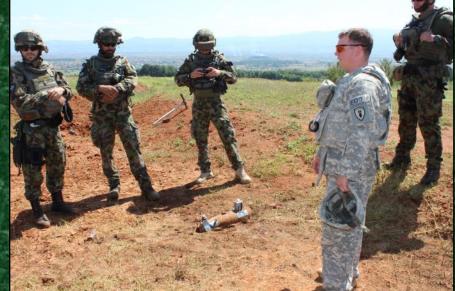

### **EXPLOSIVES DISPOSAL**

-

.

0

\$

6

EUD

XXX

0

EOD

EOD

EOD

.

By the numbers :

50 – Unexploded Ordnance (UXO) items safely disposed of by EOD Platoon and Kosovo Security Force EOD team

40 – Joint demolition operations with the KSF EOD team

8 – Responses to reports of UXO in northern Kosovo, north of the Ibar River

8 – Joint training events with the Austrian, Moldovan, Polish and Swiss EOD teams, Kosovo Police IED Disposal and KSF EOD Teams

2 – UXO clearances of helicopter landing zones

The platoon has also aided the Kosovo Security Force EOD in developing their EOD publications, identifying equipment shortfalls, and teaching a "Train-the-Trainer" English mentorship curriculum.