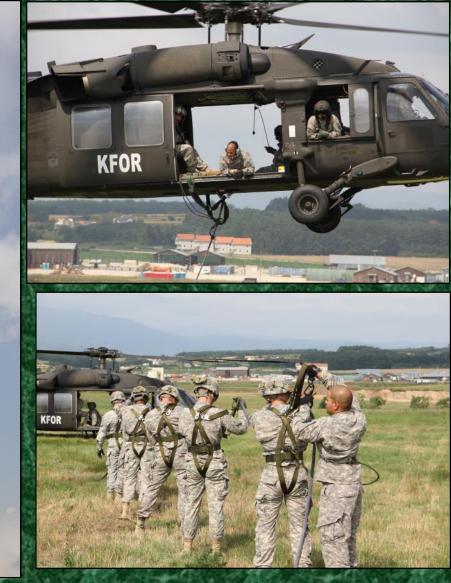

- PT—Conducted combat-focused leader PT sessions for PSG and above focusing on operational fitness, team building, and mental toughness.
- Marksmanship. Implemented a marksmanship program to increase trooper lethality on M9, M4, M249, M240, and sniper systems.
- Battle Drills. Focused on mounted and dismounted CRC battle drills.
- Medical Training. Conducted combat lifesaver, Medical Table IIX lanes, CASEVAC (hoist) training, and had four Medical Troopers receive their EFMB badges.
- Communications. Conducted RTO certification and long range communications training with focus on the MBTR, ASIP, 150, 117F, 117G, and TACSAT radios.
- Mobility. Conducted 4 airborne operations, SPIES and FRIES insertion, numerous air assaults, sling load training, and mounted mobility/driver training to ensure units were capable of inserting and extracting on long range reconnaissance missions.