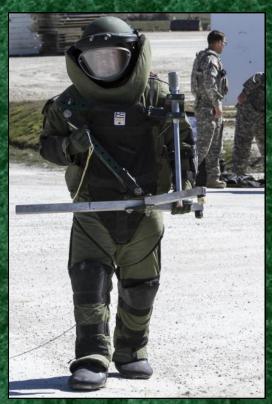

### **EXPLOSIVES DISPOSAL**

-

.

0

\$

6

EUD

XXX

0

EOD

EOD

EOD

.

By the numbers :

50 – Unexploded Ordnance (UXO) items safely disposed of by EOD Platoon and Kosovo Security Force EOD team

40 – Joint demolition operations with the KSF EOD team

8 – Responses to reports of UXO in northern Kosovo, north of the Ibar River

8 – Joint training events with the Austrian, Moldovan, Polish and Swiss EOD teams, Kosovo Police IED Disposal and KSF EOD Teams

2 – UXO clearances of helicopter landing zones

The platoon has also aided the Kosovo Security Force EOD in developing their EOD publications, identifying equipment shortfalls, and teaching a "Train-the-Trainer" English mentorship curriculum.

In regards to the KSF EOD Level Three Training: 14 KSF Soldiers are attending the school for a total of five weeks, which will be validated by KSF TRADOC. Seven US EOD Soldiers actually taught during the course. Major training included Basic Demolition, Ordnance Recon., Categories of UXOs, Safeties, Range Operations, Disposal Procedures, and Protective Works. Each block of training included classroom and practical (hands on) portions.

Over 100 items safely disposed of by EOD personnel, 14 US led UXO response calls, and 12 HLS clearance operations.

268th Signal Company / MNBG-E JVB facilitated over 150 visits and 850 people from 12 nations from JMRC to the current date.