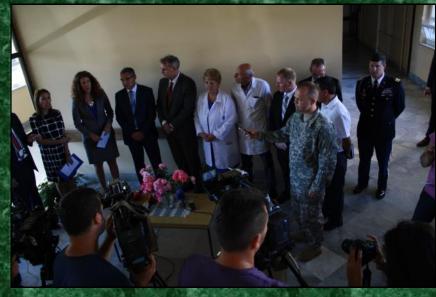

#### INTERNATIONAL WOMAN'S DAY

Women's contribution to the work force was recognized by MNBG-E with a special speech given during the morning update brief and roses were handed out to the women of MNBG-E to thank them for their hard work.