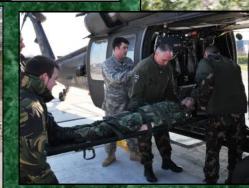

# SURGEON'S CELL

Revamped the KFOR Army Health Support System that led to the successful MEDEVAC of more than 20 Soldiers. Developed the analysis and plan to downgrade US Medical Capabilities on Camp Bondsteel when approved, will lead to a cost-savings of approximately \$1.3 Million. Led and synergized a joint inter-agency combined effort (KFOR, NATO, US Embassy, KSF) to train and equip the KSF with Role I Capability; the project is priced at \$2M and includes 545 pieces of Role I equipment. The US Embassy, SHAPE, and EUCOM have adopted the plan to use in supporting Role I development throughout Europe. Developed the EFMB Training Plan for the Battle-Group, which included instructions on Unit level training and a Pre -EFMB event on Camp Bondsteel in which all key EFMB tasks were trained and assessed.

NULTINATIONAL BATTLE GROUP (EAST)

Pivotal to MNBG-E achieving the highest EFMB pass rate of any Unit within USAREUR (7/8 Soldiers passed). Created and headed the first MNBG-E Health Promotion Council; this effort has led to an increase in medical readiness by over 10% since pre-deployment. Led, developed, and planned the MNBG-E Combat Lifesaver program across the MNBG-E, training more than 100 US and Multinational Soldiers. Developed combined KSF Medic Instructor Course which taught over 20 KSF Instructors on how to conduct Medic Sustainment Training in accordance with US and NATO doctrine.

**EMERGENCY OPERATIONS**- Successfully treated 7 foreign patients during a MASCAL. Assisted in the coordination of several emergency patients to higher echelon treatment facilities.

**EVACUATION**- Executed 8 ground evacuations, four to the Sistina Role IV and four to Prizren Role III, provided coverage for 6 Airborne Operations.