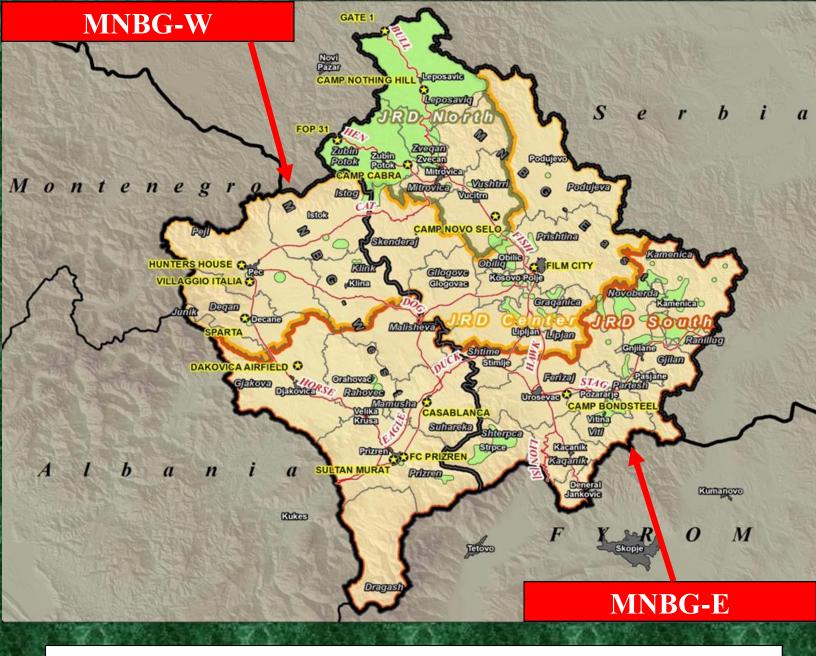

### **MNBG-E Home Stations**

Multinational Battle Group-East conducts Peace Support Operations throughout the MNBG-E area of operations in order to contribute to a safe and secure environment and freedom of movement throughout Kosovo and, on order, transition to the Minimum Presence Phase.

MNBG-E is led by soldiers from the 504th Battlefield Surveillance Brigade out of Fort Hood, Texas, and is augmented with National Guard soldiers from *California*, *Florida*, *Indiana*, *Massachusetts*, *Maryland*, *Oregon and Utah*.