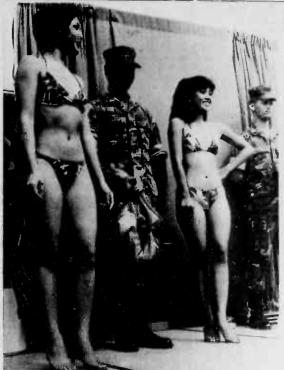

ook today and enjoy the Maui or Kauai for two

BEAUTIFUL SURROUNDINGS — Marine escorts Lance Corporal Maurice Rogers (left) and Corporal Frank Zortman stand beside two Filipino beauties. Joan Camero (left) and Cora Lei, Miss Hawaii Filipino for 1981 and 1982 respectively, dazzled spectators at the Marine Corps Exchange fashion show Nov. 10. spectators at the Marine Co (Photo by Sgt Greg Berry)