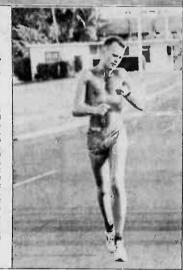

AND THEY'RE OFF - Six hundred fourteen runners (above) ranging in age from 19 to 47 step off to start the annual Marine Corps Birthday Fun Run. Second Licatenant Michael Healen (right) of Battery A, 1st Battalion, 12th Marines won the event in 24:57. (Photos by Sgt Chris Taylor)

Overall: 2ndLi Michael Hoalen 24:57; Div I (17-20); 1. PFC Paul Meysembourg 29:00. 2. Cpl Irving Pablo 29:20. 3. LCpl Peter Devereaux 30:14. 4. Cpl Paul Jarek 30:18. 5. Sql Charles Richards 30:45. Div. II (21-22); 1. Cpl Jessee Almaguer 26:12. 2. LCpl Julian Vinion 26:19. 3. PFC Timothy Taylor 29:13. 4. Cpl Donald Vauphn 29:17. 5. Cpl Ralph Quesada 29:55. Div. III (22-25); 1. Cpl Jone Flanery 26:19. 2. Sgl Charles Cister 28:15. 3. Sgl Robert Biers (29:44. 4. Sgl Ted Steinhauser 29:46. 5. Cpl James McDonald 29:50; Div. IV (28-29); 2ndLi Kerry Cerry 30:27. 2. Sgl Marvin Morford 31:09. 3. Capt Collin Mackenzie 31:17. 4. Istit. John Byzewski 31:42. 5. Sgl Johnnie Jones 31:56; Div. V (29-33); 1. Maj Douglas Wood 27:19. 2. Capt Michael Warrick 28:23. Capt Michael Boyd 28:26. 4. Sgl Thomas Farris 28:55. 5. Istit Michael Gile 29:50; Div. VI (34 and above); Maj Charles Boston 28:17. 2. Sgl Thomas Varela 29:11. 3. Canzt Leiand Bacon 30:17. 4. Sgl Timothy Smith 30:20. 5. Capt Anthony Silva 30:26; Div. VI (48 mn); 1. Sgl Timothy Smith 30:20. 5. Capt Lisa Everett 37:32. 5. Cpl Kathryn Breen and Sgl Patricia Hilliard 39:25.