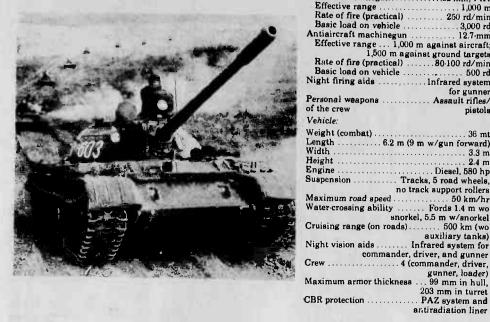

# Intelligence Brief

The T-54/55 medium tanks come in many versions. The main armament is the 100mm gun with an effective range of approximately 1,000 meters. A coaxial 7.62mm machinegun and a secondary 12.7mm antiaircraft machinegun for the T-55 completes the weapons. The crew is four men. The T-55 is approximately 1 meter shorter in height than the US M-60 tank. The cruising ranges are 400 and 500 kilometers, respectively, and the speed of both tanks is 48 Kmph. The T-55 is fitted with infrared searchlights, and two-plane stabilization for the main gun.

#### Vital Statistics

100-mm, rifled, stabilized Effective range (50% Ph) 1,500 m
Rate of fire 5-7 rd/min
Type of ammunition HE-FRAG, HEAT,
HVAP-T, AP-T, AP-T,
Basic load on vehicle

Basic load on vehicle ...... Basic load on vehicle 43 rd
Coaxial machinegun 7.62-mm, PKT
Effective range 1,000 m
Rate of fire (practical) 250 rd/min
Basic load on vehicle 3,000 rd
Antiaircraft machinegun 12.7-mm Antiaircraft machinegun 12.7-mm

Effective range ... 1,000 m against aircraft;
1,500 m against ground targets

Rate of fire (practical) 80-100 rd/min

Basic load on vehicle 500 rd

Night firing aids Infrared system

for gunner Personal weapons ..... Assault rifles/ Vehicle: 

| Width                    | 3.3 m                   |
|--------------------------|-------------------------|
| Height                   | 2.4 m                   |
| Engine                   | Diesel, 580 hp          |
| Suspension               | Tracks, 5 road wheels.  |
|                          | o track support rollers |
| Maximum road speed       | 50 km/hr                |
| Water-crossing ability   | Fords 1.4 m wo          |
|                          | orkel, 5.5 m w/snorkel  |
| Cruising range (on roads | s) 500 km (wo           |
|                          | auxiliary tanks)        |
| Night vision aids        |                         |
|                          | er, driver, and gunner  |
| Crew                     | 4 (commander, driver,   |
|                          | gunner, loader)         |
| Maximum armor thickne    | 88 99 mm in hull,       |