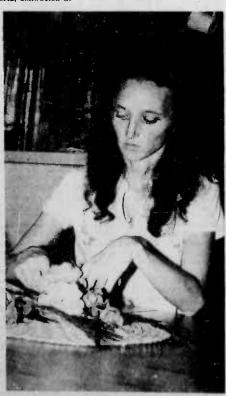

cont. to Page A-2

CRAFTS PASS TIME - Janice Davis makes a flower arrangement for her home. Janice is the wife of Staff Sergeant Curtis Davis, who is deployed aboard the USS Cayuga. (Photoby Sgt Chris Taylor)