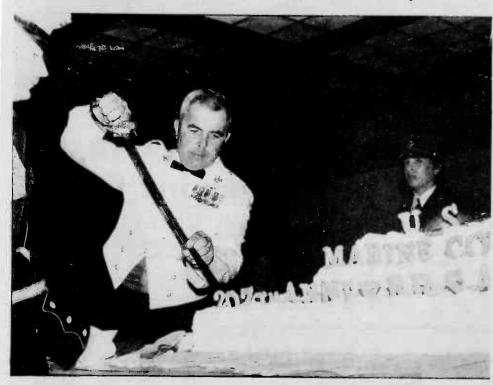

# Hawaii Marines celebrate Corps' birthday in style

(Above) CAREFUL CUT — Colonel Charles Robinson, commanding officer Marine Corps Air Station Kaneohe Bay, uses his sword to cut the first piece of birthday cake during the ceremony held at the air station's enlisted ball, Nov. 6. The first piece was given to the guest of honor, Brigadier General Jacob Moore, commanding general, 1st Marine Brigade. (Photo by Sgt Chris Taylor) (right) 207 YEARS OF FASHION — Corporals Steven Dooley