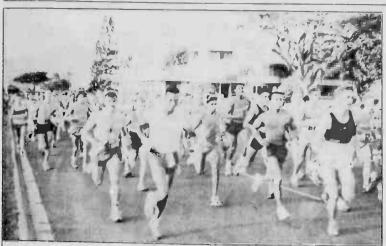

AND THEY'RE OFF - Six hundred fourteen runners (above) ranging in age from 19 to 47 step off to start the annual Marine Corps Birthday Fun Run. Second Licatenant Michael Healen (right) of Battery A, 1st Battalion, 12th Marines won the event in 24:57. (Photos by Sgt Chris Taylor)

Overall: 2ndLi Michael Hoalen 24:57; Div I (17-20); 1. PFC Paul Meysembourg 29:00. 2. Cpl Irving Pablo 29:20. 3. LCpl Peter Devereaux 30:14. 4. Cpl Paul Jarek 30:18. 5. Sql Charles Richards 30:45. Div. II (21-22); 1. Cpl Jessee Almaguer 26:12. 2. LCpl Julian Vinion 26:19. 3. PFC Timothy Taylor 29:13. 4. Cpl Donald Vauphn 29:17. 5. Cpl Ralph Quesada 29:55. Div. III (22-25); 1. Cpl Jone Flanery 26:19. 2. Sgl Charles Cister 28:15. 3. Sgl Robert Biers (29:44. 4. Sgl Ted Steinhauser 29:46. 5. Cpl James McDonald 29:50; Div. IV (28-29); 2ndLi Kerry Cerry 30:27. 2. Sgl Marvin Morford 31:09. 3. Capt Collin Mackenzie 31:17. 4. Istit. John Byzewski 31:42. 5. Sgl Johnnie Jones 31:56; Div. V (29-33); 1. Maj Douglas Wood 27:19. 2. Capt Michael Warrick 28:23. Capt Michael Boyd 28:26. 4. Sgl Thomas Farris 28:55. 5. Istit Michael Gile 29:50; Div. VI (34 and above); Maj Charles Boston 28:17. 2. Sgl Thomas Varela 29:11. 3. Canzt Leiand Bacon 30:17. 4. Sgl Timothy Smith 30:20. 5. Capt Anthony Silva 30:26; Div. VI (48 mn); 1. Sgl Timothy Smith 30:20. 5. Capt Lisa Everett 37:32. 5. Cpl Kathryn Breen and Sgl Patricia Hilliard 39:25.