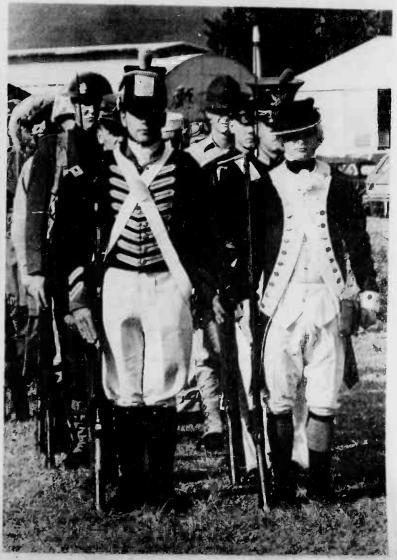

# Hawaii Marines celebrate Corps' birthday in style

(Above) CAREFUL CUT — Colonel Charles Robinson, commanding officer Marine Corps Air Station Kaneohe Bay, uses his sword to cut the first piece of birthday cake during the ceremony held at the air station's enlisted ball, Nov. 6. The first piece was given to the guest of honor, Brigadier General Jacob Moore, commanding general, 1st Marine Brigade. (Photo by Sgt Chris Taylor) (right) 207 YEARS OF FASHION — Corporals Steven Dooley

(left) and Frederick Penny IV, both of Headquarters Company, 1st Marine Brigade, lead a group of leathernecks dressed in various Marine Corps uniforms from the past to the present. Dooley's uniforms depicts the War of 1812 and Penny's represents the Revolutionary War period. (Photo by Sgt Greg Berry). More on the birthday celebration on A-4.