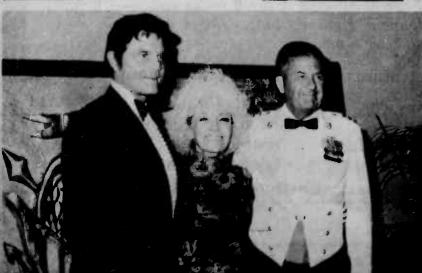

Ball held at the Officers Club. (lower left)
Brigadier General Jacob Moore, commanding
general, 1st Marine Brigade, converses with
Sergeant Glenn Hall. Moore was the guest of
honor at the air station's enlisted ball held Nov.
6. (above) — Unit representatives pass with
their colors at the uniform pageant held at Pdp
Warner Field, Nov. 10. Approximately 19 units
were represented. (left) — Actor Jack Lord and
wife pose with Lieutenant General John K.
Davis, commanding general Fleet Marine
Force Pacific, at the officers' birthday celebration. (Photos by Sgts Greg Berry and Chris
Taylor)