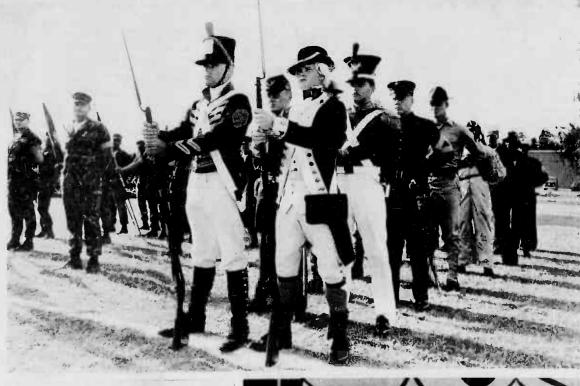

# Hawaii Marines celebrate Corps' birthday in style

(Above) CAREFUL CUT — Colonel Charles Robinson, commanding officer Marine Corps Air Station Kaneohe Bay, uses his sword to cut the first piece of birthday cake during the ceremony held at the air station's enlisted ball, Nov. 6. The first piece was given to the guest of honor, Brigadier General Jacob Moore, commanding general, 1st Marine Brigade. (Photo by Sgt Chris Taylor) (right) 207 YEARS OF FASHION — Corporals Steven Dooley

(left) and Frederick Penny IV, both of Headquarters Company, 1st Marine Brigade, lead a group of leathernecks dressed in various Marine Corps uniforms from the past to the present. Dooley's uniforms depicts the War of 1812 and Penny's represents the Revolutionary War period. (Photo by Sgt Greg Berry). More on the birthday celebration on A-4.

According to Lowery, Marine uniforms from 1775 to the present were obtained from Camp Smith Protocol.

Protocol.

On the day of days, Nov. 10, Marine planning paid off. The work and sweat of preparation was replaced with square shoulders and a smile. The Marines danced all night.

Ball held at the Officers Club. (lower left)
Brigadier General Jacob Moore, commanding
general, 1st Marine Brigade, converses with
Sergeant Glenn Hall. Moore was the guest of
honor at the air station's enlisted ball held Nov.
6. (above) — Unit representatives pass with
their colors at the uniform pageant held at Pdp
Warner Field, Nov. 10. Approximately 19 units
were represented. (left) — Actor Jack Lord and
wife pose with Lieutenant General John K.
Davis, commanding general Fleet Marine
Force Pacific, at the officers' birthday celebration. (Photos by Sgts Greg Berry and Chris
Taylor)