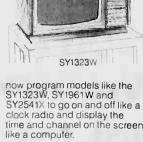

Computer Space Command 3000 Remote Control lets you program TV to go on and off

like a clock radio. Displays time and channel on the screen like a computer. Provides favorite channel scanning, direct channel access.