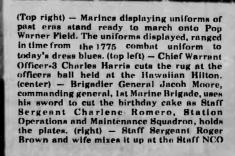

According to Lowery, Marine uniforms from 1775 to the present were obtained from Camp Smith Protocol.

Protocol.

On the day of days, Nov. 10, Marine planning paid off. The work and sweat of preparation was replaced with square shoulders and a smile. The Marines danced all night.

Ball held at the Officers Club. (lower left)
Brigadier General Jacob Moore, commanding
general, 1st Marine Brigade, converses with
Sergeant Glenn Hall. Moore was the guest of
honor at the air station's enlisted ball held Nov.
6. (above) — Unit representatives pass with
their colors at the uniform pageant held at Pdp
Warner Field, Nov. 10. Approximately 19 units
were represented. (left) — Actor Jack Lord and
wife pose with Lieutenant General John K.
Davis, commanding general Fleet Marine
Force Pacific, at the officers' birthday celebration. (Photos by Sgts Greg Berry and Chris
Taylor)