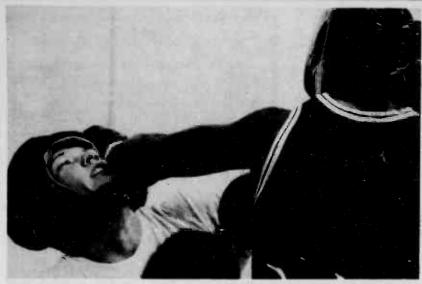

93.9 FM

CLOSE SHAVE — Lance Corporal Lance Carter of 1st Battalion, 12th Marines is grazed by LCpi Charles Mitchel's left jab, but the near miss didn't have much effect as Carter stopped his 1st Battalion, 3d Marines' opponent. Twelve smokers were held on the Marine

Corps Birthday. First Battalion, 12th Marines won five of the bouts, 3d Battalion, 3d Marines took three, and 1/3 and Headquarters Company, 3d Marines each won two fights. (Photo by Sgt Greg Berry)