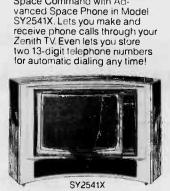

DUAL SPEAKERS SURROUND THE PICTURE WITH SOUND

**Exclusive Advanced Space Phone Makes** This TV A Telephone. Now with Auto Dial!

25" ZENITH SYSTEM 3 REMOTE CONTROL **COLOR TV** 

Beautiful ultramodern console with Quartz-Controlled Electronic Tuning, 112 Channel Capability, Hi-Performance 4-speaker sound system. Computer Space Command 4100 Remote Control with Advanced Space Phone. In simulated Rosewood finish.

#### Zenith's Exclusive ( Advanced Space Phone

Auto Dial lets you make and receive phone calls through your Zenith TV. Even lets you store two 13-digit phone numbers for automatic dialing any time. All this in addition to the normal remote control functions