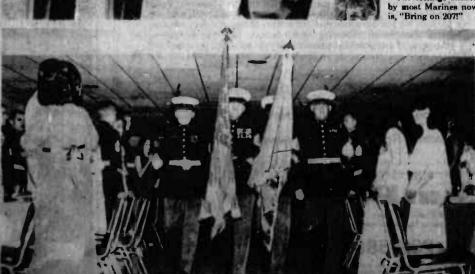

## Marines honor tradition

MARINE BAR-RACKS, PEARL begin the Sunset bonor of the 206th tory was read.

HARBOR, Hawaii — Parade and Uniform With the sounding of the Adjutant's Call Marines from Marine Barracks and West Loch marched onto the Loch marched onto the Rack Racks and Lock marched onto the Rack Racks and Lock marched onto the Rack Racks Rack

concluded his speech, the troops passed in Taps was evening of tradition, but beginning a new year for Marines.

The pilots and RIOs go through an intense month-long work-up that includes instruction in tactical proficiency, air combat maneuvers, aircraft, by Sgt Inez J. Stoner

DAY IS DONE - A lone bugler plays taps above Marine Barracks, Pearl Harbor concluding the Sunset Parade honoring the Marine Corps' 206th Birthday.