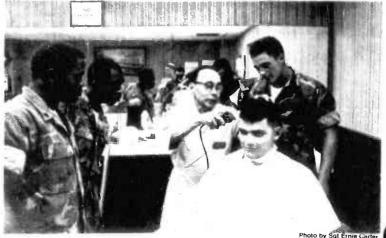

On All Items

YOU'VE GOT TO KEEP IT STEADY -Henry Oda, senior barber at the main exchange barbershop, instructs leather-necks from Marine Amphibious Unit Service Support Group-37 in the art of cutting hair. Oda gave a crash course in barbering Nov. 6 to six MSSG-37 Marines. the upcoming deployment.

They are: (from left) Lance Corporal Keith Billingsley, Corporal Darrel Caldwell, LCpl Warren Stanley, Cpl Carlos Ramos and in the chair LCpl Harold Finn. Not pictured was Sergeant Joe Itibus. The six Marines will be barbers for MSSG-37 on