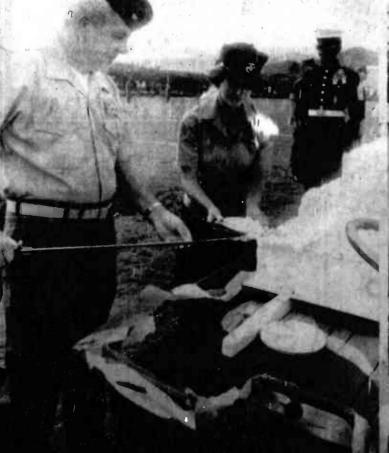

The pilots and RIOs go through an intense month-long work-up that includes instruction in tactical proficiency, air combat maneuvers, aircraft, by Sgt Inez J. Stoner

DAY IS DONE - A lone bugler plays taps above Marine Barracks, Pearl Harbor concluding the Sunset Parade honoring the Marine Corps' 206th Birthday.