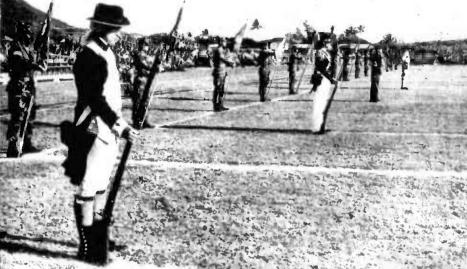

## Marines honor tradition

MARINE BAR-RACKS, PEARL begin the Sunset bonor of the 206th tory was read.

HARBOR, Hawaii — Parade and Uniform With the sounding of the Adjutant's Call Marines from Marine Barracks and West Loch marched onto the Loch marched onto the Rack Racks and Lock marched onto the Rack Racks and Lock marched onto the Rack Racks Rack

concluded his speech, the troops passed in Taps was evening of tradition, but beginning a new year for Marines.