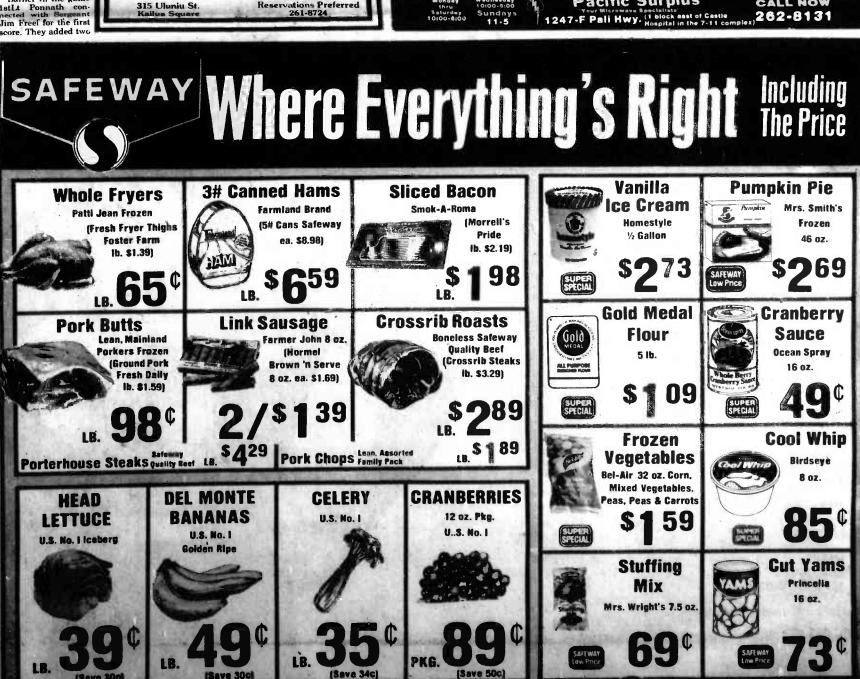

yards to gain yard line to VMFA- for a first, '212 fell 212's 24. On the next apart. As 1stLt Pon-play '212 was called for nath's pass blocking holding and the collapsed, he des-referces stepped off perately tried to throw, half the distance to the only to have the ball goal line. Cpl Bougher picked off by Lance dropped back to throw Corporal James Bala pass but was sacked this who returned it to VMFA-212's 28 yard

line.
A routine pass play booted a 35 yarder to by Cpl Bougher to Cpl end the first half 10-8. Schobe added another

A FREIGHT TRAIN ACOMIN' — Corporal Russ Marine Air Control Squadron-2 tackler, MAC'S-2 won Wiederholt of Marine Fighter Attack Squadron-212, turns on the steam to round the corner and avoid a football game and the Station flag football championship.

SAFEWAY





## Sportsnotes

The University of Hawaii will put on an exhibition/scrimmage game and will host a clinic Thursday at 7 p.m. in Hangar 103. During half time Coach Larry Little and his assistant coaches will answer questions and talk basketball with intramural and varsity coaches. At the conclusion of the game, he and his coaches will conduct a 30-minute clinic with

The Kalaheo High School Swimming and Dive Team has begun workouts at the Air Station Pool for the upcoming season. Practices are held from 4 until 6 p.m., Monday through Friday Coached by Fred Tester, the team is criday Coached by Fred Tester, the team is beginning its fifth year More swimmers and an assistant couch are needed. Anyone interested may contact the coach at the pool, or by calling 262-7545.

The Athletics Office i