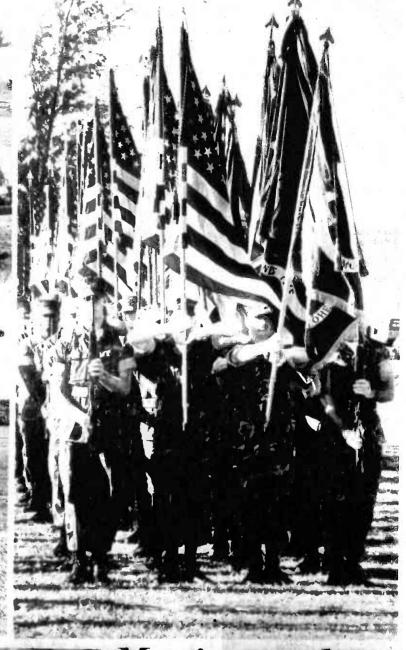

## Marines honor tradition

MARINE BAR-RACKS, PEARL begin the Sunset bonor of the 206th tory was read.

HARBOR, Hawaii — Parade and Uniform With the sounding of the Adjutant's Call Marines from Marine Barracks and West Loch marched onto the Loch marched onto the Rack Racks and Lock marched onto the Rack Racks and Lock marched onto the Rack Racks Rack

concluded his speech, the troops passed in Taps was evening of tradition, but beginning a new year for Marines.