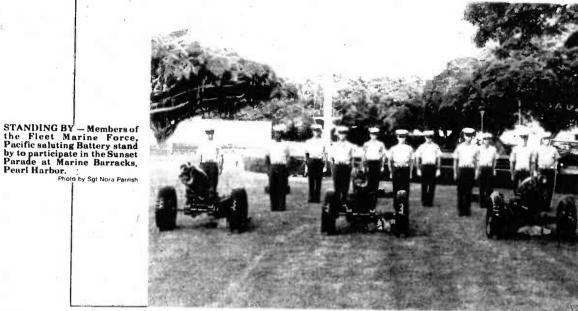

## Marines honor tradition

MARINE BAR-RACKS, PEARL begin the Sunset bonor of the 206th tory was read.

HARBOR, Hawaii — Parade and Uniform With the sounding of the Adjutant's Call Marines from Marine Barracks and West Loch marched onto the Loch marched onto the Rack Racks and Lock marched onto the Rack Racks and Lock marched onto the Rack Racks Rack

concluded his speech, the troops passed in Taps was evening of tradition, but beginning a new year for Marines.