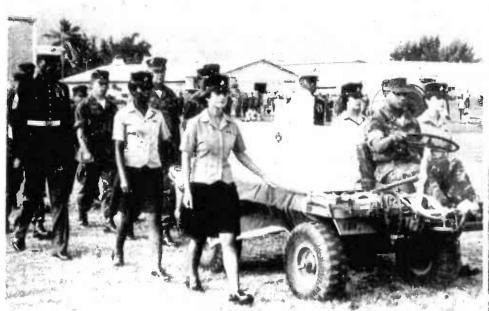

## Marines honor tradition

MARINE BAR-RACKS, PEARL begin the Sunset bonor of the 206th tory was read.

HARBOR, Hawaii — Parade and Uniform With the sounding of the Adjutant's Call Marines from Marine Barracks and West Loch marched onto the Loch marched onto the Rack Racks and Lock marched onto the Rack Racks and Lock marched onto the Rack Racks Rack

concluded his speech, the troops passed in Taps was evening of tradition, but beginning a new year for Marines.