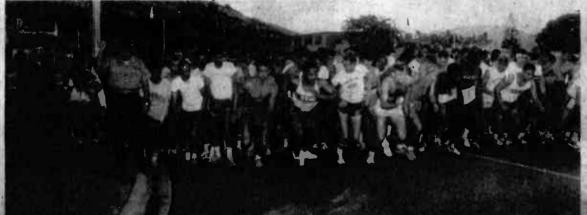

For more information, see

For more information, Marine Corps Order 5500.6D.

BANG . . . AND THEY'RE OFF — Colonel Charles Robinson, Commanding Officer, MCAS Kaneohe Bay, fires the starting gun as 511 runners begin the Air Station's 10K Birthday Run, The winners' circly for the Nov. 10 event was shared by Sergeant

Vernon Moseley, Brigade Service Support Group and Corporal Steven Vanguilder, 1st Battalion, 12th Marines, who crossed the finish line stride for stride in a time of 33:33.

Published by RFD Publications, Inc., a private firm in no way connected with the Department of the Navy or the U.S. Marine Corps. Opinion expressed by publishers and writers herein are their own and not to be considered an official expression of the Department of the Navy or the U.S. Marine Corps. The appearance of advertisements in this publication including inserts, does not constitute an endousement by the Department of the Navy or the U.S. Marine Corps of the firms, products or services advertised.

dawn with the Marine Corps 10K Birthday

harely had time for a shower before the

Run at Dewey Square.

Sergeant Vernon began at Pop Warner Moseley and Corporal Steven Vanguilder event included a took top honors in a uniform parade, which field of more than 500 vividly displayed the runners. The pair many changes our finished the race in a uniform has underdead heat with a time cone throughout the dead heat, with a time of 33:33.