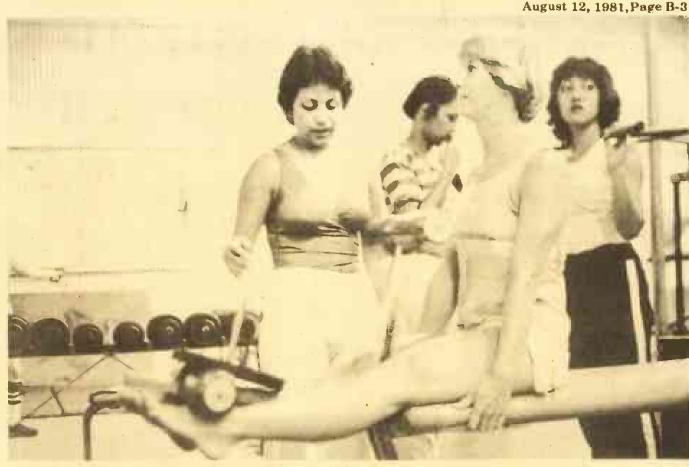

This ad was not paid for by the Navy Exchange

Story and photo by PFC Todd Ramsburg

Wednesday, and Fri- Louise Stasiulis. day night, 8 to 9 p.m., pl Abraham Jones

eem to enjoy it.

wonderful!" said Anita with a regular exercise hat opinion was and limbering up Toiced by most of the exercises. After the Monday night class. they're on their own.

The instructor makes instructs women's working out seem like odybuilding classes them," said Cpl Jones. laughing." And that's

exactly what he does. I THINK IT'S The class begins apataoliva. "It gives program which lasts he women a chance to from 30 to 45 minutes. yomen during a recent group finishes these,

Assistant Instructor. Jones.

He also explained that, "Some women are meight training and fun. "I motivate afraid to work out with first class I put signs weights because they up all over the place," the Mini Gym. The "In order to do that, I think they'll get too he said. dasses are free, and have to keep them muscular." This fear is most of the women happy and keep them greatly exaggerated.

According to Cpl grew larger and larger. Jones, his class is ork out without the The program consists only toning up what yell at them or push pen hanging around." of basic calisthenics we didn't do in the them," he says. "They

> Since it began, a little more than a

then we work with the showed up. The classes women to help them now draw over 30 achieve their desired women a night. This Every Monday, instructor," added form," commented Cpl increase in attendance Joe Zapataoliva, is due largely to Cpl

"AFTER THE

It must have worked, because the sessions

Cpl Jones has a "basically condition terrific relationship ing mixed in with with the women. lifting." "The lifting is "They don't mind if I know it's for their own

Once again, the month ago, the class classes begin at 8 p.m.

"It's nice because it "WE TRY TO has grown increasing Mondays, Wednes SHAPINGUP - Julie Cerne, wife of SSgt Paul Cerne, a recent weightlifting and exercise class given at the cost anything find out their body ly popular. The first days, and Fridays, and works out on the leg press while Roberta Rocha, wife and we have an building goals, and night only four women they're absolutely free. of Sgt Lorenzo Rocha, looks on. The women attended