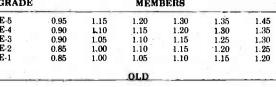

# Cost of living allowance increases

GRADE

Marines drawing cost of living allowance here will notice an increase in their paychecks soon, according to 1stLt A.E. Hockman II, Deputy Disbursing Officer.

"THE COLA INCREASE WENT into effect Aug. 4," said 1stLt He COLA INCREASE WENT into effect Aug. 4, said Isilit Hockman, "but it will take a while to get it worked into the computer, so the recipients probably won't see it until the Sept. 15 paycheck."

The amount of increase varies from grade to grade, month to month and for members with or without dependents.

For instance, on a 30-day month, an E-5 with no dependents would receive \$28.50, while an E-5 with one dependent would receive \$34.50.

| THE FOLLOWING CHARTS show the old and new rates:  NEW |                                      |                                      |                                      |                                      | 0-10-                                | Without<br>Dependents                | l<br>Dependents                 | 2<br>Dependents                              | 3<br>Dependents                      | 4<br>Dependents                      | 5 or more<br>Dependents              |                                      |                                      |
|-------------------------------------------------------|--------------------------------------|--------------------------------------|--------------------------------------|--------------------------------------|--------------------------------------|--------------------------------------|---------------------------------|----------------------------------------------|--------------------------------------|--------------------------------------|--------------------------------------|--------------------------------------|--------------------------------------|
| GRADE                                                 | MEMBERS                              |                                      |                                      |                                      |                                      |                                      | 0-9                             | \$0.80                                       | \$1.00                               | \$1.05                               | \$1.10                               | \$1.15                               | \$1.20                               |
|                                                       | Without<br>Dependents                | d<br>Dependents                      | Dependents                           | 9<br>Dependents                      | 4<br>Dependents                      | 5 or more<br>Dependents              | 0-7                             | 0.80                                         | 1.00                                 | 1.05                                 | 1.10<br>1.05                         | 1.15<br>1.10                         | 1.20<br>1.15                         |
| 0-10                                                  |                                      |                                      |                                      |                                      |                                      |                                      | 0·6<br>0·5                      | 0.80<br>0.75                                 | 1.00<br>0.95                         | 1.05<br>1.00                         | 1.05                                 | 1.10                                 | 1.15                                 |
| 0-9                                                   | \$1.25                               | • <b>\$1.</b> 55                     | \$1.60                               | \$1.65                               | \$1.70                               | \$1.80                               | 0.4                             | 0.75<br>0.75                                 | 0.95<br>0.90                         | 0.95<br>0.95                         | 1.00<br>1.00                         | 1. <b>05</b><br>1.0 <b>5</b>         | 1.10<br>1.10                         |
| 0-7<br>()-6                                           | 1.25<br>1.20                         | 1.50<br>1.50                         | 1.55<br>1.55                         | 1.65<br>1.60                         | 1.70<br>1.70                         | 1.75<br>1.75                         | 0-2<br>0-1                      | 0.70<br>0.65                                 | 0.90<br>0.80                         | 0.95<br>0.85                         | 1.00<br>0.90                         | 1.00<br>0.95                         | 1.10                                 |
| 0-5<br>0-4<br>0-3<br>0-2                              | 1.15<br>1.15<br>1.10<br>1.10         | 1.45<br>1.40<br>1.35<br>1.35         | 1.50<br>1.45<br>1.45<br>1.40         | 1.55<br>1.55<br>1.50<br>1.45         | 1.65<br>1.60<br>1.55<br>1.55         | 1.70<br>1.70<br>1.65<br>1.60         | W-4<br>W-3<br>W-2<br>W-1        | 0.75<br>0.75<br>0.70<br>0.70                 | 0.95<br>0.90<br>0.90<br>0.85         | 0.95<br>0.95<br>0.95<br>0.90         | 1.00<br>1.00<br>1.00<br>0.95         | 1.05<br>1.05<br>1.00<br>1.00         | 1.10<br>1.10<br>1.10<br>1.05         |
| 0-1<br>W-4<br>W-3<br>W-2<br>W-1                       | 1.00<br>1.10<br>1.10<br>1.10<br>1.05 | 1.25<br>1.40<br>1.35<br>1.35<br>1.25 | 1.30<br>1.45<br>1.40<br>1.40<br>1.35 | 1.35<br>1.50<br>1.50<br>1.45<br>1.40 | 1.45<br>1.60<br>1.55<br>1.55<br>1.50 | 1.50<br>1.65<br>1.65<br>1.60<br>1.55 | E-9<br>E-8<br>E-7<br>E-6<br>E-5 | 0.75<br>0.70<br>0.70<br>0.70<br>0.70<br>0.65 | 0.90<br>0.90<br>0.85<br>0.80<br>0.75 | 0.95<br>0.95<br>0.90<br>0.85<br>0.80 | 1.00<br>1.00<br>0.95<br>0.90<br>0.85 | 1.05<br>1.05<br>1.00<br>0.95<br>0.90 | 1.10<br>1.10<br>1.05<br>1.00<br>0.95 |
| E-9<br>E-8<br>E-7<br>E-6                              | 1.10<br>1.10<br>1.05<br>1.00         | 1.35<br>1.35<br>1.30<br>1.25         | 1.45<br>1.40<br>1.40<br>1.30         | 1.50<br>1.50<br>1.45<br>1.35         | 1.55<br>1.55<br>1.50<br>1.45         | 1.65<br>1.60<br>1.60<br>1.50         | E-4<br>E-3<br>E-2<br>E-1        | 0.60<br>0.60<br>0.55<br>0.55                 | 0.75<br>0.70<br>0.70<br>0.65         | 0.75<br>0.75<br>0.70<br>0.70         | 0.80<br>0.80<br>0.75<br>0.75         | 0.85<br>0.85<br>0.80<br>0.75         | 0.90<br>0.85<br>0.85<br>0.80         |