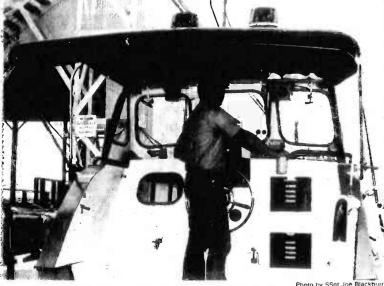

III TALABETE I

AT THE HELM — Petty:Officer 2d Class David McNulty looks at home behind the wheel. He earned the Shore Sailor of the

Year award for the Fleet Marine Force by his exceptional performance.

# Achievement

has continually demonstrated a super-ior level of per-formance," states Chief Warrant Officer Rob Robbins, officerin-charge of the Waterfront Operations of Station Operations and Maintenance

COLONEL MEL Sautter, former com-manding officer, MCAS Kaneohe Bay refers to him as "an outstanding sailor whose thorough knowof seamanship and perservance has enhanced the operational effectiveness of his unit and gained the respect and admira-

When officers speak highly of an individual such as Petty Officer 2d Class David Mc-Nulty, it's no wonder why he was chosen as this year's Fleet unit makes him the Marine Force Pacific, person sought out Shore Sailor of the when problems arise. Year.
"It seems they were

Robbins, Petty Officer military community
McNulty hs been a around the MCAS
constant leader at Kaneohe Bay area. Waterfront Operations. His knowledge of the missions and responsibilities of his

His seamanship and impressed with my boat handling are service record," Petty superb and he is Officer McNulty com- always ready to perform no matter what the circum-

Petty Officer Mc-Nulty has been called upon on numerous occasions to assist as local military units. ACCORDING TO Due to this fact his

"Since reporting tion of all who Chief Warrant Officer the civilian and aboard in March 1980, associate with him." Robbins, Petty Officer military community

mented. "The first time perform around I was nominated for Sailor of the Quarter, but didn't make it. For selection of Shore Sailor of the Year they reviewed all the past nominees and selected me."