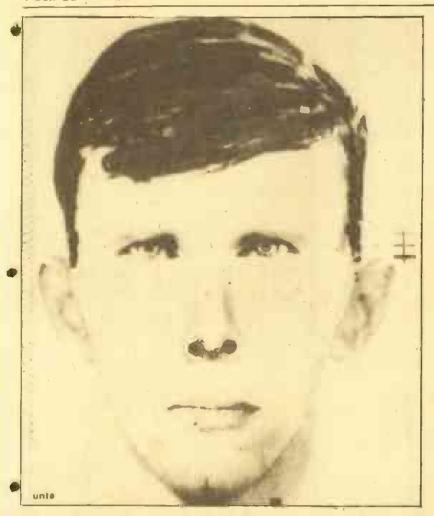

# Posters depict wanted males

These men are wanted by the brown belt with a big buckle and Naval Investigative Service for questioning regarding a murder at the Air Station.

At about 4:30 p.m. July 15 a female employee of the Rainbow Car Rental Agency was found shot in her office at the base. The individuals shown here are believed to have information vital to the investigation of this incident.

LEFT: Possibly a Marine, this man is in his early 20s, stands between six-teet one-inch and sixfeet three-inches tall weighing 155 pounds and has a slender build. He is a caucasian with sandy blond hair and a light complexion. When seen, he was wearing blue jeans, a red and white checked shirt, possibly flannel, with a white crewneck T-shirt, a wide

medium brown pointed-toe cowboy boots with a snake, whiplike design on front.

RIGHT: This man is in his early 40s, between five-feet four-inches and five-feet six-inches tall and weighs between 160 to 180 pounds. He has a stout, heavy build, dark collar length hair combed back and a dark complexion. His sideburns extend past his ears and he wears glasses. When seen, he was wearing an aloha shirt with various colors and solid pants. This person could be armed and dangerous.

If either of these men are seen they should not be approached. Notify the Naval Investigative Service as soon as possible at 257-2379/3458 or 2683. If it is after working hours call 538-7377 and ask to speak with the duty agent.