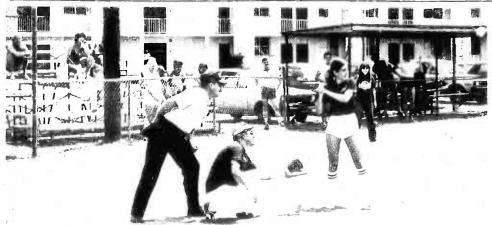

subscription fees revert to carriers and other circulation personnel.

MAHALO

CANDY AT THE BAT - KHON-TV 2 news reporter Candy Fleece awaits her pitch while her colleague Mary Zanakis of the Today Show smiles in the on-

deck circle. The KHON-TV2 softball team challenged Headquarters and Maintenance Squadron-24's Ordnance to a game Aug. 1 but were upended, 17-1.

### Devildog unit defeats KHON-TV2 allstar team

Story and photo by LCpl Charlie Marshall

Headquarters and idle until the fifth laintenance Squad-inning. Maintenance Squad-ron-24's Ordnance softball team may never get a chance to play on television's Wide World Of Sports but they experienced the next best thing.

for the celebrity team, explains the reason behind the beating his team received, "We were doing real good

up to the opening cheer, but from then on it was all down hill."

After the team's opening cheer, "That's a fact, Jack!" Wally Zimmerman stepped to zimmerman stepped to the plate and ripped a single into left field. Unfortunately for them after that hit their bats remained

MEANWHILE, Ordnance's first six batters scored before the end of the first inning. They returned in the second to add three more runs and at the conclusion of the KHON-TV came to third inning the score was H&MS-24 11, celebrity softball fatch Aug. I and were upset 17-1.

Jack Moore, news and conclusion of the the conclusion of the kHON-TV, a big goose fatch the fourth inning.

Wisely TV-2 used the

Tim Morehead, Cpl should have been, for Jeff Staton, LCpl Jeff they had a season

and things looked pretty grim for the television celebrities. But Gary Chin did manage to get another hit and KHON had two hits going into the top

of the seventh inning.

Wiers knocked THE STAFF of the conclusion of the Wiers knocked a KHON-TV came to third inning the score base hit to left to start Pollack Field for a was H&MS-24 11, the seventh inning and oelebrity softball KHON-TV, a biggoose factor of the segn.

After KHON went Jack Moore, news down one, two, three in anchorman and coach for the celebrity team, pitcher Jack Wiers baseman Evans Colexplains the reason who also doubles as beind the beating his the sports reporter, the situation, nailed the sports reporter, the situation, naned amazingly held Or the ball and by the dnance to only two time the outfield recovered, Colson had crossed the plate.

time out because of a rain shower to regroup. They came out of the dugout "hard-charging" only to go down again one, two, three.

Even the H&MS-24 team was happy. They

Miller and a triple by record of three wins Hase Beach to discuss

Sgt Dennis Land and five losses. the weak points in added three more runs. After the game both their playing and teams traveled to Fort celebrate

RECONDITIONED

Kirby with Guarantee starting

at \$199 Also other vacuums at \$69 each. Plus supplies and service available. Call 261-7941