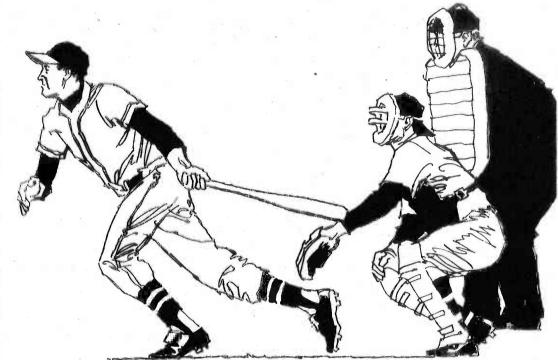

Top of the seventh, eight runs down, it was sink or swim for the Marines. Cpl Michelle Hickman stepped to the plate and singled to stepped to the plate and singled to right field. Ludlum followed suit and after a error by the third baseman the bases were loaded. Sgt Cheryl Martin popped up an infield fly but during the confusion, Hickman scored from third. Petty Officer 2d Class Debbie Jones, single weared Debbie Jones' single scored another run and the third Marine run came from Lisa Mattison's hit

Marines had a good seventh inning raly going, however, they ran out of steam.

Coach Jim White of the Aloha

Lounge attributes his team's win to strong batting from Hipa and Pence. "Hipa started if off for us in the first and Pence's three RBIs

Photo by SSqt Joe Blackburn

SLIDING INTO THIRD - It's a squeeze play at third as an Aloha Lounge player hits the dirt while Cpl Michelle Hickman catches the ball with pitcher, Jan Ludlum backing her up. The game,

played Thursday night at Hickam Air Force Base proved fruitless for the Marine women as they lost 8-3.

Photo by SSgt Joe Blackburn Marine women lost the Thursday night game played at HIckam Air Force Base, 8-3 to Aloha Lounge.