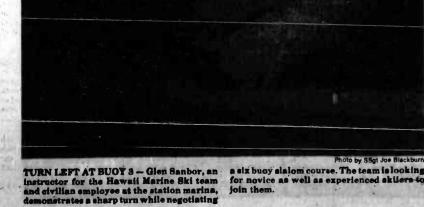

# New team jumps into sports scene

There's a new team on the MCAS Kaneohe unlike most other teams this one doesn't need bats or balls racquets or mitts. All they need is two pieces of wood, a few buoys, some water and a boat.

"WE HAVE A lot of good water skilers on the station," says Marina Manager Mike Hilbert, "and I wanted a program that would help them reach a competitive level."

The program Milbert developed was the Hawaii Marine Ski Team Right now it has 11 members but Hilbert claims there is no specific limit.
"We don't have a

preset number of skilers for the team," he explains. "Actually, the more the merrier. We don't just want people who are good skilers now. This is a great opportunity for novice skilers to get some instruction."

NOVICES, as well as accomplished skiiers, can advance their skills by a series of practice sessions. National competitors from around Hawaii have volunteered their time and advice to help the team. At team practices competitors will give lectures and demonstrations and team skiiers will run through courses of varying difficulty at different speeds.

course with six buoys here at our marina," points out Hilbert. "There's also a slalom with a jump ramp at Keehi Lagoon, That's bout all the courses on the island, but these are good runs that are measured and official."

THE MARINA manager explains that a competing skiier would run through the slalom course

times.

"Each competitor first runs through the slalom at 28 mph," he outlines. "The second run is made at 30 mph and the lest one at 22. and the last one at 32. There are six buoys the skiers have to go around. When they around. When they circle the buoys they reach speeds of up to 60 mph."