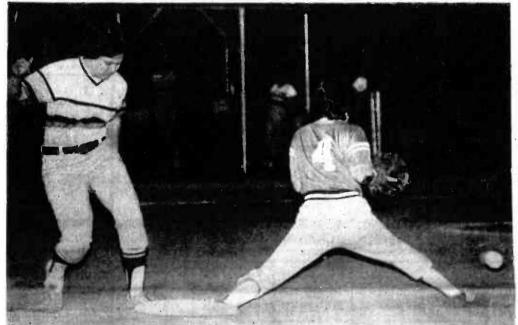

# SAFE AT FIRST — Jo Lok safely steps on first base as LCpl Robin Mavis stretches in vain to catch the ball. The Soaring like birds entices mankind

Near Waimanalo on most sunny days, one can sit at the beach and watch as hang gliders sail overhead.