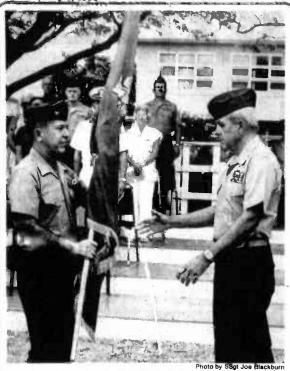

THE OLD AND THE NEW - LtGen A.W. ODonnell (left), former commanding general, Fleet Marine Force, Pacific, presents Vice Adm. Robert Schoultz, commander, Naval Air Force, U.S. Pacific Fleet, with the coveted Gray Eagle trophy. Vice Adm. Schoultz was honored Friday at the Commissioned Officers' Club, and the award recognizes him as the senior aviator in the naval service. LtGen ODonnell, the outgoing Gray Eagle, retired from the Corps Tuesday.

# Gray Eagle changes hands

commander of Naval Air Force, U.S. Pacific Fleet, accepted the coveted Gray Eagle Award from LtGen A.W. ODonnell, former commanding general, Fleet Marine Force Pacific, during a ceremony at the Commissioned Officers' Club here June 25.

LtGen ODonnell, who is also designated as the "Silver Eagle," retired Tuesday during a change of 39 years of service.

The Gray Eagle Award is bestowed upon the senior aviator in both the Navy and Marine Corps while the Silver Eagle is presented to the senior aviator in the Corps and the Corps while the senior aviator in the Corps and the Corp

the Corps only.
Vice Admiral Schoultz became
the 33d recipient of the award and the 28th Navy person to be so honored. Five former Gray Eagles have been Marines. Presented for the first time in 1961, the Gray Eagle trophy is a silver eagle landing onto the arresting gear of a wood shape depicting the old Langley, the Navy's first aircraft carrier.

Vice Admiral Schoultz earned his wings in Sentember 1945 and

his wings in September 1945 and was promoted to the flag rank in November. Upon acceptance he commented, "I'm delighted to have my name among such notables... I appreciate it."