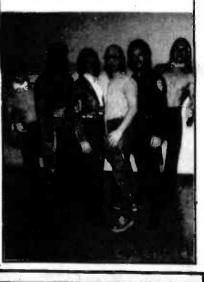

Photo by SSqt Joe Blackburn

SLIDING INTO THIRD - It's a squeeze play at third as an Aloha Lounge player hits the dirt while Cpl Michelle Hickman catches the ball with pitcher, Jan Ludlum backing her up. The game,

played Thursday night at Hickam Air Force Base proved fruitless for the Marine women as they lost 8-3.

Photo by SSgt Joe Blackburn Marine women lost the Thursday night game played at HIckam Air Force Base, 8-3 to Aloha Lounge.